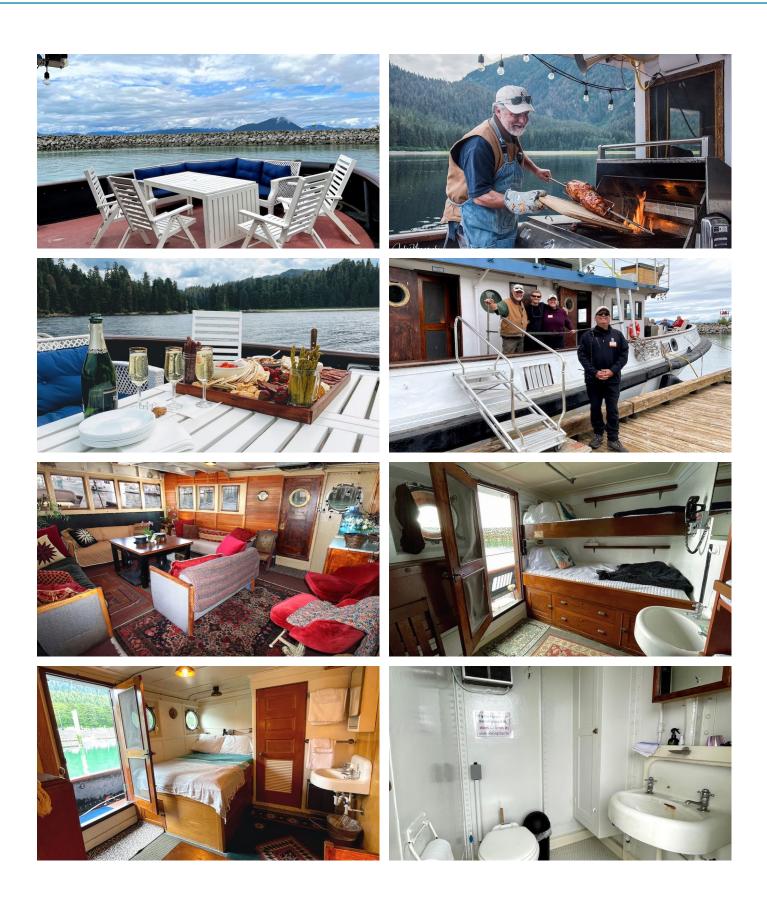

GUESTS CABINS

CABIN CONFIGURATION

### SACAJAWEA YACHT CHARTER

Superyacht SACAJAWEA was built in 1936 by Lake Washington Shipyard. She is a 38.1m / 125' motor yacht with exterior design by . Sacajawea offers accommodation for up to 12 guests in 6 cabins with additional room for her crew of . She features a variety of amenities to ensure comfortable charter vacations. She also carries an impressive collection of toys as listed below.

# SACAJAWEA AMENITIES & TOYS

For a full up-to-date list of leisure facilities or amenities onboard Motor Yacht Sacajawea please contact your Yacht Charter Broker prior to booking your vacation. If there is a particular water toy that you would like, but it is not listed, then it may be possible to rent this equipment for you.