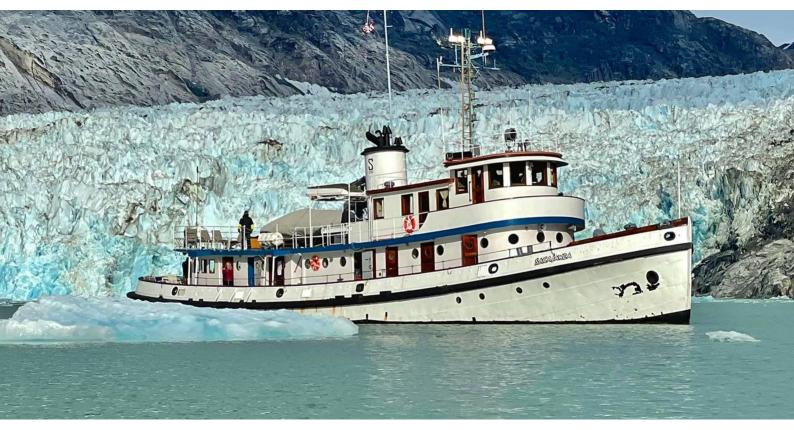

# SACAJAWEA

Yacht Charter Details for 'Sacajawea', the 38.1m Superyacht built by Lake Washington Shipyard

CREW

8

### SACAJAWEA YACHT CHARTER

Superyacht SACAJAWEA was built in 1936 by Lake Washington Shipyard. She is a 38.1m / 125' motor yacht with exterior design by . Sacajawea offers accommodation for up to 12 guests in 6 cabins with additional room for her crew of . She features a variety of amenities to ensure comfortable charter vacations. She also carries an impressive collection of toys as listed below.