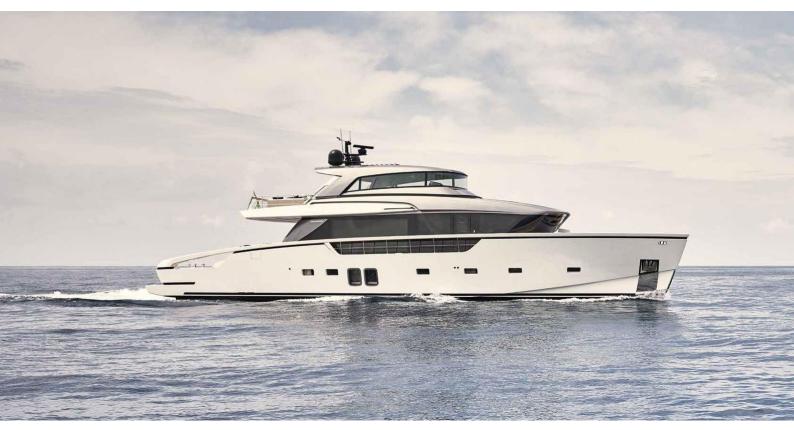

## ESTIA

Yacht Charter Details for 'Estia', the 26.7m Superyacht built by Sanlorenzo

### ESTIA YACHT CHARTER

Superyacht ESTIA was built in 2022 by Sanlorenzo. She is a 26.7m / 87'7 SX88 motor yacht with exterior design by Officina Italiana Design and interior styling by Studio Lissoni . Estia offers accommodation for up to 8 guests in 4 cabins with additional room for her crew of 3. She features a variety of amenities to ensure comfortable charter vacations. She also carries an impressive collection of toys as listed below.