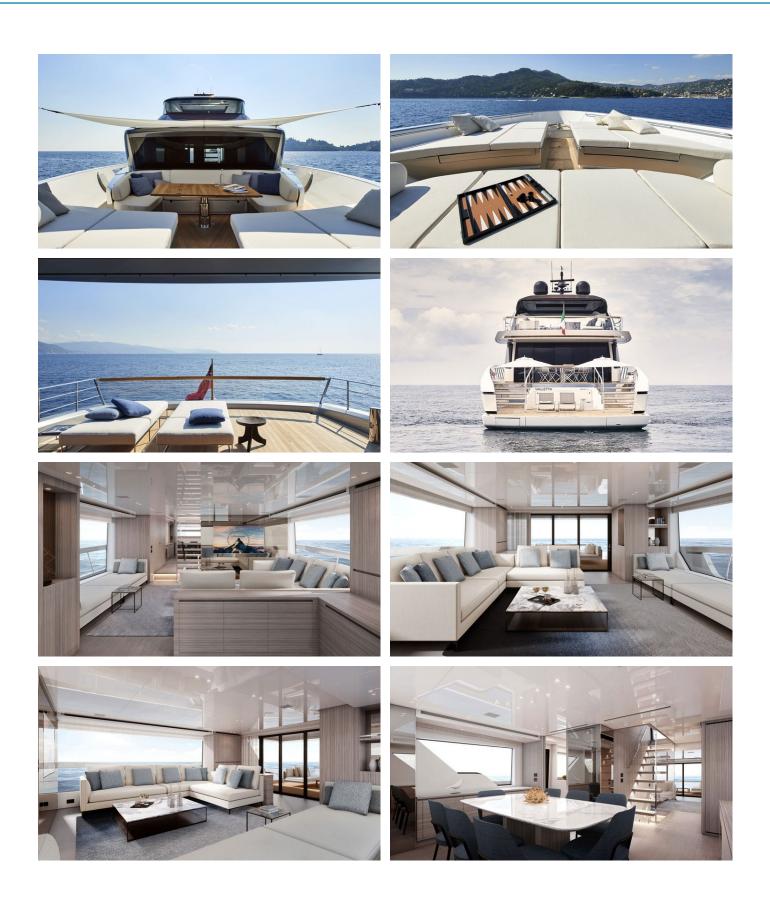

### ESTIA YACHT CHARTER

Superyacht ESTIA was built in 2022 by Sanlorenzo. She is a 26.7m / 87'7 SX88 motor yacht with exterior design by Officina Italiana Design and interior styling by Studio Lissoni . Estia offers accommodation for up to 8 guests in 4 cabins with additional room for her crew of 3. She features a variety of amenities to ensure comfortable charter vacations. She also carries an impressive collection of toys as listed below.