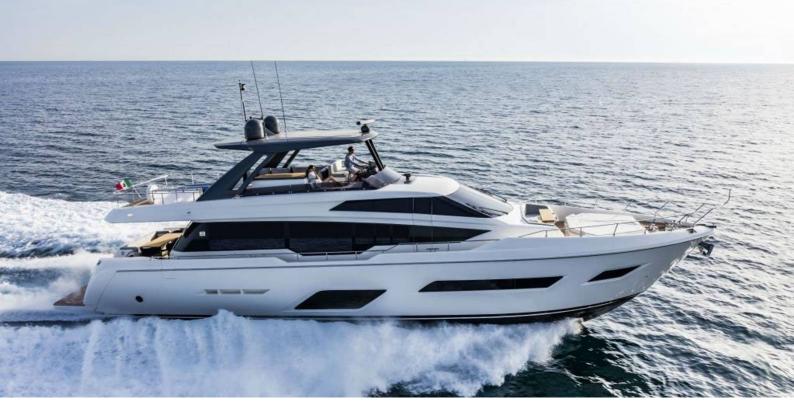

# DOGU

Yacht Charter Details for 'Dogu', the 24.01m Superyacht built by Ferretti Yachts

**SPECIFICATIONS** 

LENGTH 24.01m / 78'9

BEAM DRAFT 5.8m / 19' 1.94m / 6'4

YEAR REFIT 2021

CRUISING SPEED 22 Knots **ACCOMMODATION** 

#### DOGU YACHT CHARTER

Superyacht DOGU was built in 2021 by Ferretti Yachts. She is a 24.01m / 78'9 Ferretti 780 motor yacht with exterior design by Zuccon and interior styling by Zuccon . Dogu offers accommodation for up to 8 guests in 4 cabins with additional room for her crew of 4. She features a variety of amenities to ensure comfortable charter vacations, including, Air Conditioning & At Anchor Stabilizers. She also carries an impressive collection of toys as listed below.