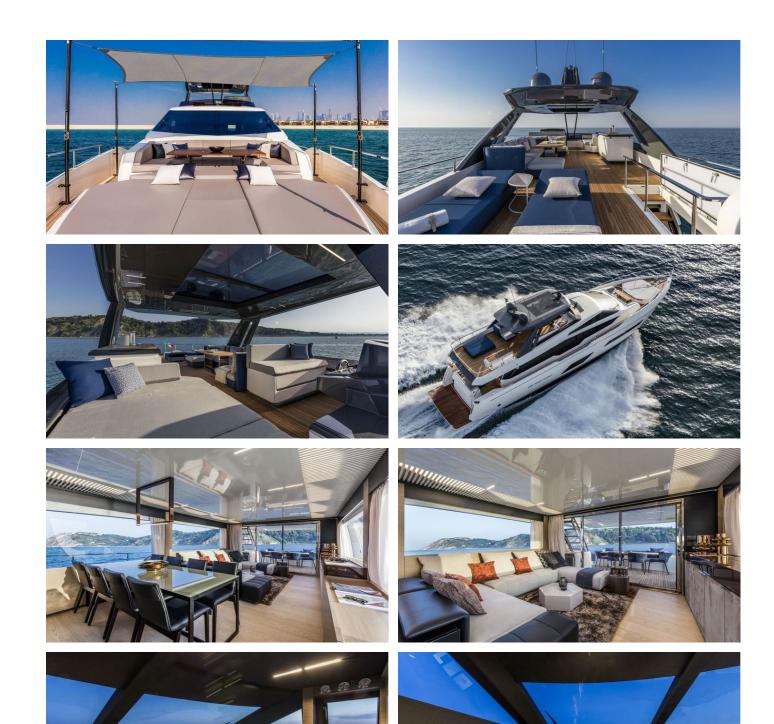

#### DOGU YACHT CHARTER

Superyacht DOGU was built in 2021 by Ferretti Yachts. She is a 24.01m / 78'9 Ferretti 780 motor yacht with exterior design by Zuccon and interior styling by Zuccon . Dogu offers accommodation for up to 8 guests in 4 cabins with additional room for her crew of 4. She features a variety of amenities to ensure comfortable charter vacations, including, Air Conditioning & At Anchor Stabilizers. She also carries an impressive collection of toys as listed below.

#### **DOGU AMENITIES & TOYS**