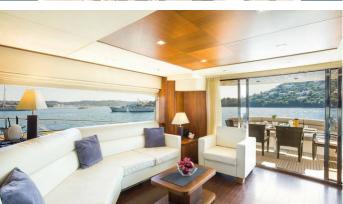

## SHINE YACHT CHARTER

Superyacht SHINE was built in 2010 by Sunseeker. She is a 22.25m / 73' Manhattan 70 motor yacht with exterior design by . Shine offers accommodation for up to 8 guests in 4 cabins with additional room for her crew of 2. She features a variety of amenities to ensure comfortable charter vacations. She also carries an impressive collection of toys as listed below.