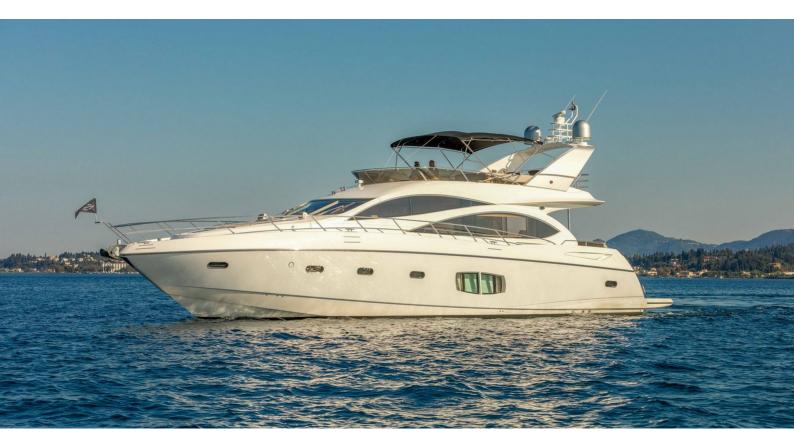

## SHINE

Yacht Charter Details for 'Shine', the 22.25m Superyacht built by Sunseeker

**SPECIFICATIONS** 

LENGTH 22.25m / 73'

BEAM DRAFT 5.67m / 18'7 1.7m / 5'7

YEAR REFIT 2010

CRUISING SPEED 0 Knots

ACCOMMODATION

## SHINE YACHT CHARTER

Superyacht SHINE was built in 2010 by Sunseeker. She is a 22.25m / 73' Manhattan 70 motor yacht with exterior design by . Shine offers accommodation for up to 8 guests in 4 cabins with additional room for her crew of 2. She features a variety of amenities to ensure comfortable charter vacations. She also carries an impressive collection of toys as listed below.