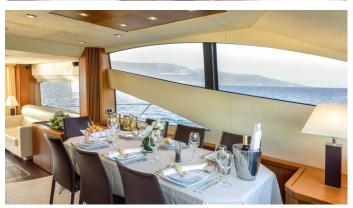

## SHINE YACHT CHARTER

Superyacht SHINE was built in 2010 by Sunseeker. She is a 22.25m / 73' Manhattan 70 motor yacht with exterior design by . Shine offers accommodation for up to 8 guests in 4 cabins with additional room for her crew of 2. She features a variety of amenities to ensure comfortable charter vacations. She also carries an impressive collection of toys as listed below.