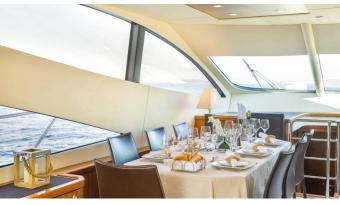

## SHINE YACHT CHARTER

Superyacht SHINE was built in 2010 by Sunseeker. She is a 22.25m / 73' Manhattan 70 motor yacht with exterior design by . Shine offers accommodation for up to 8 guests in 4 cabins with additional room for her crew of 2. She features a variety of amenities to ensure comfortable charter vacations. She also carries an impressive collection of toys as listed below.