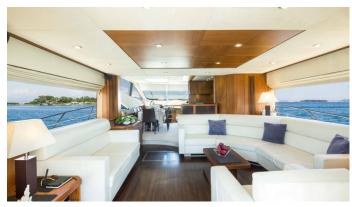

## SHINE YACHT CHARTER

Superyacht SHINE was built in 2010 by Sunseeker. She is a 22.25m / 73' Manhattan 70 motor yacht with exterior design by . Shine offers accommodation for up to 8 guests in 4 cabins with additional room for her crew of 2. She features a variety of amenities to ensure comfortable charter vacations. She also carries an impressive collection of toys as listed below.