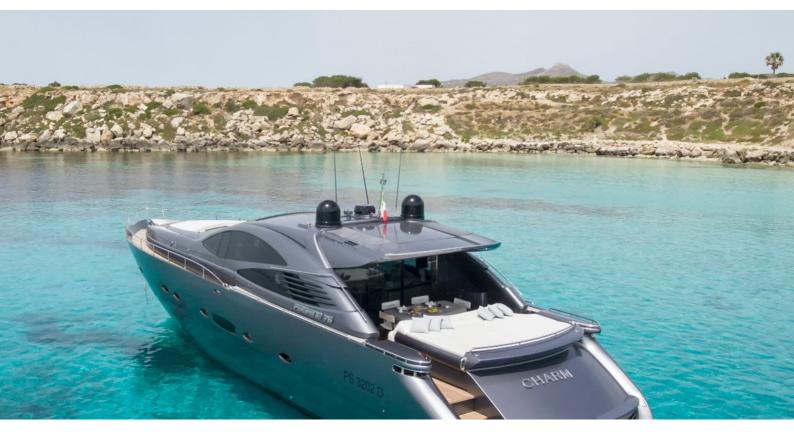

## **CHARM**

Yacht Charter Details for 'Charm', the 24m Superyacht built by Pershing

**SPECIFICATIONS** 

**LENGTH** 24m / 78'9

BEAM DRAFT 5.5m / 18'1 1.4m / 4'7

YEAR REFIT 2008

CRUISING SPEED 35 Knots ACCOMMODATION

## CHARM YACHT CHARTER

Superyacht CHARM was built in 2008 by Pershing. She is a 24m / 78'9 Pershing 76 motor yacht with exterior design by . Charm offers accommodation for up to 8 guests in 4 cabins with additional room for her crew of 2. She features a variety of amenities to ensure comfortable charter vacations. She also carries an impressive collection of toys as listed below.