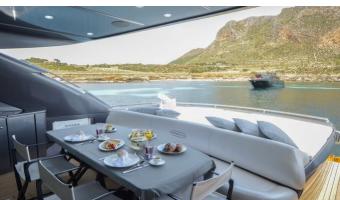

## CHARM YACHT CHARTER

Superyacht CHARM was built in 2008 by Pershing. She is a 24m / 78'9 Pershing 76 motor yacht with exterior design by . Charm offers accommodation for up to 8 guests in 4 cabins with additional room for her crew of 2. She features a variety of amenities to ensure comfortable charter vacations. She also carries an impressive collection of toys as listed below.