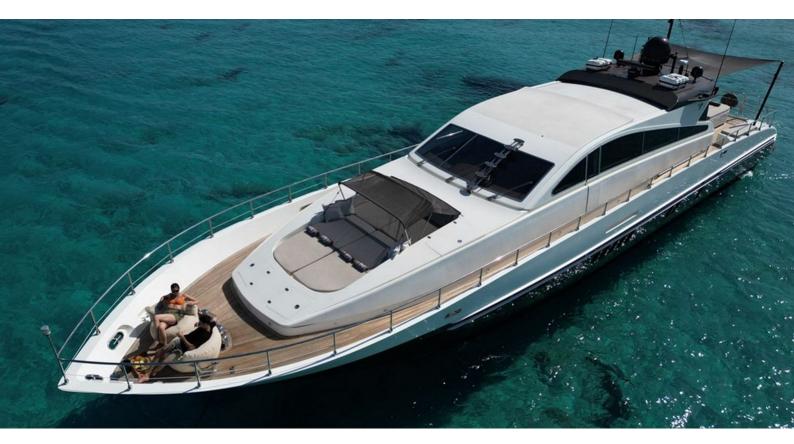

## **AYA ONE**

Yacht Charter Details for 'Aya One', the 27m Superyacht built by Leopard

**SPECIFICATIONS** 

**LENGTH** 27m / 88'7

BEAM DRAFT 6.05m / 19'10 1.7m / 5'7

YEAR REFIT 2007 2022

CRUISING SPEED 35 Knots **ACCOMMODATION** 

## AYA ONE YACHT CHARTER

Superyacht AYA ONE was built in 2007 by Leopard. She is a 27m / 88'7 Leopard 27 motor yacht with exterior design by Andrea Bacigalupo and interior styling by Arno . Aya One offers accommodation for up to 8 guests in 4 cabins with additional room for her crew of 3. She features a variety of amenities to ensure comfortable charter vacations. She also carries an impressive collection of toys as listed below.