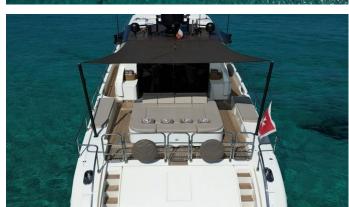

## **AYA ONE**

Yacht Charter Details for 'Aya One', the 27m Superyacht built by Leopard

**SPECIFICATIONS** 

**LENGTH** 27m / 88'7

BEAM DRAFT 6.05m / 19'10 1.7m / 5'7

YEAR REFIT 2007 2022

CRUISING SPEED 35 Knots **ACCOMMODATION** 

## AYA ONE YACHT CHARTER

Superyacht AYA ONE was built in 2007 by Leopard. She is a 27m / 88'7 Leopard 27 motor yacht with exterior design by Andrea Bacigalupo and interior styling by Arno . Aya One offers accommodation for up to 8 guests in 4 cabins with additional room for her crew of 3. She features a variety of amenities to ensure comfortable charter vacations. She also carries an impressive collection of toys as listed below.