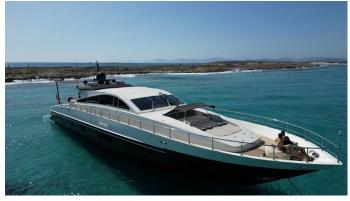

## **AYA ONE**

Yacht Charter Details for 'Aya One', the 27m Superyacht built by Leopard

**SPECIFICATIONS** 

**LENGTH** 27m / 88'7

BEAM DRAFT 6.05m / 19'10 1.7m / 5'7

YEAR REFIT 2007 2022

CRUISING SPEED 35 Knots **ACCOMMODATION** 

## AYA ONE YACHT CHARTER

Superyacht AYA ONE was built in 2007 by Leopard. She is a 27m / 88'7 Leopard 27 motor yacht with exterior design by Andrea Bacigalupo and interior styling by Arno . Aya One offers accommodation for up to 8 guests in 4 cabins with additional room for her crew of 3. She features a variety of amenities to ensure comfortable charter vacations. She also carries an impressive collection of toys as listed below.