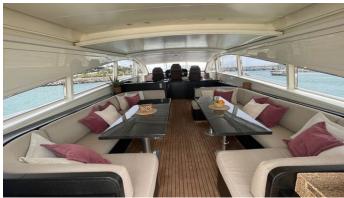

## AYA ONE YACHT CHARTER

Superyacht AYA ONE was built in 2007 by Leopard. She is a 27m / 88'7 Leopard 27 motor yacht with exterior design by Andrea Bacigalupo and interior styling by Arno . Aya One offers accommodation for up to 8 guests in 4 cabins with additional room for her crew of 3. She features a variety of amenities to ensure comfortable charter vacations. She also carries an impressive collection of toys as listed below.

## AYA ONE AMENITIES & TOYS

For a full up-to-date list of leisure facilities or amenities onboard Motor Yacht Aya One please contact your Yacht Charter Broker prior to booking your vacation. If there is a particular water toy that you would like, but it is not listed, then it may be possible to rent this equipment for you.