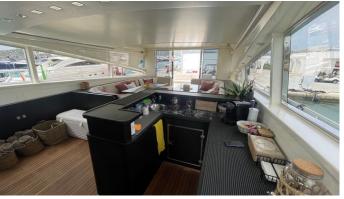

## AYA ONE YACHT CHARTER

Superyacht AYA ONE was built in 2007 by Leopard. She is a 27m / 88'7 Leopard 27 motor yacht with exterior design by Andrea Bacigalupo and interior styling by Arno . Aya One offers accommodation for up to 8 guests in 4 cabins with additional room for her crew of 3. She features a variety of amenities to ensure comfortable charter vacations. She also carries an impressive collection of toys as listed below.

## AYA ONE AMENITIES & TOYS

For a full up-to-date list of leisure facilities or amenities onboard Motor Yacht Aya One please contact your Yacht Charter Broker prior to booking your vacation. If there is a particular water toy that you would like, but it is not listed, then it may be possible to rent this equipment for you.