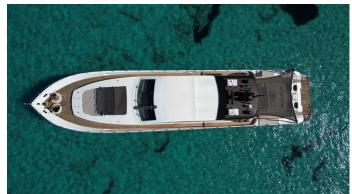

## **AYA ONE**

Yacht Charter Details for 'Aya One', the 27m Superyacht built by Leopard

**SPECIFICATIONS** 

**LENGTH** 27m / 88'7

BEAM DRAFT 6.05m / 19'10 1.7m / 5'7

YEAR REFIT 2007 2022

CRUISING SPEED 35 Knots **ACCOMMODATION** 

## AYA ONE YACHT CHARTER

Superyacht AYA ONE was built in 2007 by Leopard. She is a 27m / 88'7 Leopard 27 motor yacht with exterior design by Andrea Bacigalupo and interior styling by Arno . Aya One offers accommodation for up to 8 guests in 4 cabins with additional room for her crew of 3. She features a variety of amenities to ensure comfortable charter vacations. She also carries an impressive collection of toys as listed below.