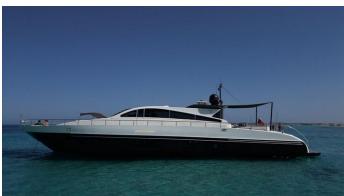

## **AYA ONE**

Yacht Charter Details for 'Aya One', the 27m Superyacht built by Leopard

**SPECIFICATIONS** 

**LENGTH** 27m / 88'7

BEAM DRAFT 6.05m / 19'10 1.7m / 5'7

YEAR REFIT 2007 2022

CRUISING SPEED 35 Knots **ACCOMMODATION** 

## AYA ONE YACHT CHARTER

Superyacht AYA ONE was built in 2007 by Leopard. She is a 27m / 88'7 Leopard 27 motor yacht with exterior design by Andrea Bacigalupo and interior styling by Arno . Aya One offers accommodation for up to 8 guests in 4 cabins with additional room for her crew of 3. She features a variety of amenities to ensure comfortable charter vacations. She also carries an impressive collection of toys as listed below.