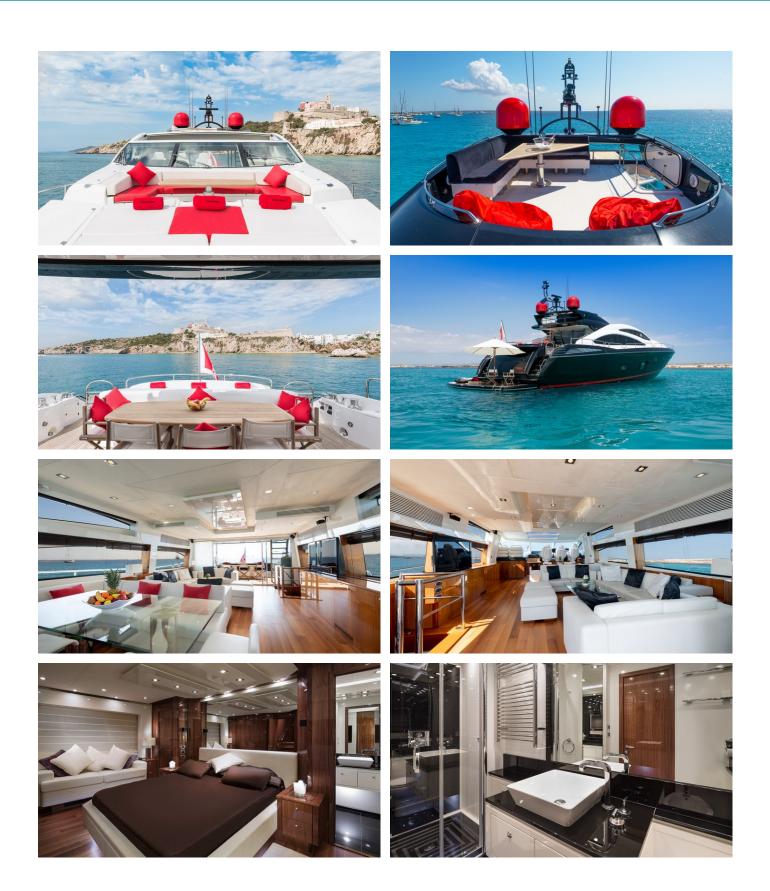

#### PALUMBA YACHT CHARTER

Superyacht PALUMBA was built in 2010 by Sunseeker. She is a 26.42m / 86'8 Predator 84 motor yacht with exterior design by Sunseeker and interior styling by Sunseeker . Palumba offers accommodation for up to 8 guests in 4 cabins with additional room for her crew of 3. She features a variety of amenities to ensure comfortable charter vacations, including, Air Conditioning, Stabilizers at Anchor & WiFi connection on board. She also carries an impressive collection of toys as listed below.