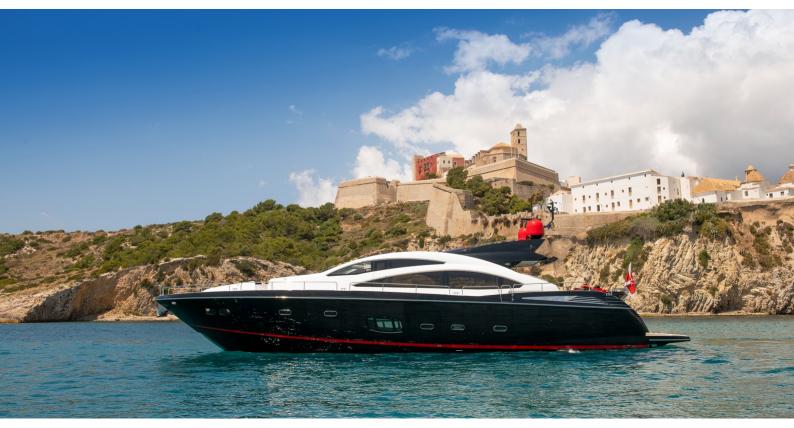

#### PALUMBA YACHT CHARTER

Superyacht PALUMBA was built in 2010 by Sunseeker. She is a 26.42m / 86'8 Predator 84 motor yacht with exterior design by Sunseeker and interior styling by Sunseeker . Palumba offers accommodation for up to 8 guests in 4 cabins with additional room for her crew of 3. She features a variety of amenities to ensure comfortable charter vacations, including, Air Conditioning, Stabilizers at Anchor & WiFi connection on board. She also carries an impressive collection of toys as listed below.