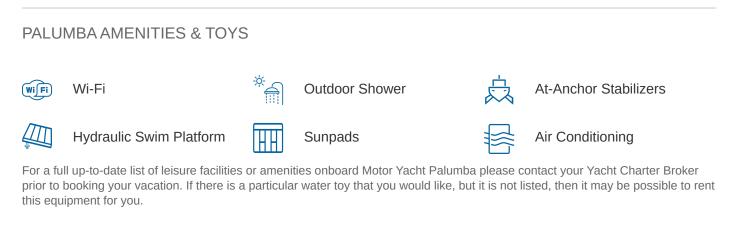

#### PALUMBA YACHT CHARTER

Superyacht PALUMBA was built in 2010 by Sunseeker. She is a 26.42m / 86'8 Predator 84 motor yacht with exterior design by Sunseeker and interior styling by Sunseeker . Palumba offers accommodation for up to 8 guests in 4 cabins with additional room for her crew of 3. She features a variety of amenities to ensure comfortable charter vacations, including, Air Conditioning, Stabilizers at Anchor & WiFi connection on board. She also carries an impressive collection of toys as listed below.

MORE TENDERS, TOYS & YACHT AMMENITIES INFO: