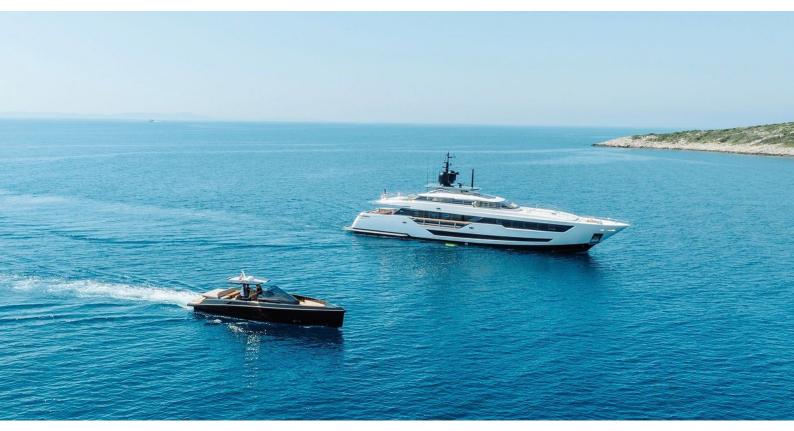

## EROLIA

Yacht Charter Details for 'Erolia', the 38.36m Superyacht built by Custom Line

### EROLIA YACHT CHARTER

Superyacht EROLIA was built in 2022 by Custom Line. She is a 38.36m / 125'10 Custom Line 120 motor yacht with exterior design by Francesco Paszkowski Design and interior styling by Francesco Paszkowski Design . Erolia offers accommodation for up to 12 guests in 5 cabins with additional room for her crew of 8. She features a variety of amenities to ensure comfortable charter vacations. She also carries an impressive collection of toys as listed below.