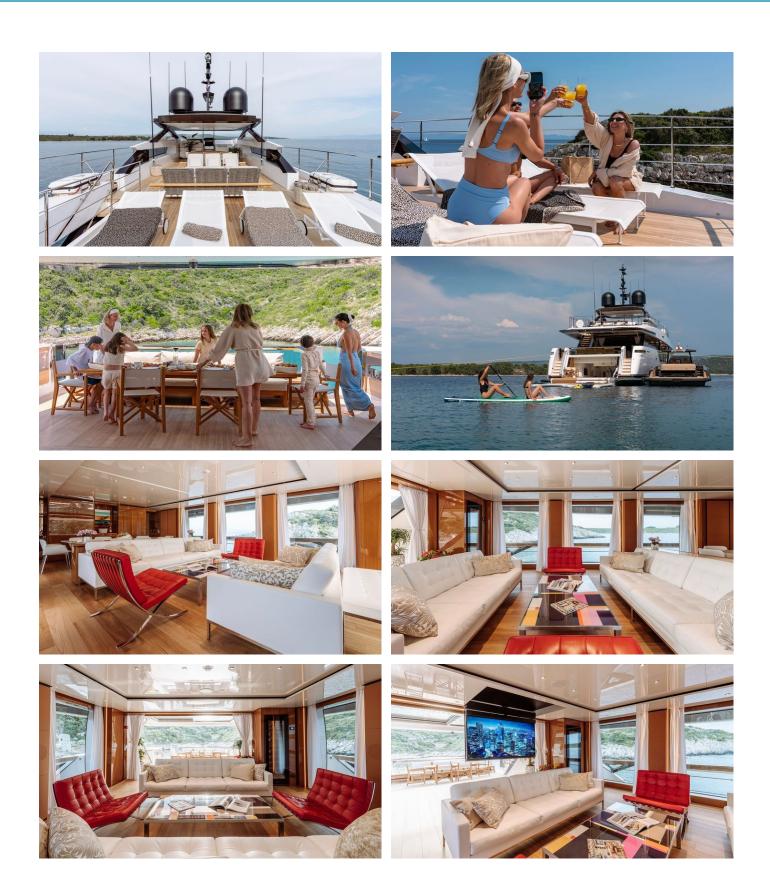

### EROLIA YACHT CHARTER

Superyacht EROLIA was built in 2022 by Custom Line. She is a 38.36m / 125'10 Custom Line 120 motor yacht with exterior design by Francesco Paszkowski Design and interior styling by Francesco Paszkowski Design . Erolia offers accommodation for up to 12 guests in 5 cabins with additional room for her crew of 8. She features a variety of amenities to ensure comfortable charter vacations. She also carries an impressive collection of toys as listed below.