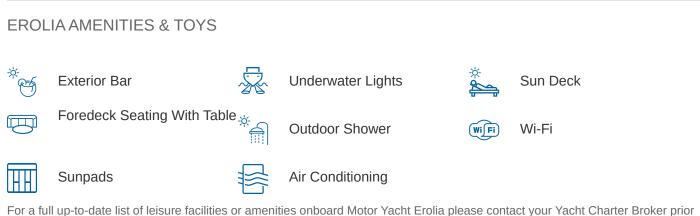

### EROLIA YACHT CHARTER

Superyacht EROLIA was built in 2022 by Custom Line. She is a 38.36m / 125'10 Custom Line 120 motor yacht with exterior design by Francesco Paszkowski Design and interior styling by Francesco Paszkowski Design . Erolia offers accommodation for up to 12 guests in 5 cabins with additional room for her crew of 8. She features a variety of amenities to ensure comfortable charter vacations. She also carries an impressive collection of toys as listed below.

For a full up-to-date list of leisure facilities or amenities onboard Motor Yacht Erolia please contact your Yacht Charter Broker prior to booking your vacation. If there is a particular water toy that you would like, but it is not listed, then it may be possible to rent this equipment for you.