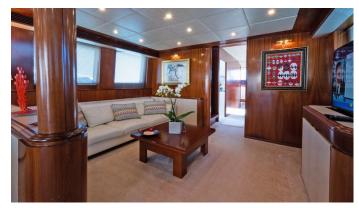

## FIRST LADY II YACHT CHARTER

Superyacht FIRST LADY II was built in 2004 by Tecnomar. She is a 24m / 78'9 motor yacht with exterior design by Tecnomar and interior styling by Tecnomar . First Lady II offers accommodation for up to 8 guests in 4 cabins with additional room for her crew of 3. She features a variety of amenities to ensure comfortable charter vacations. She also carries an impressive collection of toys as listed below.