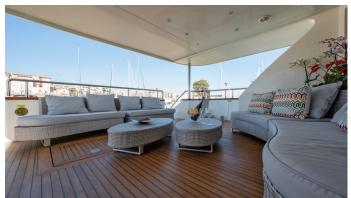

## FIRST LADY II YACHT CHARTER

Superyacht FIRST LADY II was built in 2004 by Tecnomar. She is a 24m / 78'9 motor yacht with exterior design by Tecnomar and interior styling by Tecnomar . First Lady II offers accommodation for up to 8 guests in 4 cabins with additional room for her crew of 3. She features a variety of amenities to ensure comfortable charter vacations. She also carries an impressive collection of toys as listed below.

### FIRST LADY II AMENITIES & TOYS

Wi-Fi

Air Conditioning

For a full up-to-date list of leisure facilities or amenities onboard Motor Yacht First Lady II please contact your Yacht Charter Broker prior to booking your vacation. If there is a particular water toy that you would like, but it is not listed, then it may be possible to rent this equipment for you.