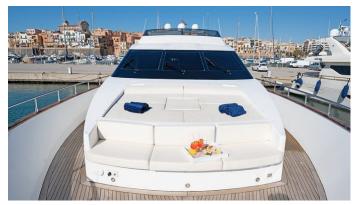

## FIRST LADY II YACHT CHARTER

Superyacht FIRST LADY II was built in 2004 by Tecnomar. She is a 24m / 78'9 motor yacht with exterior design by Tecnomar and interior styling by Tecnomar . First Lady II offers accommodation for up to 8 guests in 4 cabins with additional room for her crew of 3. She features a variety of amenities to ensure comfortable charter vacations. She also carries an impressive collection of toys as listed below.

### FIRST LADY II AMENITIES & TOYS

Wi-Fi

Air Conditioning

For a full up-to-date list of leisure facilities or amenities onboard Motor Yacht First Lady II please contact your Yacht Charter Broker prior to booking your vacation. If there is a particular water toy that you would like, but it is not listed, then it may be possible to rent this equipment for you.