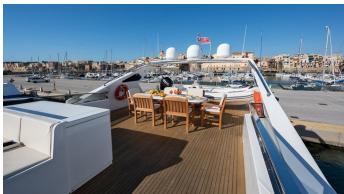

## FIRST LADY II YACHT CHARTER

Superyacht FIRST LADY II was built in 2004 by Tecnomar. She is a 24m / 78'9 motor yacht with exterior design by Tecnomar and interior styling by Tecnomar . First Lady II offers accommodation for up to 8 guests in 4 cabins with additional room for her crew of 3. She features a variety of amenities to ensure comfortable charter vacations. She also carries an impressive collection of toys as listed below.

### FIRST LADY II AMENITIES & TOYS

Wi-Fi

Air Conditioning

For a full up-to-date list of leisure facilities or amenities onboard Motor Yacht First Lady II please contact your Yacht Charter Broker prior to booking your vacation. If there is a particular water toy that you would like, but it is not listed, then it may be possible to rent this equipment for you.