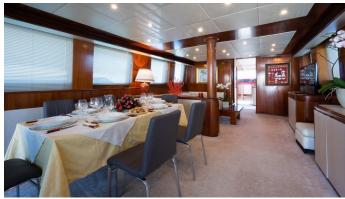

## FIRST LADY II YACHT CHARTER

Superyacht FIRST LADY II was built in 2004 by Tecnomar. She is a 24m / 78'9 motor yacht with exterior design by Tecnomar and interior styling by Tecnomar . First Lady II offers accommodation for up to 8 guests in 4 cabins with additional room for her crew of 3. She features a variety of amenities to ensure comfortable charter vacations. She also carries an impressive collection of toys as listed below.