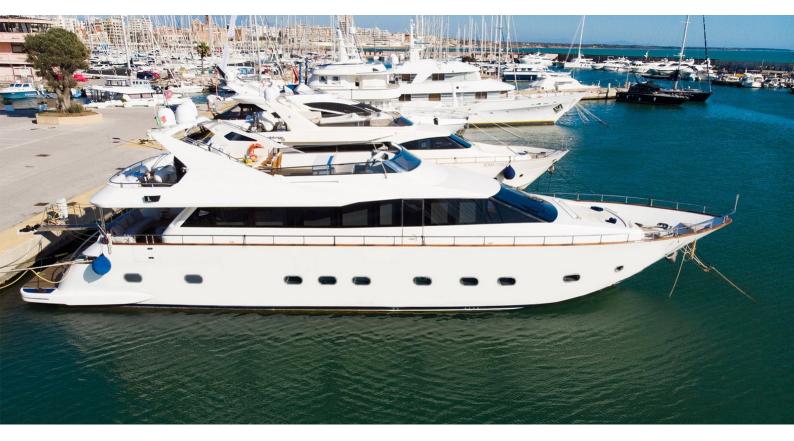

# FIRST LADY II

Yacht Charter Details for 'First Lady II', the 24m Superyacht built by Tecnomar

**SPECIFICATIONS** 

LENGTH 24m / 78'9

BEAM DRAFT 6.32m / 20'9 1.9m / 6'3

YEAR REFIT 2004

CRUISING SPEED 23 Knots

## FIRST LADY II YACHT CHARTER

Superyacht FIRST LADY II was built in 2004 by Tecnomar. She is a 24m / 78'9 motor yacht with exterior design by Tecnomar and interior styling by Tecnomar . First Lady II offers accommodation for up to 8 guests in 4 cabins with additional room for her crew of 3. She features a variety of amenities to ensure comfortable charter vacations. She also carries an impressive collection of toys as listed below.