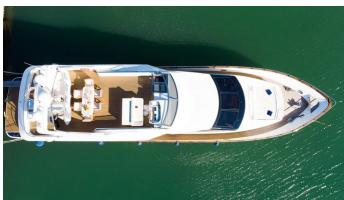

# FIRST LADY II

Yacht Charter Details for 'First Lady II', the 24m Superyacht built by Tecnomar

**SPECIFICATIONS** 

LENGTH 24m / 78'9

BEAM DRAFT 6.32m / 20'9 1.9m / 6'3

YEAR REFIT 2004

CRUISING SPEED 23 Knots

## FIRST LADY II YACHT CHARTER

Superyacht FIRST LADY II was built in 2004 by Tecnomar. She is a 24m / 78'9 motor yacht with exterior design by Tecnomar and interior styling by Tecnomar . First Lady II offers accommodation for up to 8 guests in 4 cabins with additional room for her crew of 3. She features a variety of amenities to ensure comfortable charter vacations. She also carries an impressive collection of toys as listed below.