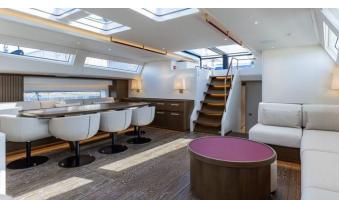

## **FANCY YACHT CHARTER**

Superyacht FANCY was built in 2023 by Nautor Swan. She is a 32.92m / 108' Swan 108 sail yacht with exterior design by , German Frers & Lucio Micheletti and interior styling by & Misa Poggi . Fancy offers accommodation for up to 9 guests in 4 cabins with additional room for her crew of 5. She features a variety of amenities to ensure comfortable charter vacations. She also carries an impressive collection of toys as listed below.

## **FANCY AMENITIES & TOYS**

Wi-Fi

Swimming Platform

Air Conditioning

For a full up-to-date list of leisure facilities or amenities onboard Sail Yacht Fancy please contact your Yacht Charter Broker prior to booking your vacation. If there is a particular water toy that you would like, but it is not listed, then it may be possible to rent this equipment for you.