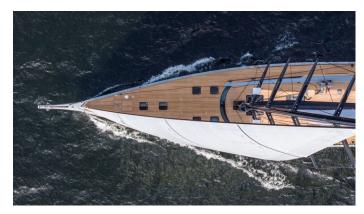

## **FANCY**

Yacht Charter Details for 'Fancy', the 32.92m Superyacht built by Nautor Swan

**SPECIFICATIONS** 

LENGTH 32.92m / 108'

**BEAM DRAFT** 7.55m / 24'9 3.55m / 11'8

YEAR REFIT 2023

CRUISING SPEED 10 Knots ACCOMMODATION

## **FANCY YACHT CHARTER**

Superyacht FANCY was built in 2023 by Nautor Swan. She is a 32.92m / 108' Swan 108 sail yacht with exterior design by , German Frers & Lucio Micheletti and interior styling by & Misa Poggi . Fancy offers accommodation for up to 9 guests in 4 cabins with additional room for her crew of 5. She features a variety of amenities to ensure comfortable charter vacations. She also carries an impressive collection of toys as listed below.