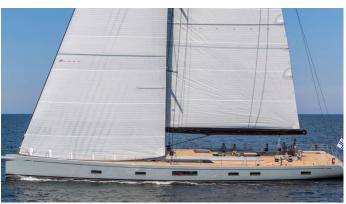

## **FANCY**

Yacht Charter Details for 'Fancy', the 32.92m Superyacht built by Nautor Swan

**SPECIFICATIONS** 

LENGTH 32.92m / 108'

**BEAM DRAFT** 7.55m / 24'9 3.55m / 11'8

YEAR REFIT 2023

CRUISING SPEED 10 Knots ACCOMMODATION

## **FANCY YACHT CHARTER**

Superyacht FANCY was built in 2023 by Nautor Swan. She is a 32.92m / 108' Swan 108 sail yacht with exterior design by , German Frers & Lucio Micheletti and interior styling by & Misa Poggi . Fancy offers accommodation for up to 9 guests in 4 cabins with additional room for her crew of 5. She features a variety of amenities to ensure comfortable charter vacations. She also carries an impressive collection of toys as listed below.