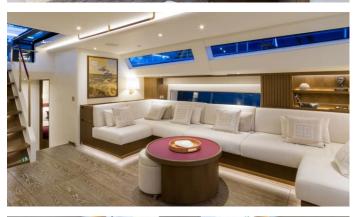

## **FANCY YACHT CHARTER**

Superyacht FANCY was built in 2023 by Nautor Swan. She is a 32.92m / 108' Swan 108 sail yacht with exterior design by , German Frers & Lucio Micheletti and interior styling by & Misa Poggi . Fancy offers accommodation for up to 9 guests in 4 cabins with additional room for her crew of 5. She features a variety of amenities to ensure comfortable charter vacations. She also carries an impressive collection of toys as listed below.

## **FANCY AMENITIES & TOYS**

Wi-Fi

Swimming Platform

Air Conditioning

For a full up-to-date list of leisure facilities or amenities onboard Sail Yacht Fancy please contact your Yacht Charter Broker prior to booking your vacation. If there is a particular water toy that you would like, but it is not listed, then it may be possible to rent this equipment for you.