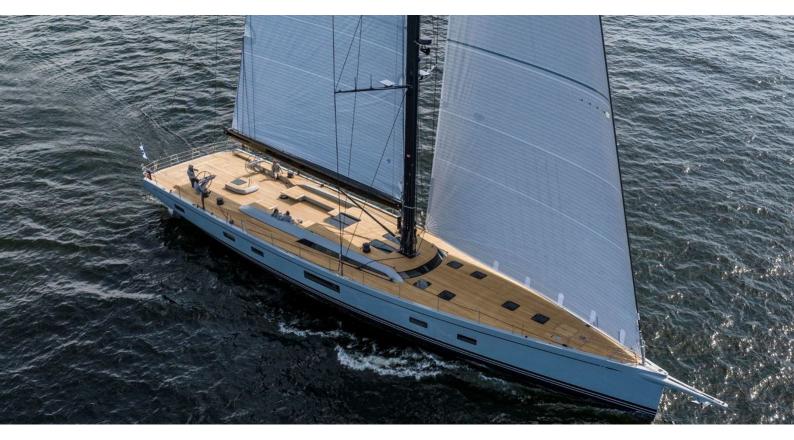

## **FANCY**

Yacht Charter Details for 'Fancy', the 32.92m Superyacht built by Nautor Swan

**SPECIFICATIONS** 

LENGTH 32.92m / 108'

**BEAM DRAFT** 7.55m / 24'9 3.55m / 11'8

YEAR REFIT 2023

CRUISING SPEED 10 Knots ACCOMMODATION

## **FANCY YACHT CHARTER**

Superyacht FANCY was built in 2023 by Nautor Swan. She is a 32.92m / 108' Swan 108 sail yacht with exterior design by , German Frers & Lucio Micheletti and interior styling by & Misa Poggi . Fancy offers accommodation for up to 9 guests in 4 cabins with additional room for her crew of 5. She features a variety of amenities to ensure comfortable charter vacations. She also carries an impressive collection of toys as listed below.