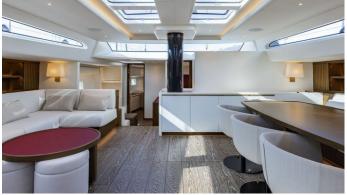

## **FANCY YACHT CHARTER**

Superyacht FANCY was built in 2023 by Nautor Swan. She is a 32.92m / 108' Swan 108 sail yacht with exterior design by , German Frers & Lucio Micheletti and interior styling by & Misa Poggi . Fancy offers accommodation for up to 9 guests in 4 cabins with additional room for her crew of 5. She features a variety of amenities to ensure comfortable charter vacations. She also carries an impressive collection of toys as listed below.

## **FANCY AMENITIES & TOYS**

Wi-Fi

Swimming Platform

Air Conditioning

For a full up-to-date list of leisure facilities or amenities onboard Sail Yacht Fancy please contact your Yacht Charter Broker prior to booking your vacation. If there is a particular water toy that you would like, but it is not listed, then it may be possible to rent this equipment for you.