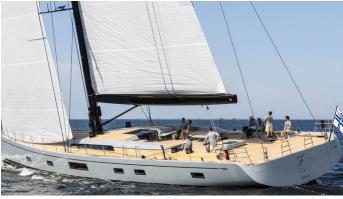

## **FANCY**

Yacht Charter Details for 'Fancy', the 32.92m Superyacht built by Nautor Swan

**SPECIFICATIONS** 

LENGTH 32.92m / 108'

**BEAM DRAFT** 7.55m / 24'9 3.55m / 11'8

YEAR REFIT 2023

CRUISING SPEED 10 Knots ACCOMMODATION

## **FANCY YACHT CHARTER**

Superyacht FANCY was built in 2023 by Nautor Swan. She is a 32.92m / 108' Swan 108 sail yacht with exterior design by , German Frers & Lucio Micheletti and interior styling by & Misa Poggi . Fancy offers accommodation for up to 9 guests in 4 cabins with additional room for her crew of 5. She features a variety of amenities to ensure comfortable charter vacations. She also carries an impressive collection of toys as listed below.