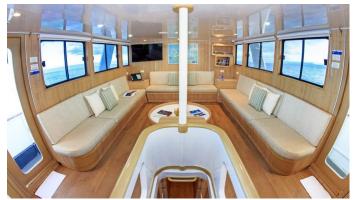

## PINGUINO EXPLORER YACHT CHARTER

Superyacht PINGUINO EXPLORER was built in 1998 by Custom. She is a 25m / 82' motor yacht with exterior design by . Pinguino Explorer offers accommodation for up to 16 guests in 9 cabins with additional room for her crew of 8. She features a variety of amenities to ensure comfortable charter vacations. She also carries an impressive collection of toys as listed below.