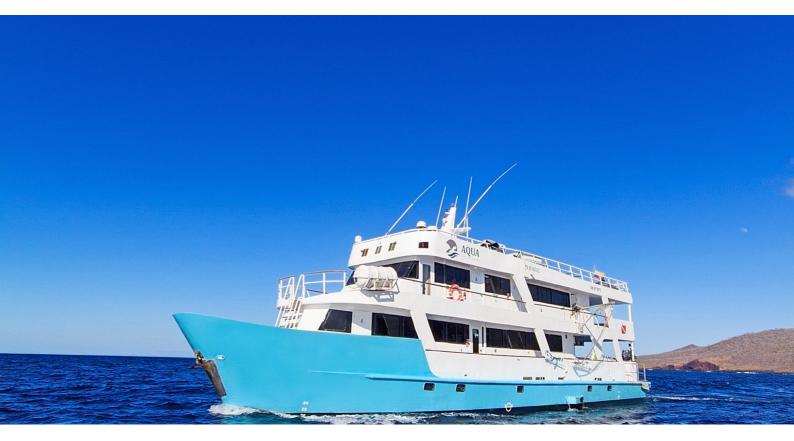

## PINGUINO EXPLORER

Yacht Charter Details for 'Pinguino Explorer', the 25m Superyacht built by Custom

**SPECIFICATIONS** 

LENGTH 25m / 82'

BEAM DRAFT 5.5m / 18'1 0m / 0'

YEAR REFIT 1998 2021

CRUISING SPEED 9 Knots **ACCOMMODATION** 

## PINGUINO EXPLORER YACHT CHARTER

Superyacht PINGUINO EXPLORER was built in 1998 by Custom. She is a 25m / 82' motor yacht with exterior design by . Pinguino Explorer offers accommodation for up to 16 guests in 9 cabins with additional room for her crew of 8. She features a variety of amenities to ensure comfortable charter vacations. She also carries an impressive collection of toys as listed below.