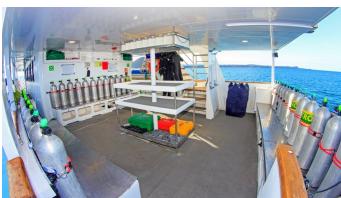

## PINGUINO EXPLORER YACHT CHARTER

Superyacht PINGUINO EXPLORER was built in 1998 by Custom. She is a 25m / 82' motor yacht with exterior design by . Pinguino Explorer offers accommodation for up to 16 guests in 9 cabins with additional room for her crew of 8. She features a variety of amenities to ensure comfortable charter vacations. She also carries an impressive collection of toys as listed below.

## PINGUINO EXPLORER AMENITIES & TOYS

For a full up-to-date list of leisure facilities or amenities onboard Motor Yacht Pinguino Explorer please contact your Yacht Charter Broker prior to booking your vacation. If there is a particular water toy that you would like, but it is not listed, then it may be possible to rent this equipment for you.