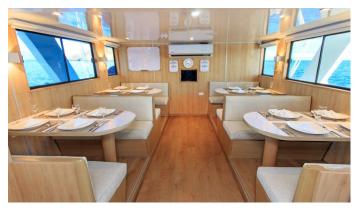

## PINGUINO EXPLORER YACHT CHARTER

Superyacht PINGUINO EXPLORER was built in 1998 by Custom. She is a 25m / 82' motor yacht with exterior design by . Pinguino Explorer offers accommodation for up to 16 guests in 9 cabins with additional room for her crew of 8. She features a variety of amenities to ensure comfortable charter vacations. She also carries an impressive collection of toys as listed below.