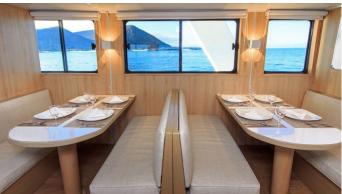

## PINGUINO EXPLORER YACHT CHARTER

Superyacht PINGUINO EXPLORER was built in 1998 by Custom. She is a 25m / 82' motor yacht with exterior design by . Pinguino Explorer offers accommodation for up to 16 guests in 9 cabins with additional room for her crew of 8. She features a variety of amenities to ensure comfortable charter vacations. She also carries an impressive collection of toys as listed below.