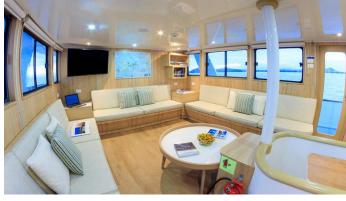

## PINGUINO EXPLORER YACHT CHARTER

Superyacht PINGUINO EXPLORER was built in 1998 by Custom. She is a 25m / 82' motor yacht with exterior design by . Pinguino Explorer offers accommodation for up to 16 guests in 9 cabins with additional room for her crew of 8. She features a variety of amenities to ensure comfortable charter vacations. She also carries an impressive collection of toys as listed below.