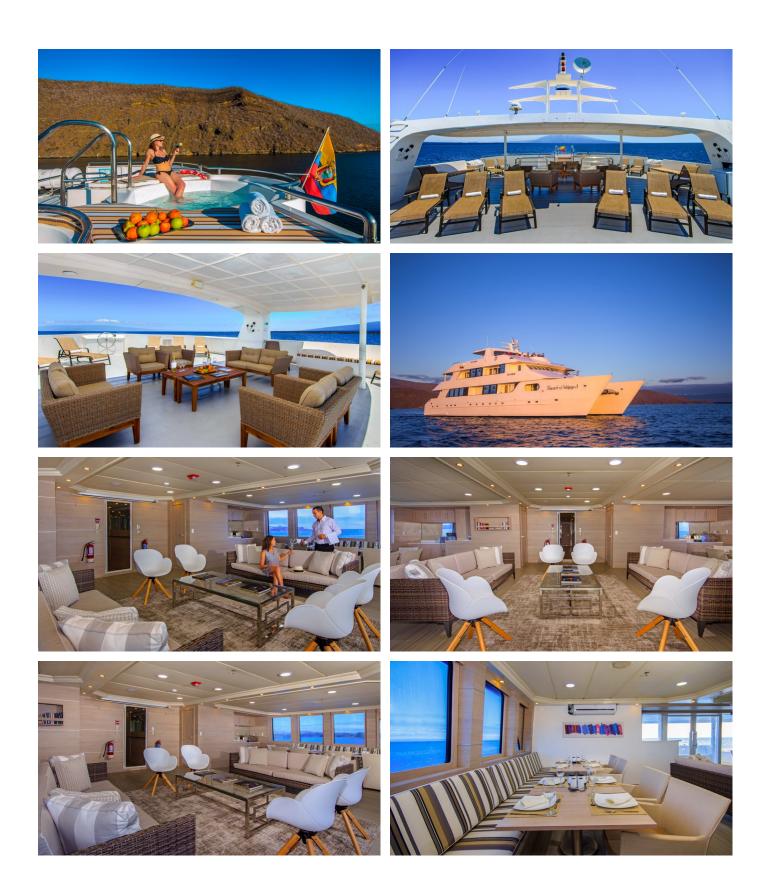

### TREASURE YACHT CHARTER

Superyacht TREASURE was built in 2009 by Custom. She is a 31m / 101'8 motor yacht with exterior design by . Treasure offers accommodation for up to 16 guests in 9 cabins with additional room for her crew of 10. She features a variety of amenities to ensure comfortable charter vacations, including, Air Conditioning, BBQ, Jacuzzi (on deck), Sun Deck & Sunpads. She also carries an impressive collection of toys as listed below.

Jacuzzi

Air Conditioning

For a full up-to-date list of leisure facilities or amenities onboard Motor Yacht Treasure please contact your Yacht Charter Broker prior to booking your vacation. If there is a particular water toy that you would like, but it is not listed, then it may be possible to rent this equipment for you.