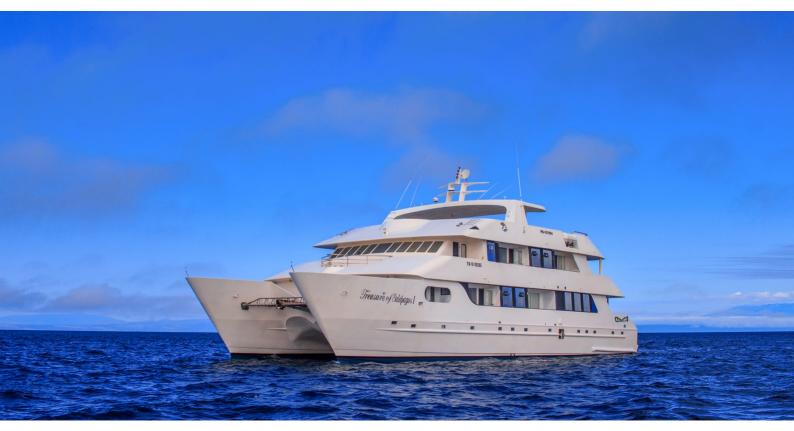

# TREASURE

Yacht Charter Details for 'Treasure', the 31m Superyacht built by Custom

### TREASURE YACHT CHARTER

Superyacht TREASURE was built in 2009 by Custom. She is a 31m / 101'8 motor yacht with exterior design by . Treasure offers accommodation for up to 16 guests in 9 cabins with additional room for her crew of 10. She features a variety of amenities to ensure comfortable charter vacations, including, Air Conditioning, BBQ, Jacuzzi (on deck), Sun Deck & Sunpads. She also carries an impressive collection of toys as listed below.