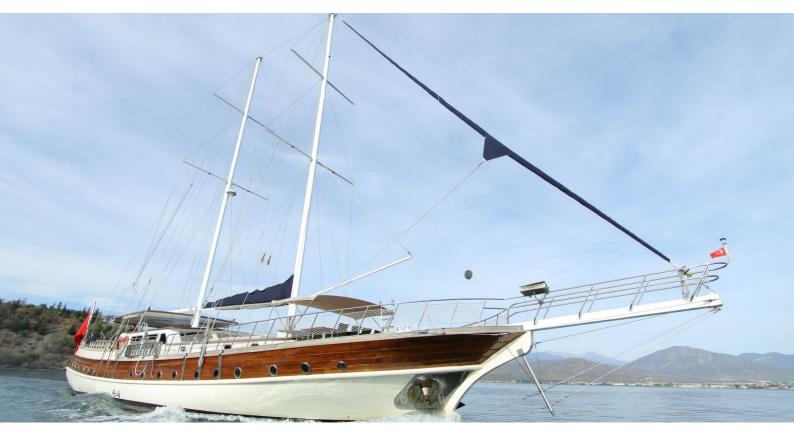

# QUEEN LILA

Yacht Charter Details for 'Queen Lila', the 30m Superyacht built by Fethiye Shipyard

### QUEEN LILA YACHT CHARTER

Superyacht QUEEN LILA was built in 2004 by Fethiye Shipyard. She is a 30m / 98'5 sail yacht with exterior design by . Queen Lila offers accommodation for up to 12 guests in 6 cabins with additional room for her crew of 5. She features a variety of amenities to ensure comfortable charter vacations, including, Air Conditioning, Jacuzzi (on deck) & Sunpads. She also carries an impressive collection of toys as listed below.