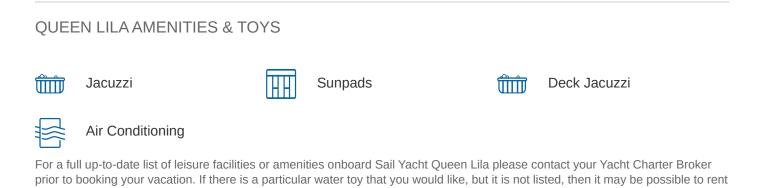

### QUEEN LILA YACHT CHARTER

Superyacht QUEEN LILA was built in 2004 by Fethiye Shipyard. She is a 30m / 98'5 sail yacht with exterior design by . Queen Lila offers accommodation for up to 12 guests in 6 cabins with additional room for her crew of 5. She features a variety of amenities to ensure comfortable charter vacations, including, Air Conditioning, Jacuzzi (on deck) & Sunpads. She also carries an impressive collection of toys as listed below.

MORE TENDERS, TOYS & YACHT AMMENITIES INFO:

## CHARTER QUEEN LILA

this equipment for you.

If you are interested in chartering QUEEN LILA please contact your yacht charter broker for more information about booking a luxury charter vacation on board this Fethiye Shipyard superyacht .