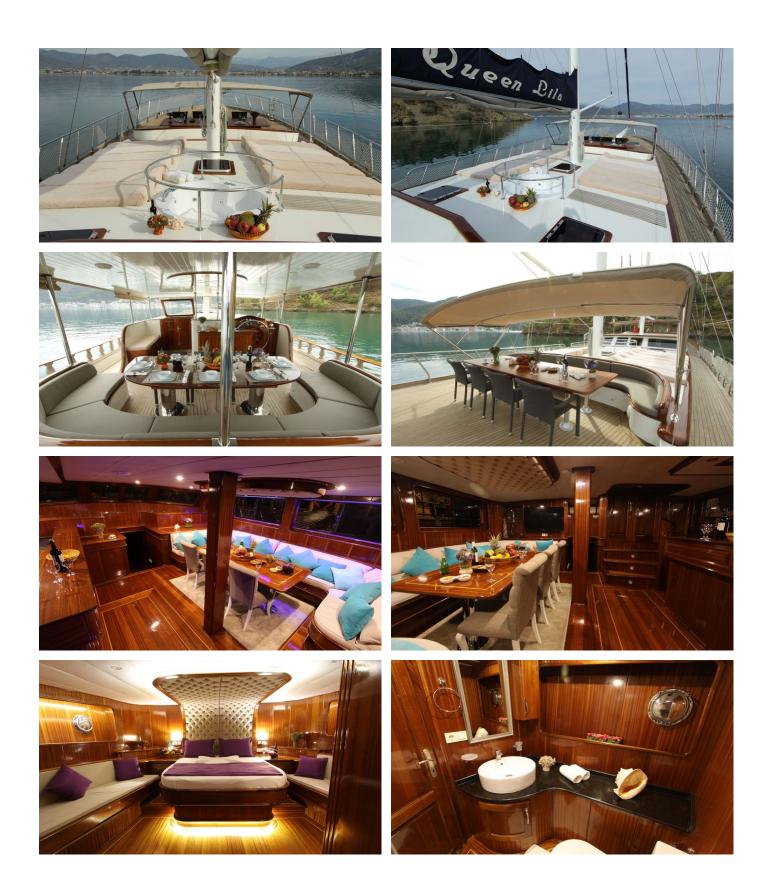

### ACCOMMODATION

GUESTS 6 12

CABINS CREW 5

CABIN CONFIGURATION 2 Master 2 Double

2 Twin

CHARTER RATES

SUMMER from €14,000 / week + expenses

WINTER from €7,000 / week + expenses

### QUEEN LILA YACHT CHARTER

Superyacht QUEEN LILA was built in 2004 by Fethiye Shipyard. She is a 30m / 98'5 sail yacht with exterior design by . Queen Lila offers accommodation for up to 12 guests in 6 cabins with additional room for her crew of 5. She features a variety of amenities to ensure comfortable charter vacations, including, Air Conditioning, Jacuzzi (on deck) & Sunpads. She also carries an impressive collection of toys as listed below.