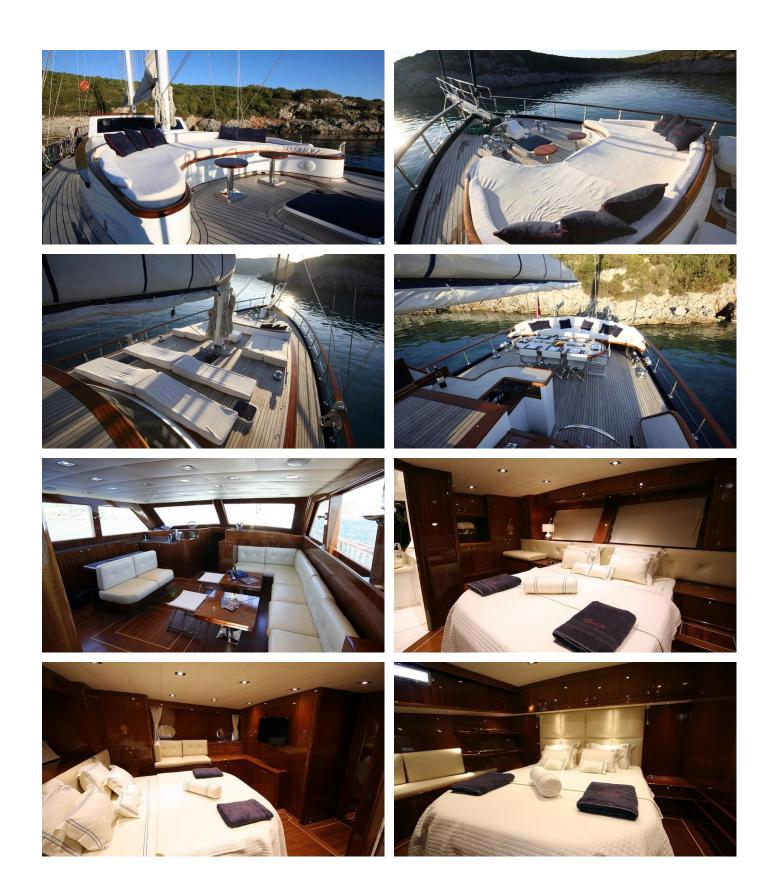

#### DIDI YACHT CHARTER

Superyacht DIDI was built in 2010 by Custom. She is a 24m / 78'9 sail yacht with exterior design by . Didi offers accommodation for up to 8 guests in 4 cabins with additional room for her crew of 4. She features a variety of amenities to ensure comfortable charter vacations, including, Sunpads, Air Conditioning & BBQ. She also carries an impressive collection of toys as listed below.

#### **DIDI AMENITIES & TOYS**

Wi-Fi

Sunpads

Air Conditioning

BBQ

For a full up-to-date list of leisure facilities or amenities onboard Sail Yacht Didi please contact your Yacht Charter Broker prior to booking your vacation. If there is a particular water toy that you would like, but it is not listed, then it may be possible to rent this equipment for you.