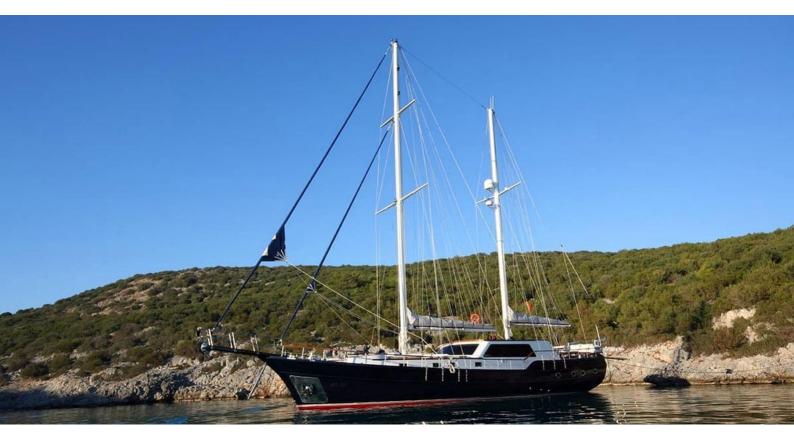

# DIDI

Yacht Charter Details for 'Didi', the 24m Superyacht built by Custom

**SPECIFICATIONS** 

**LENGTH** 24m / 78'9

BEAM DRAFT 6.66m / 21'10 0m / 0'

YEAR REFIT 2010 2019

CRUISING SPEED 10 Knots

ACCOMMODATION

#### DIDI YACHT CHARTER

Superyacht DIDI was built in 2010 by Custom. She is a 24m / 78'9 sail yacht with exterior design by . Didi offers accommodation for up to 8 guests in 4 cabins with additional room for her crew of 4. She features a variety of amenities to ensure comfortable charter vacations, including, Sunpads, Air Conditioning & BBQ. She also carries an impressive collection of toys as listed below.