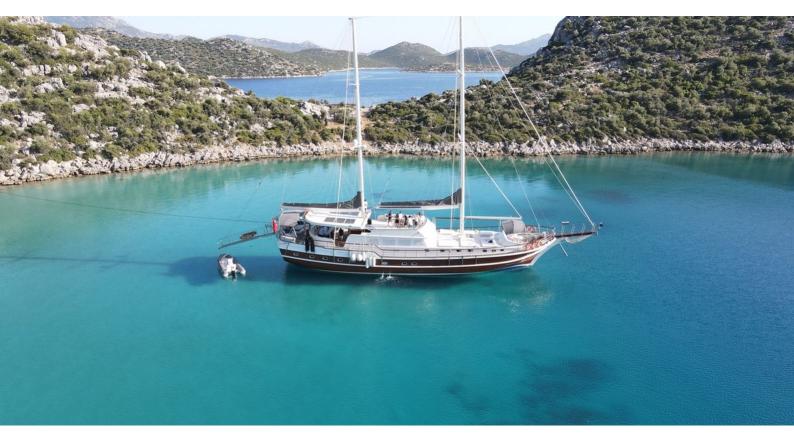

# PRENSES ESILA

Yacht Charter Details for 'Prenses Esila', the 32m Superyacht built by Custom

### PRENSES ESILA YACHT CHARTER

Superyacht PRENSES ESILA was built in 2019 by Custom. She is a 32m / 105' Custom sail yacht with exterior design by . Prenses Esila offers accommodation for up to 12 guests in 6 cabins with additional room for her crew of 6. She features a variety of amenities to ensure comfortable charter vacations, including, Barbeque, Outdoor Shower, Air Conditioning & WiFi connection on board. She also carries an impressive collection of toys as listed below.