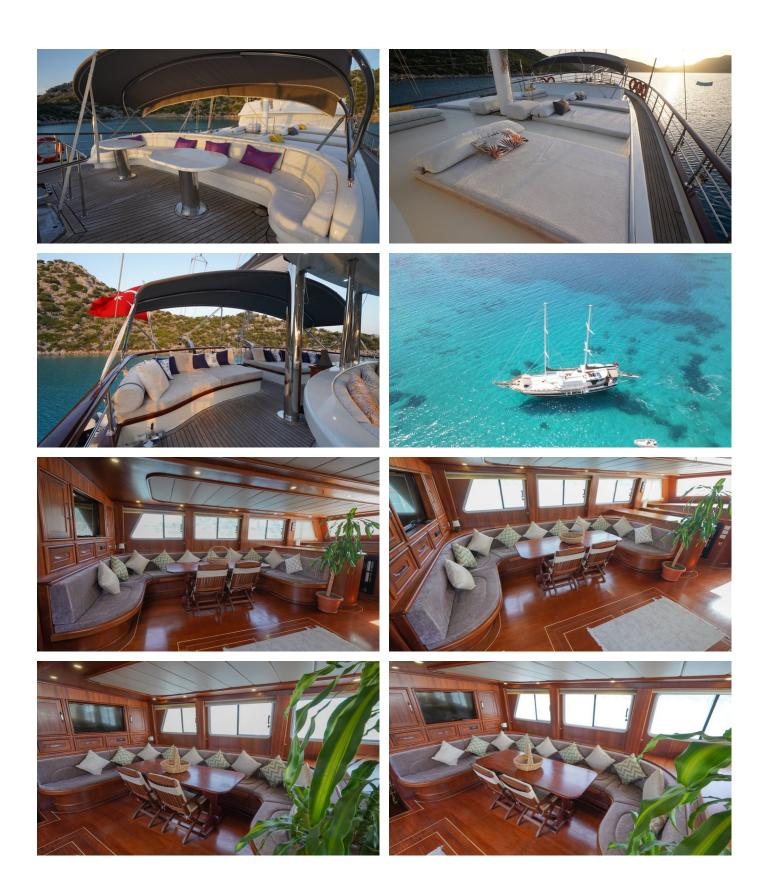

### PRENSES ESILA YACHT CHARTER

Superyacht PRENSES ESILA was built in 2019 by Custom. She is a 32m / 105' Custom sail yacht with exterior design by . Prenses Esila offers accommodation for up to 12 guests in 6 cabins with additional room for her crew of 6. She features a variety of amenities to ensure comfortable charter vacations, including, Barbeque, Outdoor Shower, Air Conditioning & WiFi connection on board. She also carries an impressive collection of toys as listed below.