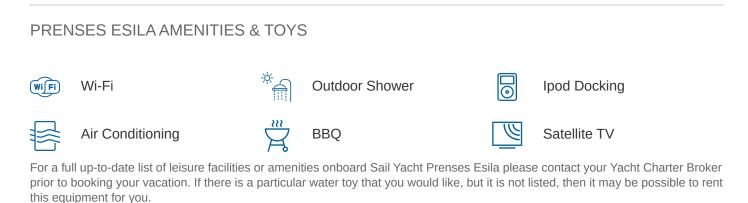

### PRENSES ESILA YACHT CHARTER

Superyacht PRENSES ESILA was built in 2019 by Custom. She is a 32m / 105' Custom sail yacht with exterior design by . Prenses Esila offers accommodation for up to 12 guests in 6 cabins with additional room for her crew of 6. She features a variety of amenities to ensure comfortable charter vacations, including, Barbeque, Outdoor Shower, Air Conditioning & WiFi connection on board. She also carries an impressive collection of toys as listed below.

MORE TENDERS, TOYS & YACHT AMMENITIES INFO: