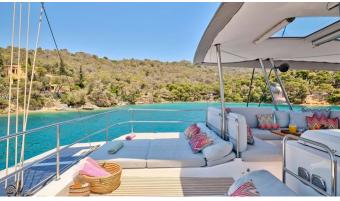

#### KIMATA YACHT CHARTER

Superyacht KIMATA was built in 2021 by Fountaine Pajot. She is a 20.42m / 67' motor/sailer yacht with exterior design by . Kimata offers accommodation for up to 8 guests in 4 cabins with additional room for her crew of 3. She features a variety of amenities to ensure comfortable charter vacations. She also carries an impressive collection of toys as listed below.