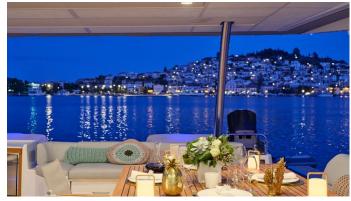

#### KIMATA YACHT CHARTER

Superyacht KIMATA was built in 2021 by Fountaine Pajot. She is a 20.42m / 67' motor/sailer yacht with exterior design by . Kimata offers accommodation for up to 8 guests in 4 cabins with additional room for her crew of 3. She features a variety of amenities to ensure comfortable charter vacations. She also carries an impressive collection of toys as listed below.