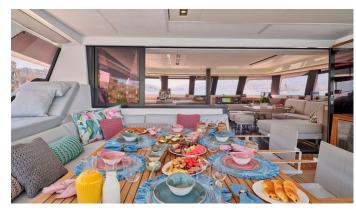

#### KIMATA YACHT CHARTER

Superyacht KIMATA was built in 2021 by Fountaine Pajot. She is a 20.42m / 67' motor/sailer yacht with exterior design by . Kimata offers accommodation for up to 8 guests in 4 cabins with additional room for her crew of 3. She features a variety of amenities to ensure comfortable charter vacations. She also carries an impressive collection of toys as listed below.