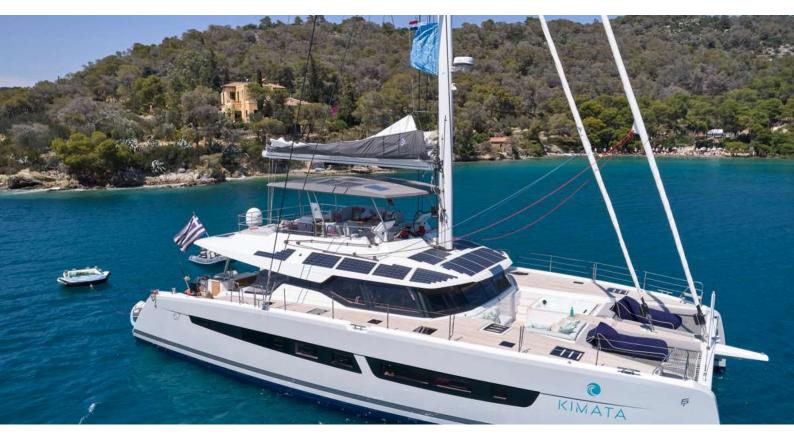

# **KIMATA**

Yacht Charter Details for 'Kimata', the 20.42m Superyacht built by Fountaine Pajot

**SPECIFICATIONS** 

LENGTH 20.42m / 67'

BEAM DRAFT 10.46m / 34'4 1.7m / 5'7

YEAR REFIT 2021

CRUISING SPEED 0 Knots

#### KIMATA YACHT CHARTER

Superyacht KIMATA was built in 2021 by Fountaine Pajot. She is a 20.42m / 67' motor/sailer yacht with exterior design by . Kimata offers accommodation for up to 8 guests in 4 cabins with additional room for her crew of 3. She features a variety of amenities to ensure comfortable charter vacations. She also carries an impressive collection of toys as listed below.