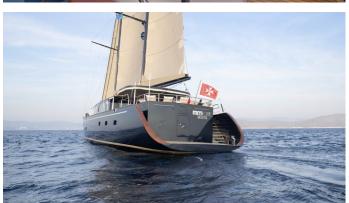

## MITI ONE

Yacht Charter Details for 'MiTi One', the 34.06m Superyacht built by Oguz Marine

**SPECIFICATIONS** 

LENGTH 34.06m / 111'9

BEAM DRAFT 8.4m / 27'7 2.99m / 9'10

YEAR REFIT 2021

CRUISING SPEED 9 Knots ACCOMMODATION

## MITI ONE YACHT CHARTER

Superyacht MITI ONE was built in 2021 by Oguz Marine. She is a 34.06m / 111'9 sail yacht with exterior design by . MiTi One offers accommodation for up to 11 guests in 5 cabins with additional room for her crew of 5. She features a variety of amenities to ensure comfortable charter vacations. She also carries an impressive collection of toys as listed below.