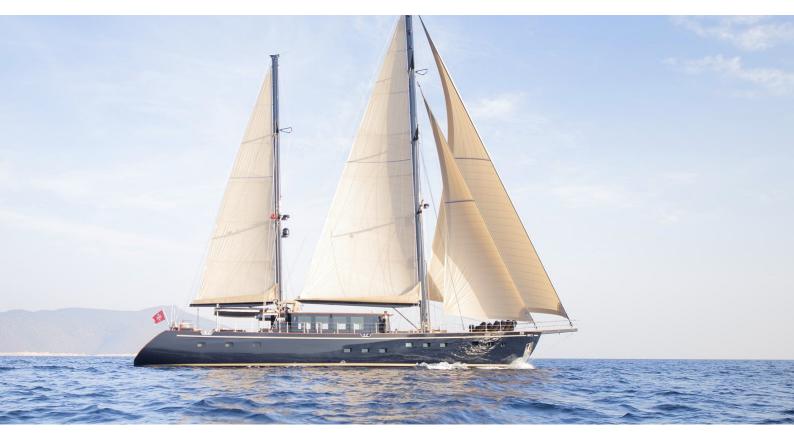

## MITI ONE

Yacht Charter Details for 'MiTi One', the 34.06m Superyacht built by Oguz Marine

**SPECIFICATIONS** 

LENGTH 34.06m / 111'9

BEAM DRAFT 8.4m / 27'7 2.99m / 9'10

YEAR REFIT 2021

CRUISING SPEED 9 Knots ACCOMMODATION

## MITI ONE YACHT CHARTER

Superyacht MITI ONE was built in 2021 by Oguz Marine. She is a 34.06m / 111'9 sail yacht with exterior design by . MiTi One offers accommodation for up to 11 guests in 5 cabins with additional room for her crew of 5. She features a variety of amenities to ensure comfortable charter vacations. She also carries an impressive collection of toys as listed below.