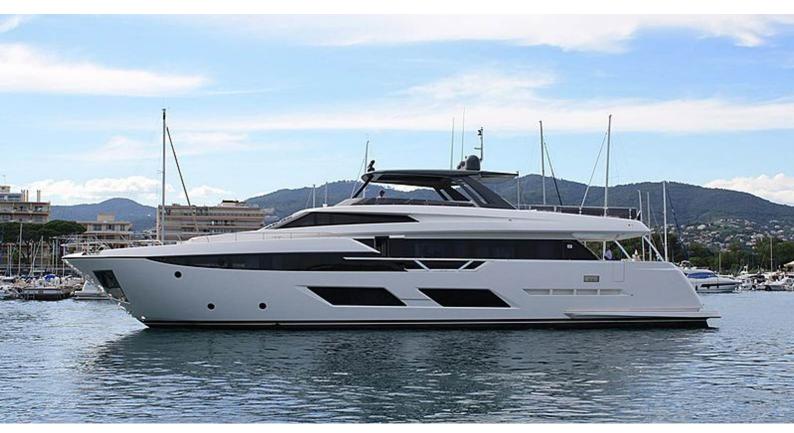

## **STREAM**

Yacht Charter Details for 'Stream', the 33m Superyacht built by Ferretti Yachts

### STREAM YACHT CHARTER

Superyacht STREAM was built in 2025 by Ferretti Yachts. She is a 33m / 108'3 Ferretti 920 motor yacht with exterior design by Zuccon and interior styling by Zuccon. Stream offers accommodation for up to 11 guests in 5 cabins with additional room for her crew of 4. She features a variety of amenities to ensure comfortable charter vacations. She also carries an impressive collection of toys as listed below.