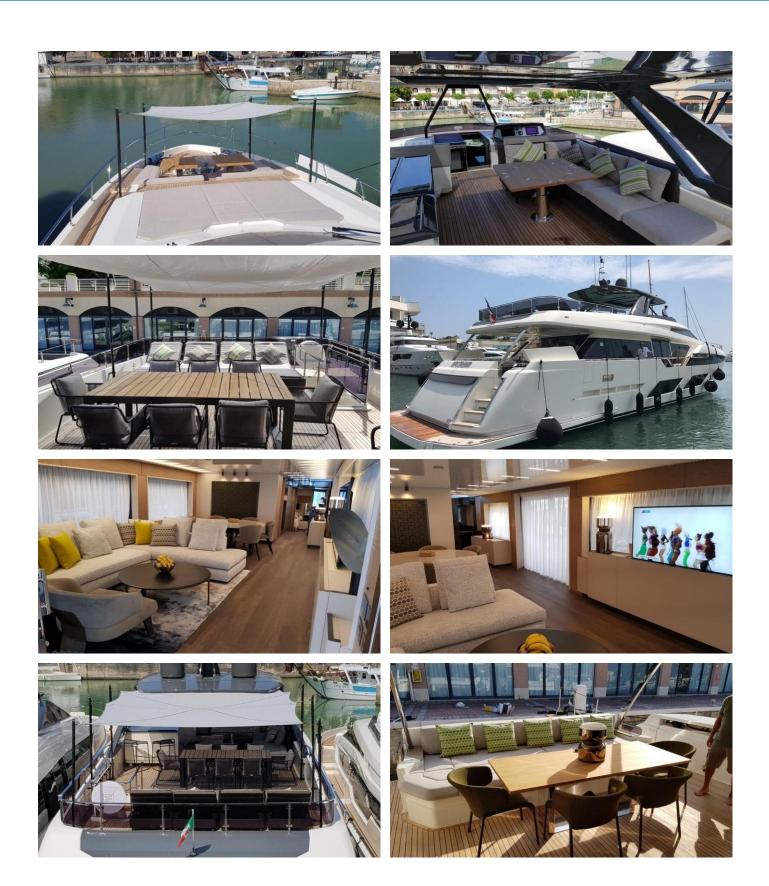

### STREAM YACHT CHARTER

Superyacht STREAM was built in 2025 by Ferretti Yachts. She is a 33m / 108'3 Ferretti 920 motor yacht with exterior design by Zuccon and interior styling by Zuccon. Stream offers accommodation for up to 11 guests in 5 cabins with additional room for her crew of 4. She features a variety of amenities to ensure comfortable charter vacations. She also carries an impressive collection of toys as listed below.