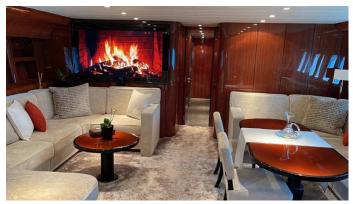

**ACCOMMODATION** 

GUESTS CABINS CREW

6 3 3

**CABIN CONFIGURATION** 

1 Master1 VIP1 Twin2 Pullman

**CHARTER RATES** 

SUMMER

from

## NOTORIOUS YACHT CHARTER

Superyacht NOTORIOUS was built in 1997 by Leopard. She is a 27m / 88'7 Leopard 27 motor yacht with exterior design by Paolo Caliari . Notorious offers accommodation for up to 6 guests in 3 cabins with additional room for her crew of 3. She features a variety of amenities to ensure comfortable charter vacations. She also carries an impressive collection of toys as listed below.