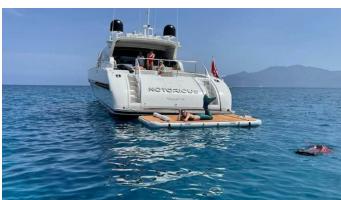

## NOTORIOUS YACHT CHARTER

Superyacht NOTORIOUS was built in 1997 by Leopard. She is a 27m / 88'7 Leopard 27 motor yacht with exterior design by Paolo Caliari . Notorious offers accommodation for up to 6 guests in 3 cabins with additional room for her crew of 3. She features a variety of amenities to ensure comfortable charter vacations. She also carries an impressive collection of toys as listed below.

## **NOTORIOUS AMENITIES & TOYS**

Wi-Fi

Swimming Platform

Sunpads

Air Conditioning

For a full up-to-date list of leisure facilities or amenities onboard Motor Yacht Notorious please contact your Yacht Charter Broker prior to booking your vacation. If there is a particular water toy that you would like, but it is not listed, then it may be possible to rent this equipment for you.