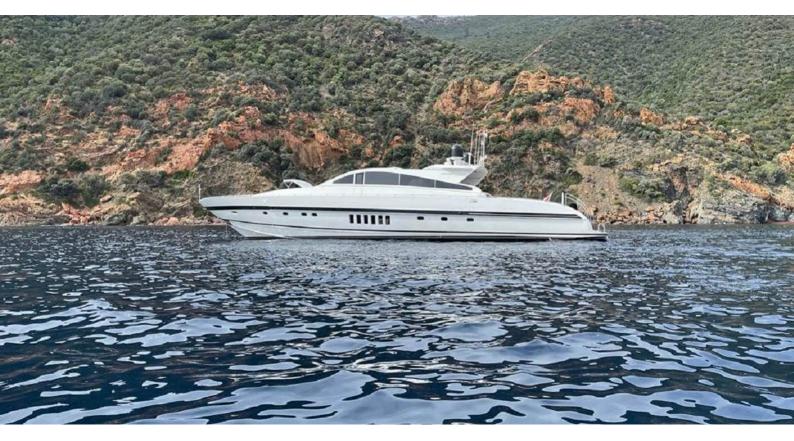

## **NOTORIOUS**

Yacht Charter Details for 'Notorious', the 27m Superyacht built by Leopard

**SPECIFICATIONS** 

**LENGTH** 27m / 88'7

BEAM DRAFT 6.05 m / 19'10 1.35 m / 4'5

YEAR REFIT 1997 2019

CRUISING SPEED 28 Knots

## NOTORIOUS YACHT CHARTER

Superyacht NOTORIOUS was built in 1997 by Leopard. She is a 27m / 88'7 Leopard 27 motor yacht with exterior design by Paolo Caliari . Notorious offers accommodation for up to 6 guests in 3 cabins with additional room for her crew of 3. She features a variety of amenities to ensure comfortable charter vacations. She also carries an impressive collection of toys as listed below.