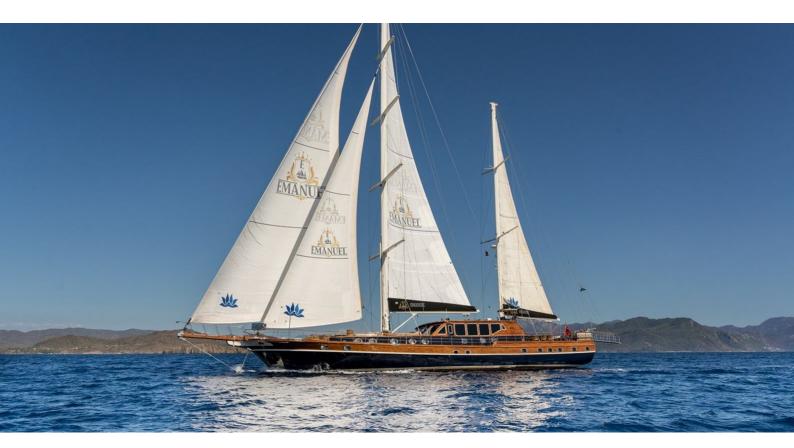

# **EMANUEL**

Yacht Charter Details for 'Emanuel', the 39m Superyacht built by Custom

**SPECIFICATIONS** 

LENGTH 39m / 127'11

BEAM DRAFT 8.2m / 26'11 3.8m / 12'6

YEAR REFIT 2005 2021

CRUISING SPEED 10 Knots ACCOMMODATION

### **EMANUEL YACHT CHARTER**

Superyacht EMANUEL was built in 2005 by Custom. She is a 39m / 127'11 sail yacht with exterior design by Karatas Yacht Design . Emanuel offers accommodation for up to 12 guests in 6 cabins with additional room for her crew of 6. She features a variety of amenities to ensure comfortable charter vacations. She also carries an impressive collection of toys as listed below.