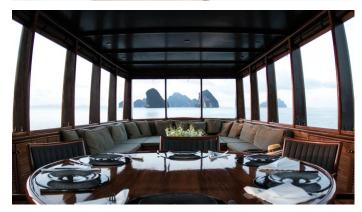

## MAHA BHETRA YACHT CHARTER

Superyacht MAHA BHETRA was built in 1994 by Custom. She is a 27.4m / 89'11 motor yacht with exterior design by . Maha Bhetra offers accommodation for up to 6 guests in 3 cabins with additional room for her crew of 5. She features a variety of amenities to ensure comfortable charter vacations. She also carries an impressive collection of toys as listed below.

## MAHA BHETRA AMENITIES & TOYS

For a full up-to-date list of leisure facilities or amenities onboard Motor Yacht Maha Bhetra please contact your Yacht Charter Broker prior to booking your vacation. If there is a particular water toy that you would like, but it is not listed, then it may be possible to rent this equipment for you.