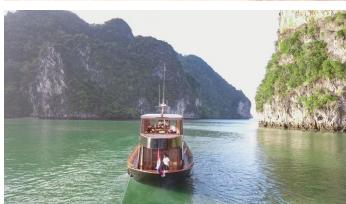

## MAHA BHETRA

Yacht Charter Details for 'Maha Bhetra', the 27.4m Superyacht built by Custom

**SPECIFICATIONS** 

LENGTH 27.4m / 89'11

BEAM DRAFT 5.7m / 18'8 2.5m / 8'2

YEAR REFIT 1994

CRUISING SPEED 8 Knots **ACCOMMODATION** 

## MAHA BHETRA YACHT CHARTER

Superyacht MAHA BHETRA was built in 1994 by Custom. She is a 27.4m / 89'11 motor yacht with exterior design by . Maha Bhetra offers accommodation for up to 6 guests in 3 cabins with additional room for her crew of 5. She features a variety of amenities to ensure comfortable charter vacations. She also carries an impressive collection of toys as listed below.