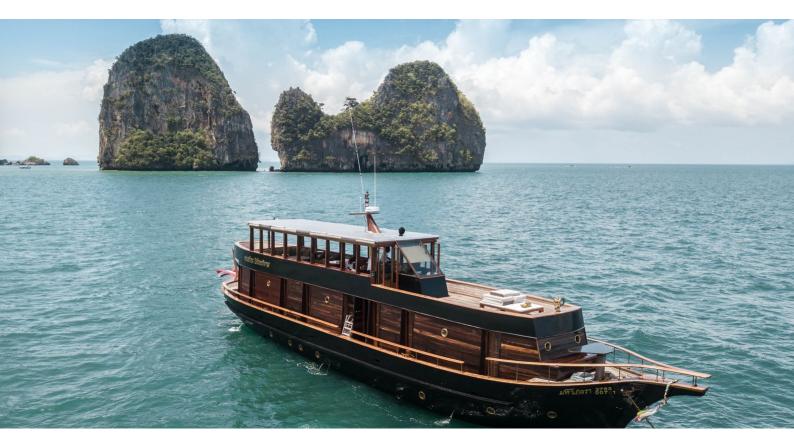

## MAHA BHETRA

Yacht Charter Details for 'Maha Bhetra', the 27.4m Superyacht built by Custom

**SPECIFICATIONS** 

LENGTH 27.4m / 89'11

BEAM DRAFT 5.7m / 18'8 2.5m / 8'2

YEAR REFIT 1994

CRUISING SPEED 8 Knots **ACCOMMODATION** 

## MAHA BHETRA YACHT CHARTER

Superyacht MAHA BHETRA was built in 1994 by Custom. She is a 27.4m / 89'11 motor yacht with exterior design by . Maha Bhetra offers accommodation for up to 6 guests in 3 cabins with additional room for her crew of 5. She features a variety of amenities to ensure comfortable charter vacations. She also carries an impressive collection of toys as listed below.