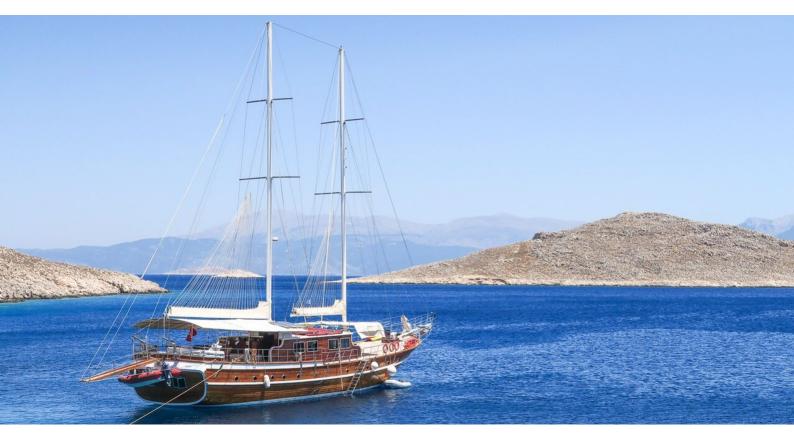

# ATHEN.A

Yacht Charter Details for 'Athen.A', the 32m Superyacht built by Custom

**SPECIFICATIONS** 

LENGTH 32m / 105'

BEAM DRAFT 8.5m / 27'11 0m / 0'

YEAR REFIT 2013

CRUISING SPEED 8 Knots **ACCOMMODATION** 

## ATHEN.A YACHT CHARTER

Superyacht ATHEN.A was built in 2013 by Custom. She is a 32m / 105' sail yacht with exterior design by . Athen.A offers accommodation for up to 16 guests in 8 cabins with additional room for her crew of 4. She features a variety of amenities to ensure comfortable charter vacations. She also carries an impressive collection of toys as listed below.