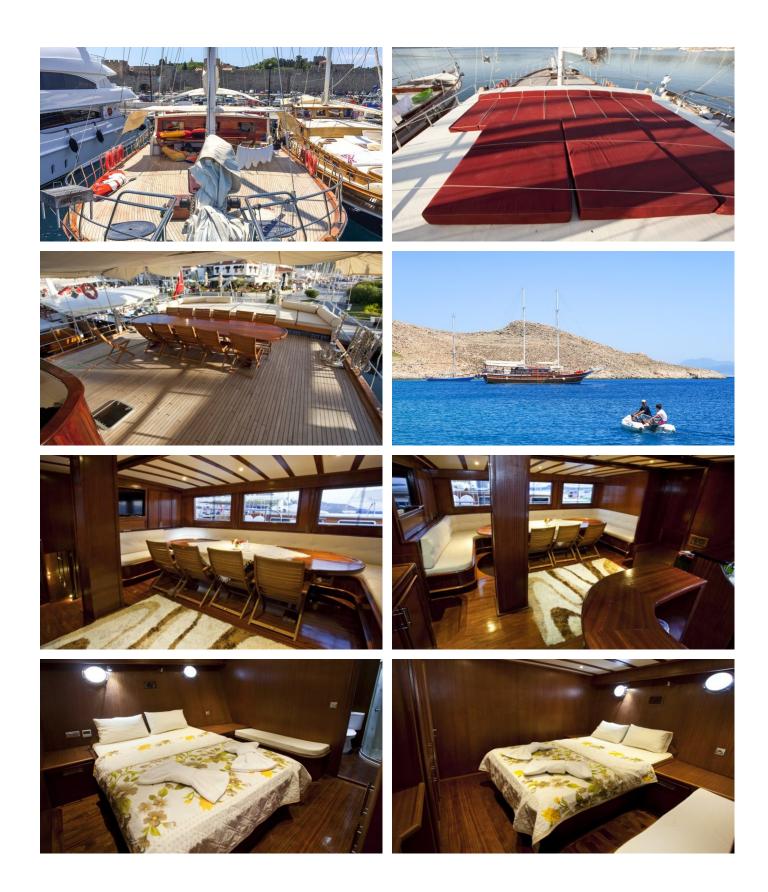

GUESTS CABINS CREW

16 8 4

CABIN CONFIGURATION
6 Double 2 Twin

CHARTER RATES

SUMMER

from

€17,500 / week + expenses

WINTER

#### ATHEN.A AMENITIES & TOYS

Wi-Fi

For a full up-to-date list of leisure facilities or amenities onboard Sail Yacht Athen. A please contact your Yacht Charter Broker prior to booking your vacation. If there is a particular water toy that you would like, but it is not listed, then it may be possible to rent this equipment for you.