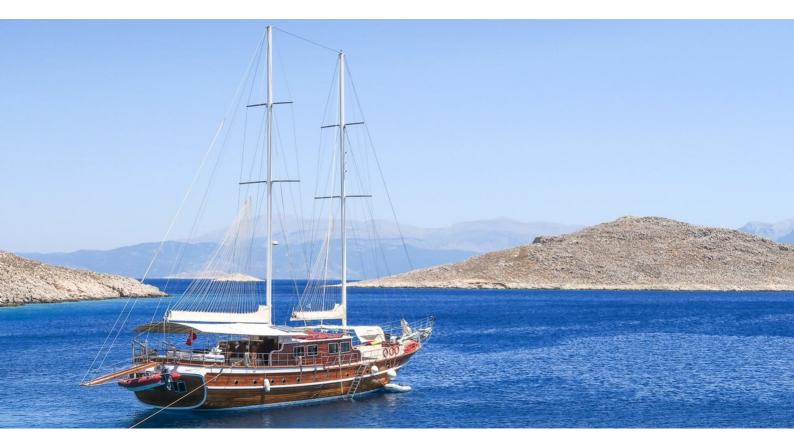

# ATHEN.A

Yacht Charter Details for 'Athen.A', the 32m Superyacht built by Custom

**SPECIFICATIONS** 

LENGTH 32m / 105'

**BEAM** DRAFT 8.5m / 27'11 0m / 0'

YEAR **REFIT** 2013

**CRUISING SPEED** 8 Knots

ACCOMMODATION

## ATHEN.A YACHT CHARTER

Superyacht ATHEN.A was built in 2013 by Custom. She is a 32m / 105' sail yacht with exterior design by . Athen.A offers accommodation for up to 16 guests in 8 cabins with additional room for her crew of 4. She features a variety of amenities to ensure comfortable charter vacations. She also carries an impressive collection of toys as listed below.