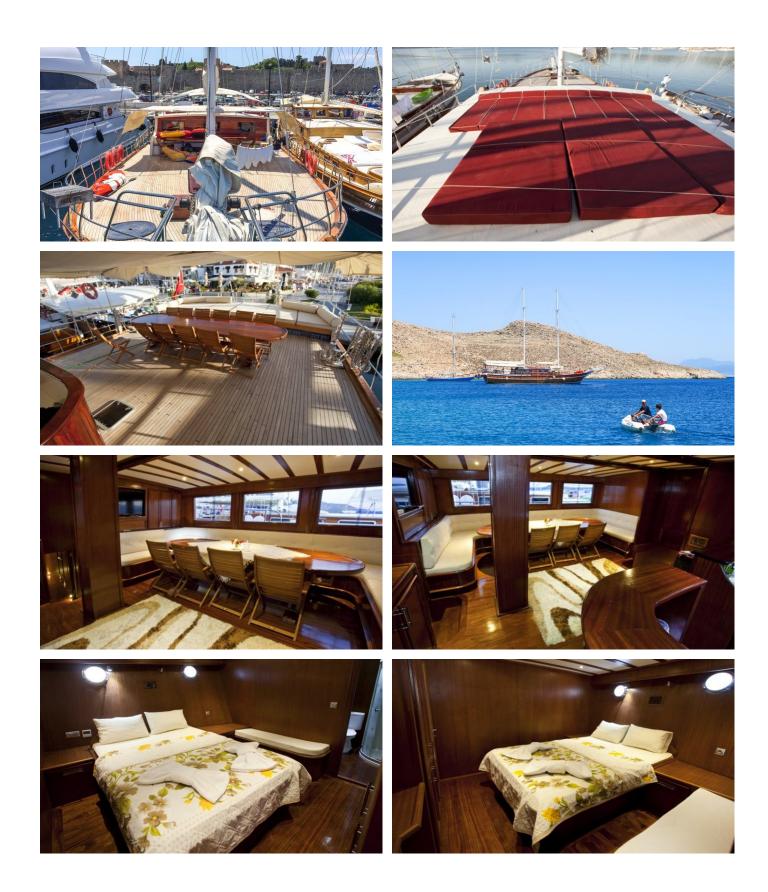

## ATHEN.A YACHT CHARTER

Superyacht ATHEN.A was built in 2013 by Custom. She is a 32m / 105' sail yacht with exterior design by . Athen.A offers accommodation for up to 16 guests in 8 cabins with additional room for her crew of 4. She features a variety of amenities to ensure comfortable charter vacations. She also carries an impressive collection of toys as listed below.

#### ATHEN.A AMENITIES & TOYS

Wi-Fi

For a full up-to-date list of leisure facilities or amenities onboard Sail Yacht Athen. A please contact your Yacht Charter Broker prior to booking your vacation. If there is a particular water toy that you would like, but it is not listed, then it may be possible to rent this equipment for you.