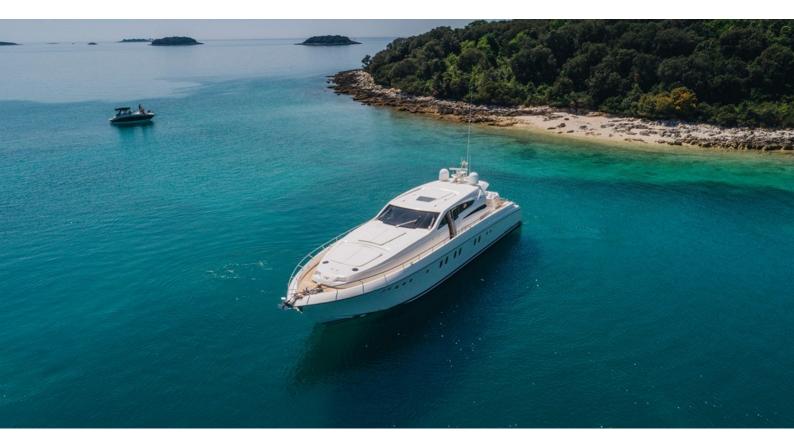

## **SEALADY**

Yacht Charter Details for 'Sea Lady', the 26.39m Superyacht built by Dalla Pietà

**SPECIFICATIONS** 

**LENGTH** 26.39m / 86'7

BEAM DRAFT 6.45m / 21'2 2m / 6'7

YEAR REFIT 2006 2019

CRUISING SPEED 25 Knots **ACCOMMODATION** 

## SEA LADY YACHT CHARTER

Superyacht SEA LADY was built in 2006 by Dalla Pietà. She is a 26.39m / 86'7 DP 80 HT motor yacht with exterior design by Dalla Pietà and interior styling by Dalla Pietà. Sea Lady offers accommodation for up to 9 guests in 4 cabins with additional room for her crew of 2. She features a variety of amenities to ensure comfortable charter vacations. She also carries an impressive collection of toys as listed below.