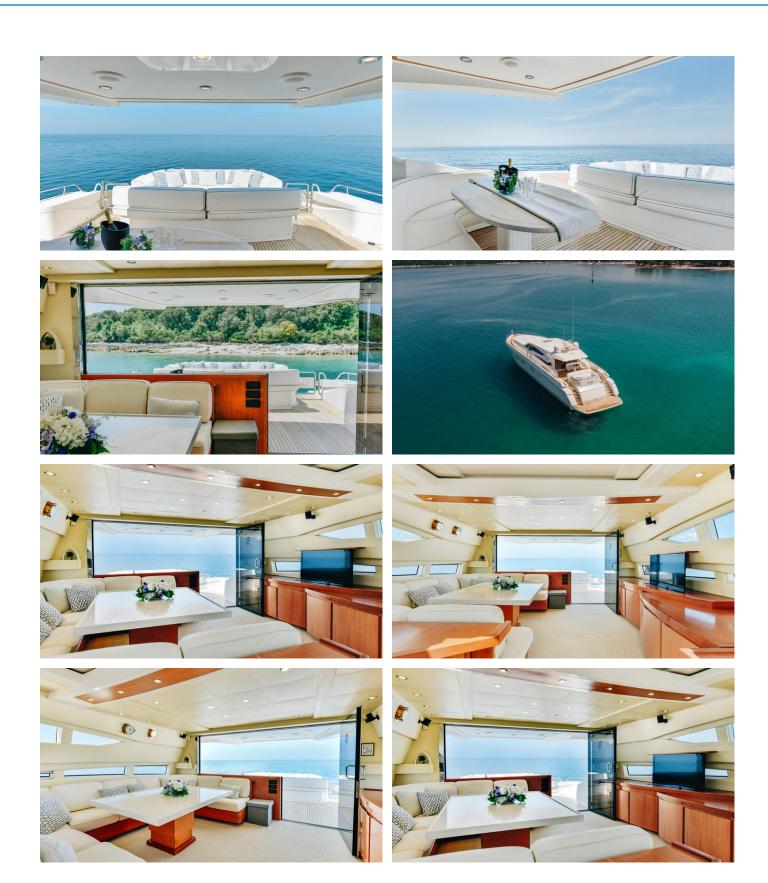

## SEA LADY YACHT CHARTER

Superyacht SEA LADY was built in 2006 by Dalla Pietà. She is a 26.39m / 86'7 DP 80 HT motor yacht with exterior design by Dalla Pietà and interior styling by Dalla Pietà. Sea Lady offers accommodation for up to 9 guests in 4 cabins with additional room for her crew of 2. She features a variety of amenities to ensure comfortable charter vacations. She also carries an impressive collection of toys as listed below.

## SEA LADY AMENITIES & TOYS

For a full up-to-date list of leisure facilities or amenities onboard Motor Yacht Sea Lady please contact your Yacht Charter Broker prior to booking your vacation. If there is a particular water toy that you would like, but it is not listed, then it may be possible to rent this equipment for you.