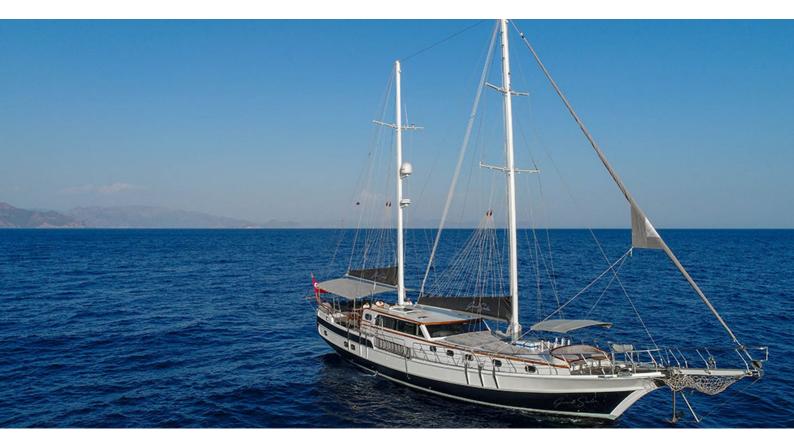

## **GRAND SAILOR**

Yacht Charter Details for 'Grand Sailor', the 24m Superyacht built by Custom

**SPECIFICATIONS** 

**LENGTH** 24m / 78'9

BEAM DRAFT 6.3m / 20'8 2.55m / 8'4

YEAR REFIT 2008 2020

CRUISING SPEED 8 Knots ACCOMMODATION

## GRAND SAILOR YACHT CHARTER

Superyacht GRAND SAILOR was built in 2008 by Custom. She is a 24m / 78'9 sail yacht with exterior design by . Grand Sailor offers accommodation for up to 8 guests in 4 cabins with additional room for her crew of 4. She features a variety of amenities to ensure comfortable charter vacations, including, Air Conditioning & WiFi connection on board. She also carries an impressive collection of toys as listed below.