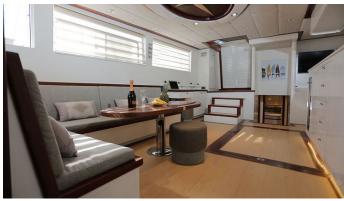

## GRAND SAILOR YACHT CHARTER

Superyacht GRAND SAILOR was built in 2008 by Custom. She is a 24m / 78'9 sail yacht with exterior design by . Grand Sailor offers accommodation for up to 8 guests in 4 cabins with additional room for her crew of 4. She features a variety of amenities to ensure comfortable charter vacations, including, Air Conditioning & WiFi connection on board. She also carries an impressive collection of toys as listed below.

## **GRAND SAILOR AMENITIES & TOYS**

Wi-Fi

Air Conditioning

Satellite TV

For a full up-to-date list of leisure facilities or amenities onboard Sail Yacht Grand Sailor please contact your Yacht Charter Broker prior to booking your vacation. If there is a particular water toy that you would like, but it is not listed, then it may be possible to rent this equipment for you.