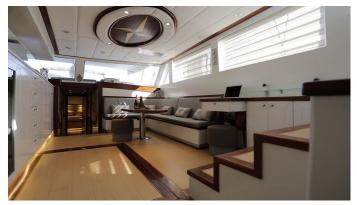

## GRAND SAILOR YACHT CHARTER

Superyacht GRAND SAILOR was built in 2008 by Custom. She is a 24m / 78'9 sail yacht with exterior design by . Grand Sailor offers accommodation for up to 8 guests in 4 cabins with additional room for her crew of 4. She features a variety of amenities to ensure comfortable charter vacations, including, Air Conditioning & WiFi connection on board. She also carries an impressive collection of toys as listed below.

## **GRAND SAILOR AMENITIES & TOYS**

Wi-Fi

Air Conditioning

Satellite TV

For a full up-to-date list of leisure facilities or amenities onboard Sail Yacht Grand Sailor please contact your Yacht Charter Broker prior to booking your vacation. If there is a particular water toy that you would like, but it is not listed, then it may be possible to rent this equipment for you.