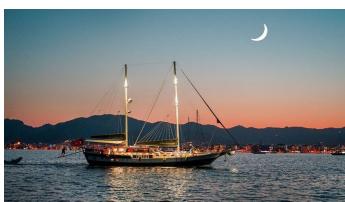

## **GRAND SAILOR**

Yacht Charter Details for 'Grand Sailor', the 24m Superyacht built by Custom

**SPECIFICATIONS** 

**LENGTH** 24m / 78'9

BEAM DRAFT 6.3m / 20'8 2.55m / 8'4

YEAR REFIT 2008 2020

CRUISING SPEED 8 Knots ACCOMMODATION

## GRAND SAILOR YACHT CHARTER

Superyacht GRAND SAILOR was built in 2008 by Custom. She is a 24m / 78'9 sail yacht with exterior design by . Grand Sailor offers accommodation for up to 8 guests in 4 cabins with additional room for her crew of 4. She features a variety of amenities to ensure comfortable charter vacations, including, Air Conditioning & WiFi connection on board. She also carries an impressive collection of toys as listed below.