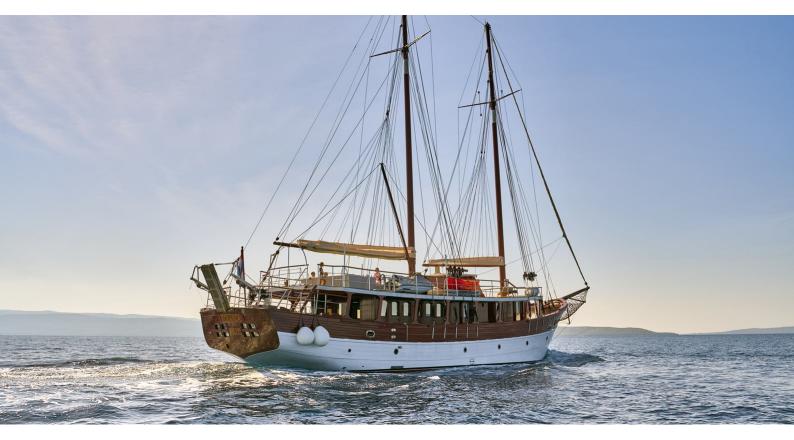

## **ROMANCA**

Yacht Charter Details for 'Romanca', the 28.4m Superyacht built by Custom

**SPECIFICATIONS** 

LENGTH 28.4m / 93'2

BEAM DRAFT 7.92m / 26' 3.35m / 11'

YEAR REFIT 1998 2014

CRUISING SPEED 0 Knots

## ROMANCA YACHT CHARTER

Superyacht ROMANCA was built in 1998 by Custom. She is a 28.4m / 93'2 motor/sailer yacht with exterior design by . Romanca offers accommodation for up to 16 guests in 8 cabins with additional room for her crew of 6. She features a variety of amenities to ensure comfortable charter vacations. She also carries an impressive collection of toys as listed below.