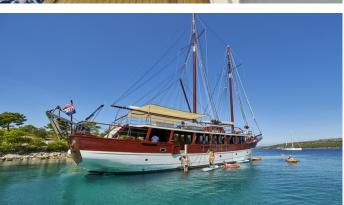

## **ROMANCA**

Yacht Charter Details for 'Romanca', the 28.4m Superyacht built by Custom

**SPECIFICATIONS** 

LENGTH 28.4m / 93'2

BEAM DRAFT 7.92m / 26' 3.35m / 11'

YEAR REFIT 1998 2014

CRUISING SPEED 0 Knots

## ROMANCA YACHT CHARTER

Superyacht ROMANCA was built in 1998 by Custom. She is a 28.4m / 93'2 motor/sailer yacht with exterior design by . Romanca offers accommodation for up to 16 guests in 8 cabins with additional room for her crew of 6. She features a variety of amenities to ensure comfortable charter vacations. She also carries an impressive collection of toys as listed below.