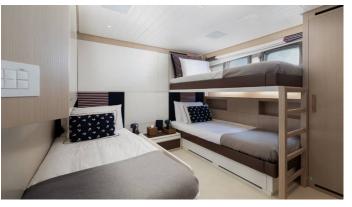

#### **ELA & SEA YACHT CHARTER**

Superyacht ELA & SEA was built in 2020 by Sanlorenzo. She is a 31.09m / 102' SL102 Asymmetric motor yacht with exterior design by Zuccon and interior styling by H2 Yacht Design . Ela & Sea offers accommodation for up to 10 guests in 5 cabins with additional room for her crew of 5. She features a variety of amenities to ensure comfortable charter vacations. She also carries an impressive collection of toys as listed below.