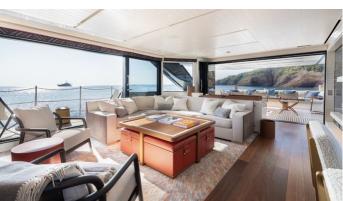

#### **ELA & SEA YACHT CHARTER**

Superyacht ELA & SEA was built in 2020 by Sanlorenzo. She is a 31.09m / 102' SL102 Asymmetric motor yacht with exterior design by Zuccon and interior styling by H2 Yacht Design . Ela & Sea offers accommodation for up to 10 guests in 5 cabins with additional room for her crew of 5. She features a variety of amenities to ensure comfortable charter vacations. She also carries an impressive collection of toys as listed below.

#### **ELA & SEA AMENITIES & TOYS**

Outdoor Bar

Stabilizers Underway

Sun Deck

Wi-Fi

**Swimming Platform** 

At-Anchor Stabilizers

Sunpads