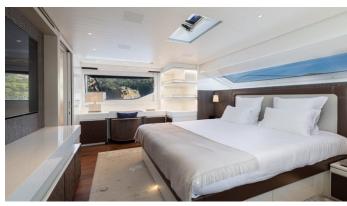

GUESTS CABINS CREW

10 5 5

CABIN CONFIGURATION

1 Master2 VIP1 Double1 Single

**CHARTER RATES** 

SUMMER

from

€110,000 / week + expenses

#### **ELA & SEA YACHT CHARTER**

Superyacht ELA & SEA was built in 2020 by Sanlorenzo. She is a 31.09m / 102' SL102 Asymmetric motor yacht with exterior design by Zuccon and interior styling by H2 Yacht Design . Ela & Sea offers accommodation for up to 10 guests in 5 cabins with additional room for her crew of 5. She features a variety of amenities to ensure comfortable charter vacations. She also carries an impressive collection of toys as listed below.