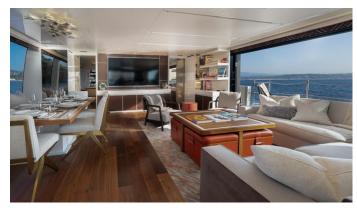

#### **ELA & SEA YACHT CHARTER**

Superyacht ELA & SEA was built in 2020 by Sanlorenzo. She is a 31.09m / 102' SL102 Asymmetric motor yacht with exterior design by Zuccon and interior styling by H2 Yacht Design . Ela & Sea offers accommodation for up to 10 guests in 5 cabins with additional room for her crew of 5. She features a variety of amenities to ensure comfortable charter vacations. She also carries an impressive collection of toys as listed below.

#### **ELA & SEA AMENITIES & TOYS**

Outdoor Bar

Stabilizers Underway

Sun Deck

Wi-Fi

**Swimming Platform** 

At-Anchor Stabilizers

Sunpads