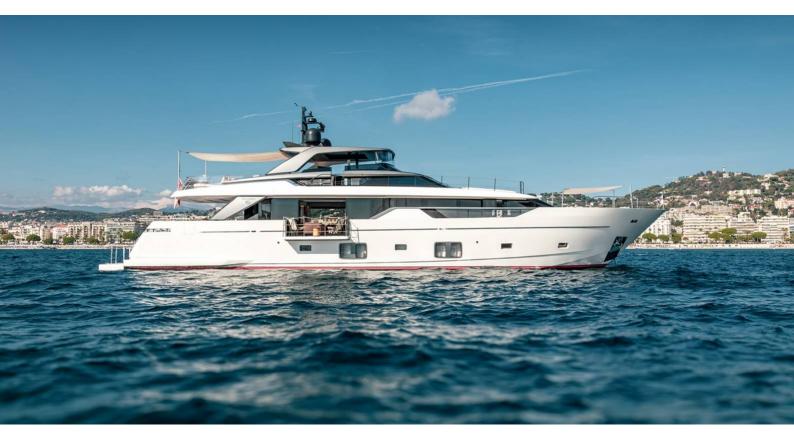

# **ELA & SEA**

Yacht Charter Details for 'Ela & Sea', the 31.09m Superyacht built by Sanlorenzo

**SPECIFICATIONS** 

LENGTH 31.09m / 102'

BEAM DRAFT 7.06m / 23'2 1.9m / 6'3

YEAR REFIT 2020

CRUISING SPEED 24 Knots **ACCOMMODATION** 

#### **ELA & SEA YACHT CHARTER**

Superyacht ELA & SEA was built in 2020 by Sanlorenzo. She is a 31.09m / 102' SL102 Asymmetric motor yacht with exterior design by Zuccon and interior styling by H2 Yacht Design . Ela & Sea offers accommodation for up to 10 guests in 5 cabins with additional room for her crew of 5. She features a variety of amenities to ensure comfortable charter vacations. She also carries an impressive collection of toys as listed below.