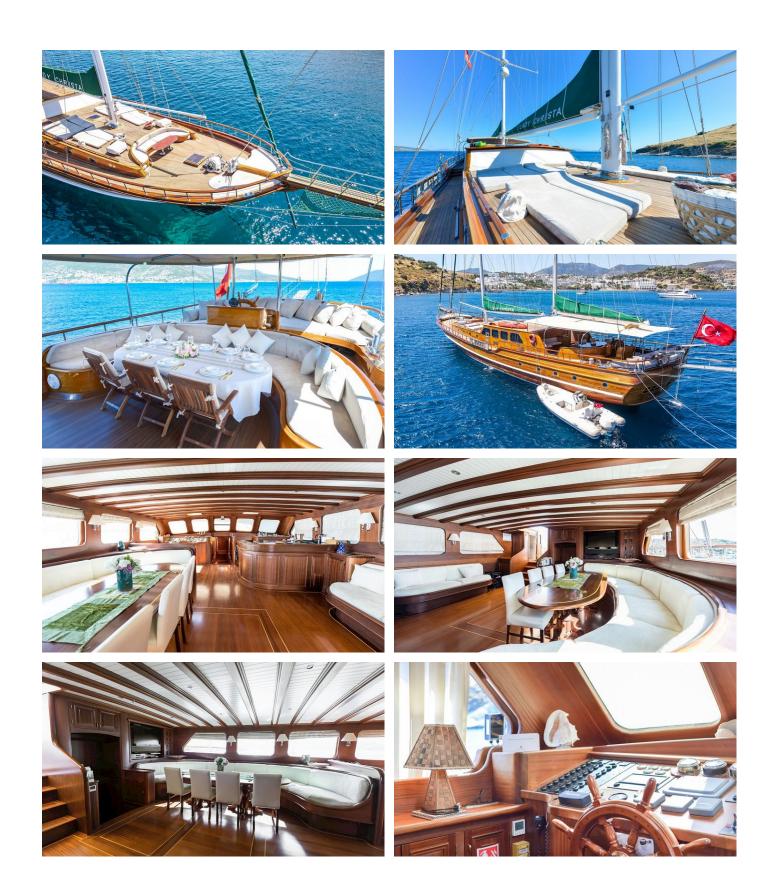

**ACCOMMODATION** 

GUESTS CABINS CREW

10 5 6

CABIN CONFIGURATION

**CHARTER RATES** 

SUMMER

from

€22,400 / week + expenses

## LADY CHRISTA AMENITIES & TOYS

For a full up-to-date list of leisure facilities or amenities onboard Sail Yacht Lady Christa please contact your Yacht Charter Broker prior to booking your vacation. If there is a particular water toy that you would like, but it is not listed, then it may be possible to rent this equipment for you.