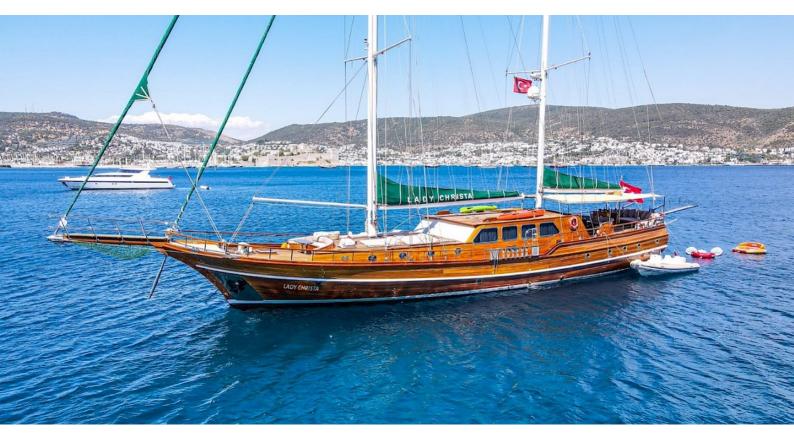

## LADY CHRISTA

Yacht Charter Details for 'Lady Christa', the 36m Superyacht built by Bodrum Shipyard

**SPECIFICATIONS** 

LENGTH 36m / 118'1

BEAM DRAFT 7.75m / 25'5 3.25m / 10'8

YEAR REFIT 2008 2021

CRUISING SPEED 10 Knots

## LADY CHRISTA YACHT CHARTER

Superyacht LADY CHRISTA was built in 2008 by Bodrum Shipyard. She is a 36m / 118'1 sail yacht with exterior design by Fuat Turan . Lady Christa offers accommodation for up to 10 guests in 5 cabins with additional room for her crew of . She features a variety of amenities to ensure comfortable charter vacations. She also carries an impressive collection of toys as listed below.