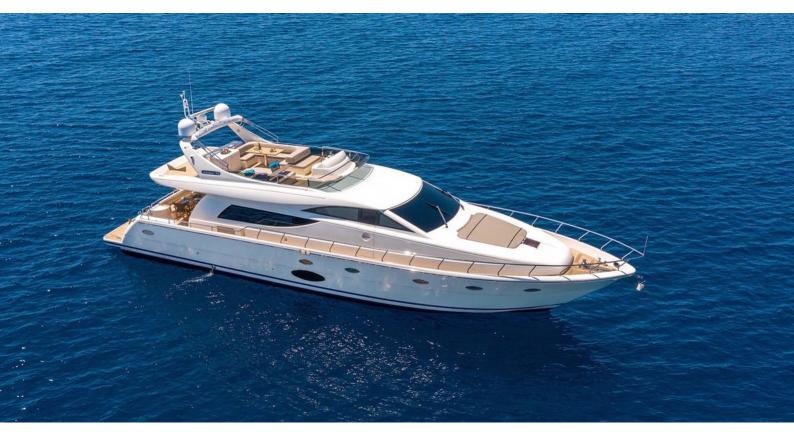

## LEGEND

Yacht Charter Details for 'Legend', the 21.33m Superyacht built by Custom

### LEGEND YACHT CHARTER

Superyacht LEGEND was built in 2006 by Custom. She is a 21.33m / 70' motor yacht with exterior design by . Legend offers accommodation for up to 9 guests in 4 cabins with additional room for her crew of 4. She features a variety of amenities to ensure comfortable charter vacations. She also carries an impressive collection of toys as listed below.