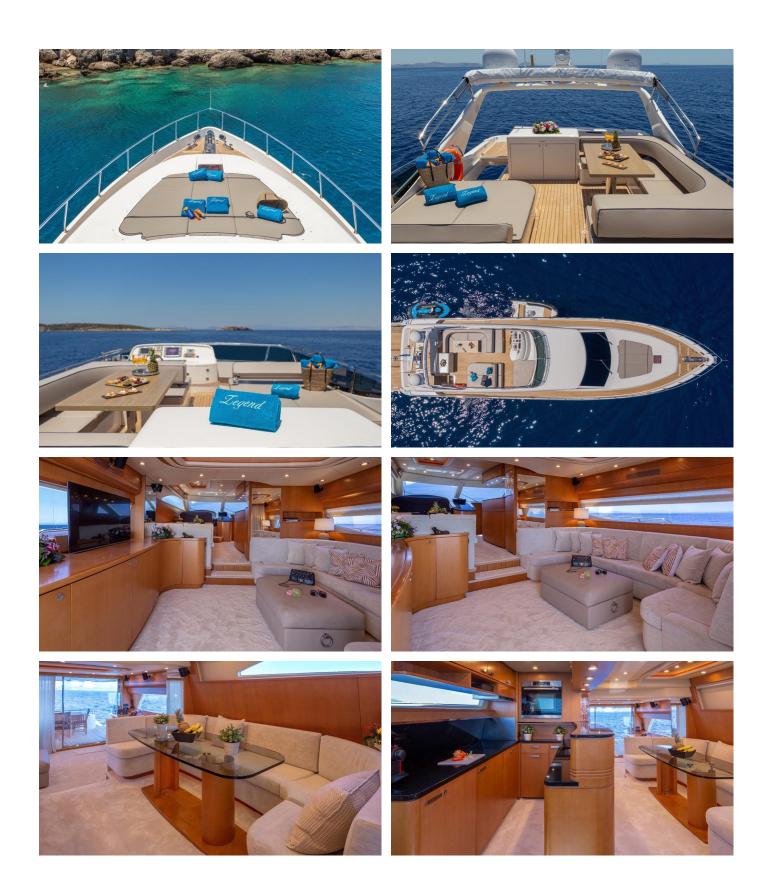

### LEGEND YACHT CHARTER

Superyacht LEGEND was built in 2006 by Custom. She is a 21.33m / 70' motor yacht with exterior design by . Legend offers accommodation for up to 9 guests in 4 cabins with additional room for her crew of 4. She features a variety of amenities to ensure comfortable charter vacations. She also carries an impressive collection of toys as listed below.