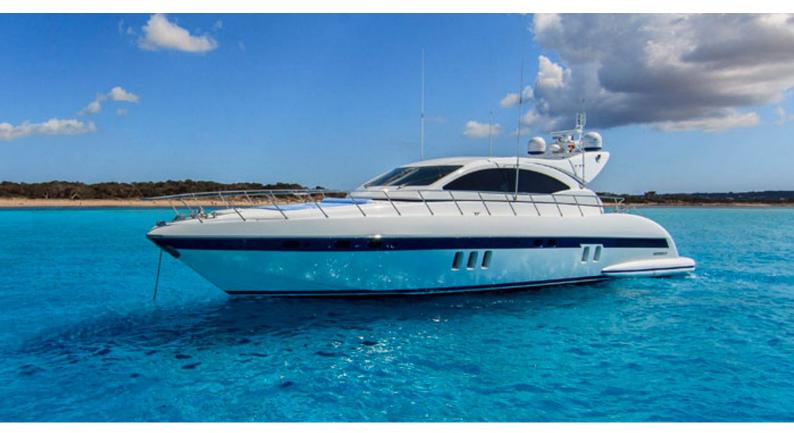

# YCM

Yacht Charter Details for 'YCM', the 22m Superyacht built by Overmarine

2

### YCM YACHT CHARTER

Superyacht YCM was built in 2008 by Overmarine. She is a 22m / 72'2 Mangusta 72 motor yacht with exterior design by . YCM offers accommodation for up to 6 guests in 3 cabins with additional room for her crew of 2. She features a variety of amenities to ensure comfortable charter vacations. She also carries an impressive collection of toys as listed below.