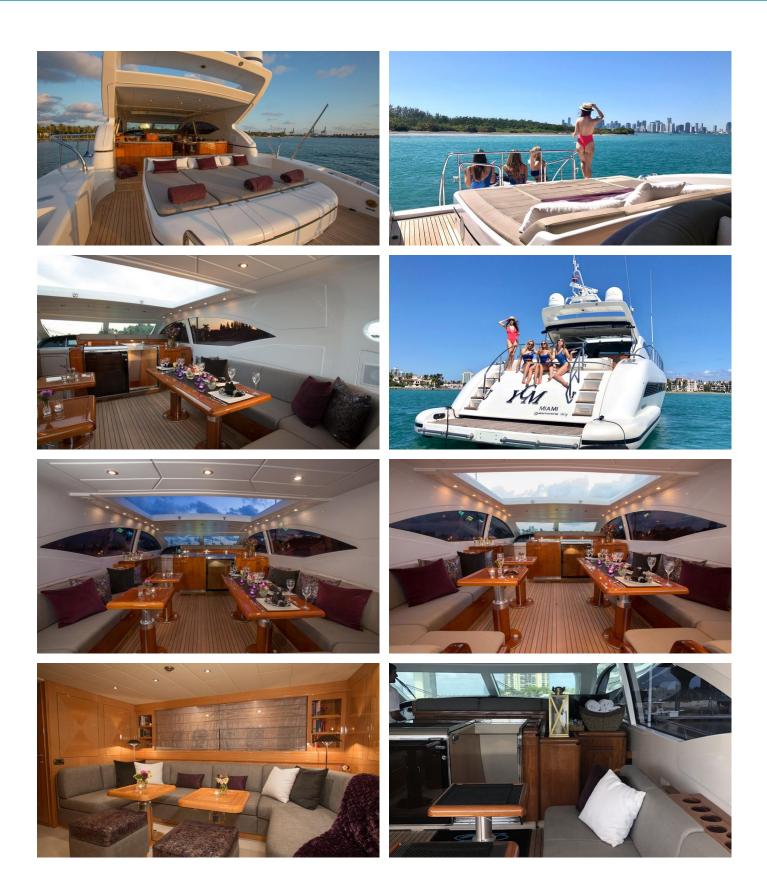

### YCM YACHT CHARTER

Superyacht YCM was built in 2008 by Overmarine. She is a 22m / 72'2 Mangusta 72 motor yacht with exterior design by . YCM offers accommodation for up to 6 guests in 3 cabins with additional room for her crew of 2. She features a variety of amenities to ensure comfortable charter vacations. She also carries an impressive collection of toys as listed below.