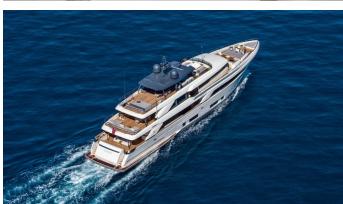

# **PALOMA**

Yacht Charter Details for 'Paloma', the 41.81m Superyacht built by Custom Line

**SPECIFICATIONS** 

LENGTH

41.81m / 137'2

BEAM DRAFT

8.2m / 26'11 2.4m / 7'10

YEAR REFIT

### PALOMA YACHT CHARTER

Superyacht PALOMA was built in 2020 by Custom Line. She is a 41.81m / 137'2 Navetta 42 motor yacht with exterior design by Zuccon and interior styling by Zuccon . Paloma offers accommodation for up to 11 guests in 5 cabins with additional room for her crew of 8. She features a variety of amenities to ensure comfortable charter vacations, including, Air Conditioning, Balcony, Foredeck Seating & Table, Jacuzzi (on deck), Sun Deck, Sunpads & Swimming Platform. She also carries an impressive collection of toys as listed below.