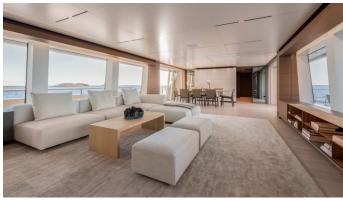

### PALOMA YACHT CHARTER

Superyacht PALOMA was built in 2020 by Custom Line. She is a 41.81m / 137'2 Navetta 42 motor yacht with exterior design by Zuccon and interior styling by Zuccon . Paloma offers accommodation for up to 11 guests in 5 cabins with additional room for her crew of 8. She features a variety of amenities to ensure comfortable charter vacations, including, Air Conditioning, Balcony, Foredeck Seating & Table, Jacuzzi (on deck), Sun Deck, Sunpads & Swimming Platform. She also carries an impressive collection of toys as listed below.