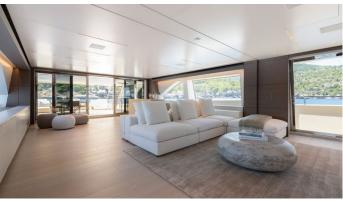

### PALOMA YACHT CHARTER

Superyacht PALOMA was built in 2020 by Custom Line. She is a 41.81m / 137'2 Navetta 42 motor yacht with exterior design by Zuccon and interior styling by Zuccon . Paloma offers accommodation for up to 11 guests in 5 cabins with additional room for her crew of 8. She features a variety of amenities to ensure comfortable charter vacations, including, Air Conditioning, Balcony, Foredeck Seating & Table, Jacuzzi (on deck), Sun Deck, Sunpads & Swimming Platform. She also carries an impressive collection of toys as listed below.