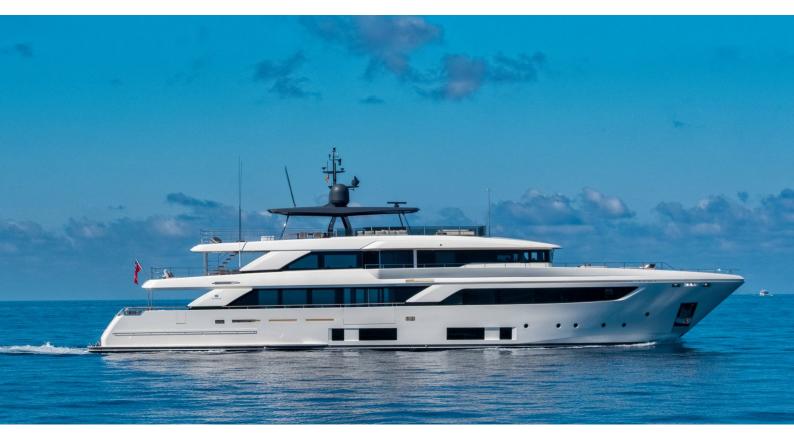

# **PALOMA**

Yacht Charter Details for 'Paloma', the 41.81m Superyacht built by Custom Line

**SPECIFICATIONS** 

LENGTH

41.81m / 137'2

BEAM DRAFT

8.2m / 26'11 2.4m / 7'10

YEAR REFIT

### PALOMA YACHT CHARTER

Superyacht PALOMA was built in 2020 by Custom Line. She is a 41.81m / 137'2 Navetta 42 motor yacht with exterior design by Zuccon and interior styling by Zuccon . Paloma offers accommodation for up to 11 guests in 5 cabins with additional room for her crew of 8. She features a variety of amenities to ensure comfortable charter vacations, including, Air Conditioning, Balcony, Foredeck Seating & Table, Jacuzzi (on deck), Sun Deck, Sunpads & Swimming Platform. She also carries an impressive collection of toys as listed below.