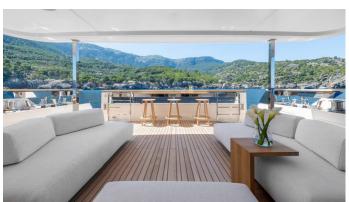

### PALOMA YACHT CHARTER

Superyacht PALOMA was built in 2020 by Custom Line. She is a 41.81m / 137'2 Navetta 42 motor yacht with exterior design by Zuccon and interior styling by Zuccon . Paloma offers accommodation for up to 11 guests in 5 cabins with additional room for her crew of 8. She features a variety of amenities to ensure comfortable charter vacations, including, Air Conditioning, Balcony, Foredeck Seating & Table, Jacuzzi (on deck), Sun Deck, Sunpads & Swimming Platform. She also carries an impressive collection of toys as listed below.

## PALOMA AMENITIES & TOYS

Jacuzzi

Sun Deck

Starlink

Foredeck Seating With Table

Wi-Fi

Swimming Platform

Sunpads