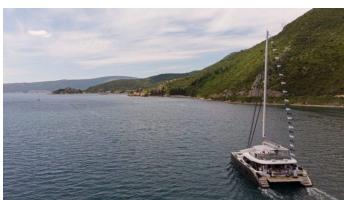

# **GYRFALCON**

Yacht Charter Details for 'Gyrfalcon', the 18.3m Superyacht built by Sunreef Yachts

**SPECIFICATIONS** 

LENGTH 18.3m / 60'

BEAM DRAFT 10.2m / 33'6 1.8m / 5'11

YEAR REFIT 2019

CRUISING SPEED 8 Knots ACCOMMODATION

### GYRFALCON YACHT CHARTER

Superyacht GYRFALCON was built in 2019 by Sunreef Yachts. She is a 18.3m / 60' Sunreef 60 Sailing sail yacht with exterior design by and interior styling by Sunreef Yachts . Gyrfalcon offers accommodation for up to 10 guests in 5 cabins with additional room for her crew of 3. She features a variety of amenities to ensure comfortable charter vacations, including, Air Conditioning & WiFi connection on board. She also carries an impressive collection of toys as listed below.