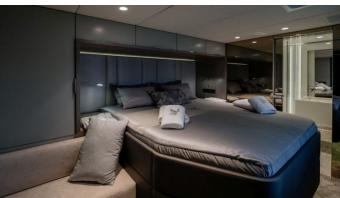

# **GYRFALCON**

Yacht Charter Details for 'Gyrfalcon', the 18.3m Superyacht built by Sunreef Yachts

**SPECIFICATIONS** 

LENGTH 18.3m / 60'

BEAM DRAFT 10.2m / 33'6 1.8m / 5'11

YEAR REFIT 2019

CRUISING SPEED 8 Knots ACCOMMODATION

GUESTS CABINS CREW

10 5 3

CABIN CONFIGURATION

1 Master 4 Double

**CHARTER RATES** 

SUMMER

from

\$46,000 / week + expenses