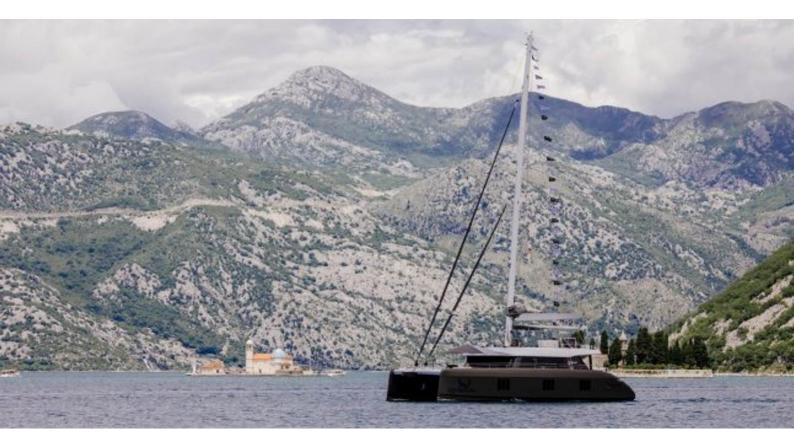

# **GYRFALCON**

Yacht Charter Details for 'Gyrfalcon', the 18.3m Superyacht built by Sunreef Yachts

**SPECIFICATIONS** 

LENGTH 18.3m / 60'

BEAM DRAFT 10.2m / 33'6 1.8m / 5'11

YEAR REFIT 2019

CRUISING SPEED 8 Knots ACCOMMODATION

### GYRFALCON YACHT CHARTER

Superyacht GYRFALCON was built in 2019 by Sunreef Yachts. She is a 18.3m / 60' Sunreef 60 Sailing sail yacht with exterior design by and interior styling by Sunreef Yachts . Gyrfalcon offers accommodation for up to 10 guests in 5 cabins with additional room for her crew of 3. She features a variety of amenities to ensure comfortable charter vacations, including, Air Conditioning & WiFi connection on board. She also carries an impressive collection of toys as listed below.