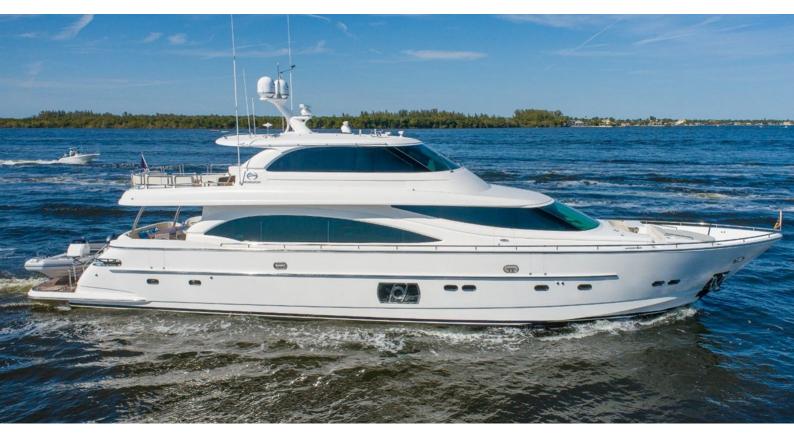

## NAYA MARYN

Yacht Charter Details for 'Naya Maryn', the 28.65m Superyacht built by Horizon

### NAYA MARYN YACHT CHARTER

Superyacht NAYA MARYN was built in 2019 by Horizon. She is a 28.65m / 94' motor yacht with exterior design by John Lindblom . Naya Maryn offers accommodation for up to 8 guests in 4 cabins with additional room for her crew of 4. She features a variety of amenities to ensure comfortable charter vacations. She also carries an impressive collection of toys as listed below.