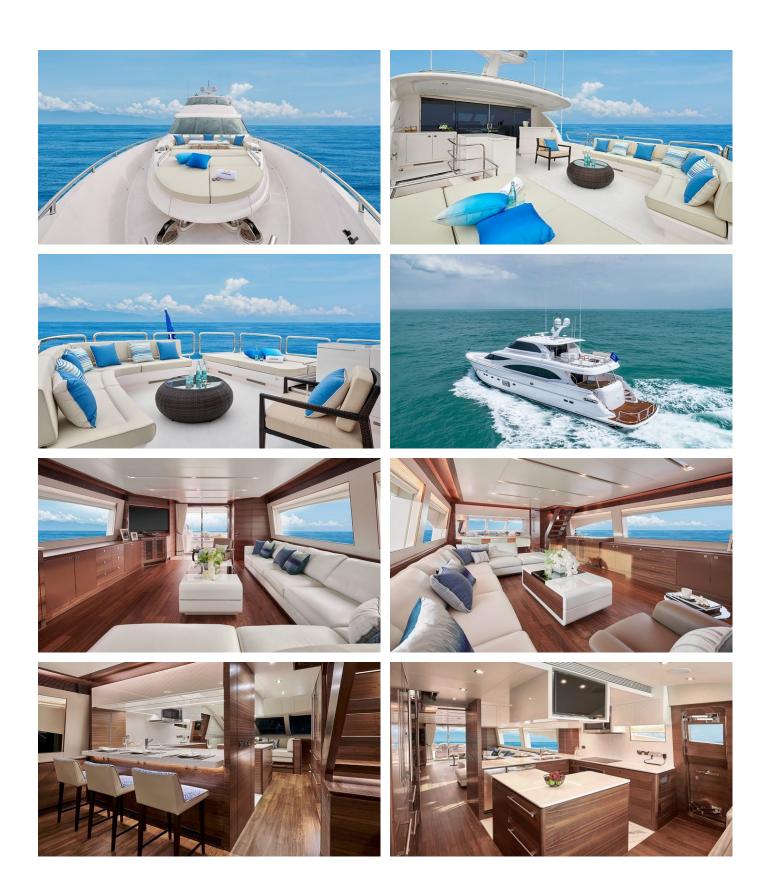

### NAYA MARYN YACHT CHARTER

Superyacht NAYA MARYN was built in 2019 by Horizon. She is a 28.65m / 94' motor yacht with exterior design by John Lindblom . Naya Maryn offers accommodation for up to 8 guests in 4 cabins with additional room for her crew of 4. She features a variety of amenities to ensure comfortable charter vacations. She also carries an impressive collection of toys as listed below.