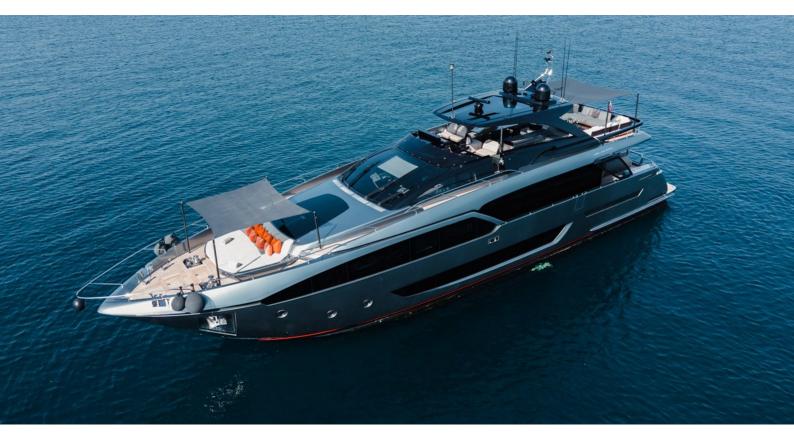

## **ELLA YACHT CHARTER**

Superyacht ELLA was built in 2019 by Riva. She is a 28.49m / 93'6 90' Argo motor yacht with exterior design by Officina Italiana Design and interior styling by Officina Italiana Design . Ella offers accommodation for up to 8 guests in 4 cabins with additional room for her crew of 4. She features a variety of amenities to ensure comfortable charter vacations. She also carries an impressive collection of toys as listed below.