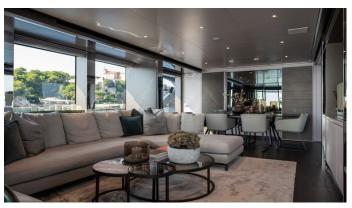

## **ELLA YACHT CHARTER**

Superyacht ELLA was built in 2019 by Riva. She is a 28.49m / 93'6 90' Argo motor yacht with exterior design by Officina Italiana Design and interior styling by Officina Italiana Design . Ella offers accommodation for up to 8 guests in 4 cabins with additional room for her crew of 4. She features a variety of amenities to ensure comfortable charter vacations. She also carries an impressive collection of toys as listed below.

## **ELLA AMENITIES & TOYS**

Sun Deck

**Outdoor Shower** 

Wi-Fi

Swimming Platform

Sunpads

Air Conditioning

For a full up-to-date list of leisure facilities or amenities onboard Motor Yacht Ella please contact your Yacht Charter Broker prior to booking your vacation. If there is a particular water toy that you would like, but it is not listed, then it may be possible to rent this equipment for you.