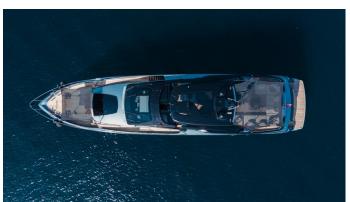

## **ELLA**

Yacht Charter Details for 'Ella', the 28.49m Superyacht built by Riva

**SPECIFICATIONS** 

LENGTH

28.49m / 93'6

BEAM DRAFT 6.5m / 21'4 2.15m / 7'1

YEAR REFIT 2019

CRUISING SPEED 22 Knots ACCOMMODATION

## **ELLA YACHT CHARTER**

Superyacht ELLA was built in 2019 by Riva. She is a 28.49m / 93'6 90' Argo motor yacht with exterior design by Officina Italiana Design and interior styling by Officina Italiana Design . Ella offers accommodation for up to 8 guests in 4 cabins with additional room for her crew of 4. She features a variety of amenities to ensure comfortable charter vacations. She also carries an impressive collection of toys as listed below.