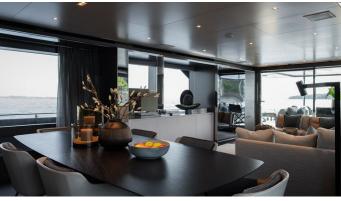

## **ELLA YACHT CHARTER**

Superyacht ELLA was built in 2019 by Riva. She is a 28.49m / 93'6 90' Argo motor yacht with exterior design by Officina Italiana Design and interior styling by Officina Italiana Design . Ella offers accommodation for up to 8 guests in 4 cabins with additional room for her crew of 4. She features a variety of amenities to ensure comfortable charter vacations. She also carries an impressive collection of toys as listed below.

## **ELLA AMENITIES & TOYS**

Sun Deck

**Outdoor Shower** 

Wi-Fi

Swimming Platform

Sunpads

Air Conditioning

For a full up-to-date list of leisure facilities or amenities onboard Motor Yacht Ella please contact your Yacht Charter Broker prior to booking your vacation. If there is a particular water toy that you would like, but it is not listed, then it may be possible to rent this equipment for you.