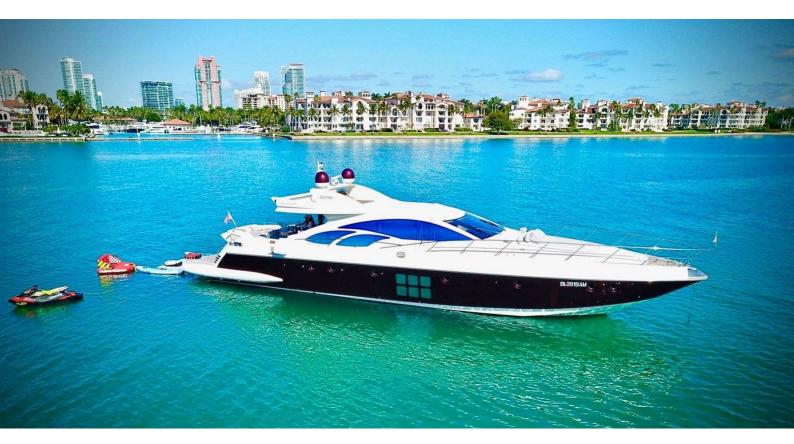

## **LEONARDO**

Yacht Charter Details for 'Leonardo', the 26m Superyacht built by Azimut

**SPECIFICATIONS** 

**LENGTH** 26m / 85'4

BEAM DRAFT 5.83m / 19'2 1.02m / 3'4

YEAR REFIT 2007 2019

CRUISING SPEED 37 Knots

## LEONARDO YACHT CHARTER

Superyacht LEONARDO was built in 2007 by Azimut. She is a 26m / 85'4 Azimut 86S motor yacht with exterior design by Stefano Righini and interior styling by Carlo Galeazzi . Leonardo offers accommodation for up to 8 guests in 4 cabins with additional room for her crew of 3. She features a variety of amenities to ensure comfortable charter vacations. She also carries an impressive collection of toys as listed below.