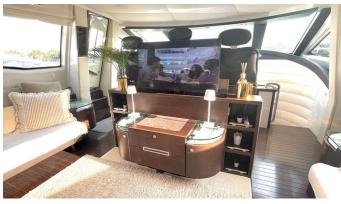

## LEONARDO YACHT CHARTER

Superyacht LEONARDO was built in 2007 by Azimut. She is a 26m / 85'4 Azimut 86S motor yacht with exterior design by Stefano Righini and interior styling by Carlo Galeazzi . Leonardo offers accommodation for up to 8 guests in 4 cabins with additional room for her crew of 3. She features a variety of amenities to ensure comfortable charter vacations. She also carries an impressive collection of toys as listed below.

## **LEONARDO AMENITIES & TOYS**

Wi-Fi

Swimming Platform

Sunpads

Air Conditioning

For a full up-to-date list of leisure facilities or amenities onboard Motor Yacht Leonardo please contact your Yacht Charter Broker prior to booking your vacation. If there is a particular water toy that you would like, but it is not listed, then it may be possible to rent this equipment for you.