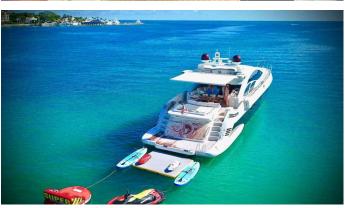

## **LEONARDO**

Yacht Charter Details for 'Leonardo', the 26m Superyacht built by Azimut

**SPECIFICATIONS** 

**LENGTH** 26m / 85'4

BEAM DRAFT 5.83m / 19'2 1.02m / 3'4

YEAR REFIT 2007 2019

CRUISING SPEED 37 Knots

## LEONARDO YACHT CHARTER

Superyacht LEONARDO was built in 2007 by Azimut. She is a 26m / 85'4 Azimut 86S motor yacht with exterior design by Stefano Righini and interior styling by Carlo Galeazzi . Leonardo offers accommodation for up to 8 guests in 4 cabins with additional room for her crew of 3. She features a variety of amenities to ensure comfortable charter vacations. She also carries an impressive collection of toys as listed below.

## **LEONARDO AMENITIES & TOYS**

Wi-Fi

Swimming Platform

Sunpads

Air Conditioning

For a full up-to-date list of leisure facilities or amenities onboard Motor Yacht Leonardo please contact your Yacht Charter Broker prior to booking your vacation. If there is a particular water toy that you would like, but it is not listed, then it may be possible to rent this equipment for you.