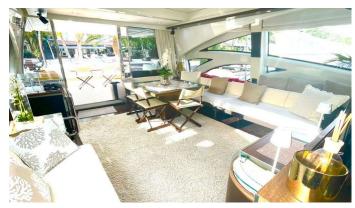

## LEONARDO YACHT CHARTER

Superyacht LEONARDO was built in 2007 by Azimut. She is a 26m / 85'4 Azimut 86S motor yacht with exterior design by Stefano Righini and interior styling by Carlo Galeazzi . Leonardo offers accommodation for up to 8 guests in 4 cabins with additional room for her crew of 3. She features a variety of amenities to ensure comfortable charter vacations. She also carries an impressive collection of toys as listed below.

## **LEONARDO AMENITIES & TOYS**

Wi-Fi

Swimming Platform

Sunpads

Air Conditioning

For a full up-to-date list of leisure facilities or amenities onboard Motor Yacht Leonardo please contact your Yacht Charter Broker prior to booking your vacation. If there is a particular water toy that you would like, but it is not listed, then it may be possible to rent this equipment for you.