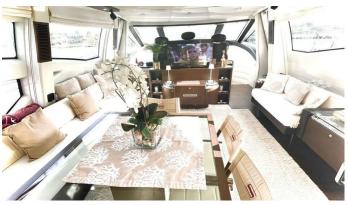

## LEONARDO YACHT CHARTER

Superyacht LEONARDO was built in 2007 by Azimut. She is a 26m / 85'4 Azimut 86S motor yacht with exterior design by Stefano Righini and interior styling by Carlo Galeazzi . Leonardo offers accommodation for up to 8 guests in 4 cabins with additional room for her crew of 3. She features a variety of amenities to ensure comfortable charter vacations. She also carries an impressive collection of toys as listed below.

## **LEONARDO AMENITIES & TOYS**

Wi-Fi

Swimming Platform

Sunpads

Air Conditioning

For a full up-to-date list of leisure facilities or amenities onboard Motor Yacht Leonardo please contact your Yacht Charter Broker prior to booking your vacation. If there is a particular water toy that you would like, but it is not listed, then it may be possible to rent this equipment for you.