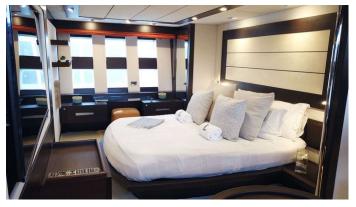

**ACCOMMODATION** 

GUESTS CABINS CREW

8

4

3

CABIN CONFIGURATION

1 Master 2 VIP

1 Twin

## LEONARDO YACHT CHARTER

Superyacht LEONARDO was built in 2007 by Azimut. She is a 26m / 85'4 Azimut 86S motor yacht with exterior design by Stefano Righini and interior styling by Carlo Galeazzi . Leonardo offers accommodation for up to 8 guests in 4 cabins with additional room for her crew of 3. She features a variety of amenities to ensure comfortable charter vacations. She also carries an impressive collection of toys as listed below.