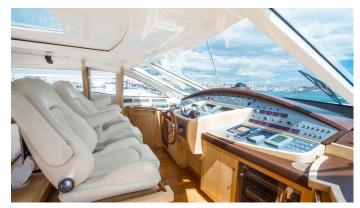

## DOUBLE D YACHT CHARTER

Superyacht DOUBLE D was built in 2008 by Dalla Pietà. She is a 26.43m / 86'9 DP 80 HT motor yacht with exterior design by . Double D offers accommodation for up to 9 guests in 4 cabins with additional room for her crew of 3. She features a variety of amenities to ensure comfortable charter vacations. She also carries an impressive collection of toys as listed below.