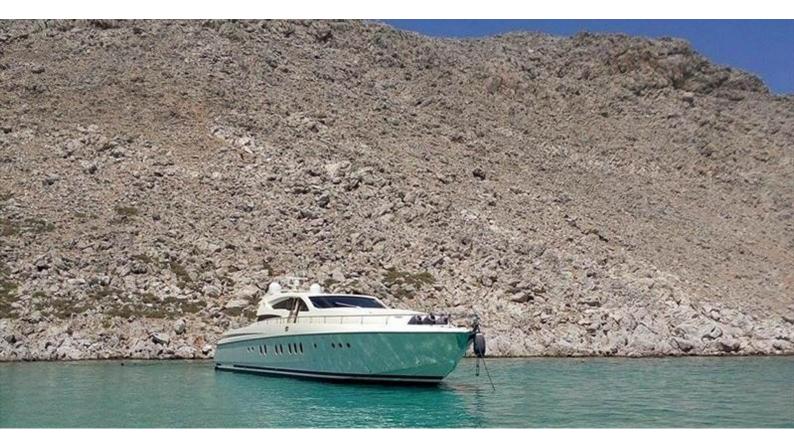

## **DOUBLE D**

Yacht Charter Details for 'Double D', the 26.43m Superyacht built by Dalla Pietà

**SPECIFICATIONS** 

**LENGTH** 26.43m / 86'9

BEAM DRAFT 6.37m / 20'11 2m / 6'7

YEAR REFIT 2008

CRUISING SPEED 30 Knots

## DOUBLE D YACHT CHARTER

Superyacht DOUBLE D was built in 2008 by Dalla Pietà. She is a 26.43m / 86'9 DP 80 HT motor yacht with exterior design by . Double D offers accommodation for up to 9 guests in 4 cabins with additional room for her crew of 3. She features a variety of amenities to ensure comfortable charter vacations. She also carries an impressive collection of toys as listed below.