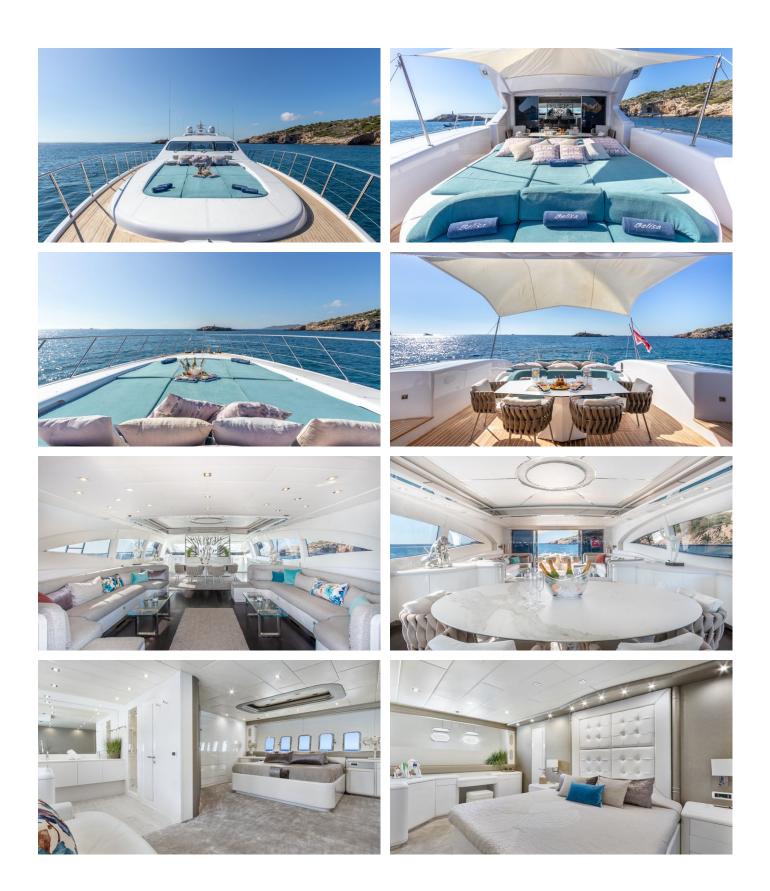

### ACCOMMODATION GUESTS CABINS CREW

10 4

CABIN CONFIGURATION1 Master2 Double

1 Quadruple

### **BELISA YACHT CHARTER**

Superyacht BELISA was built in 2004 by Overmarine. She is a 33m / 108'3 Mangusta 108 motor yacht with exterior design by Stefano Righini and interior styling by Overmarine . Belisa offers accommodation for up to 10 guests in 4 cabins with additional room for her crew of 3. She features a variety of amenities to ensure comfortable charter vacations, including, Air Conditioning, Swimming Platform & Tender Garage. She also carries an impressive collection of toys as listed below.