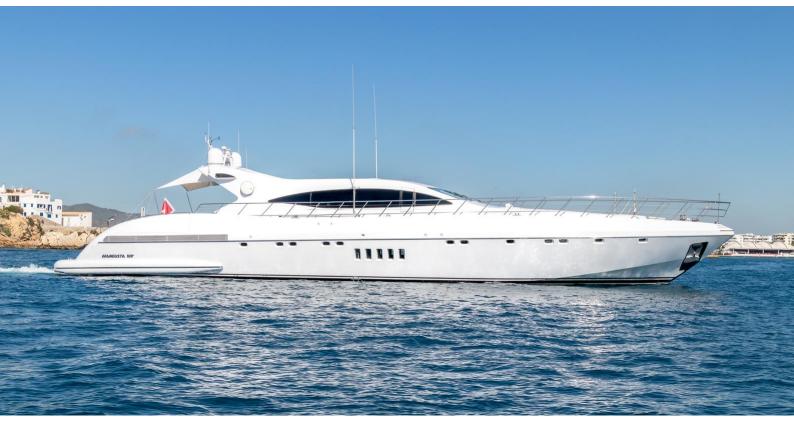

# BELISA

Yacht Charter Details for 'Belisa', the 33m Superyacht built by Overmarine

3

### **BELISA YACHT CHARTER**

Superyacht BELISA was built in 2004 by Overmarine. She is a 33m / 108'3 Mangusta 108 motor yacht with exterior design by Stefano Righini and interior styling by Overmarine . Belisa offers accommodation for up to 10 guests in 4 cabins with additional room for her crew of 3. She features a variety of amenities to ensure comfortable charter vacations, including, Air Conditioning, Swimming Platform & Tender Garage. She also carries an impressive collection of toys as listed below.