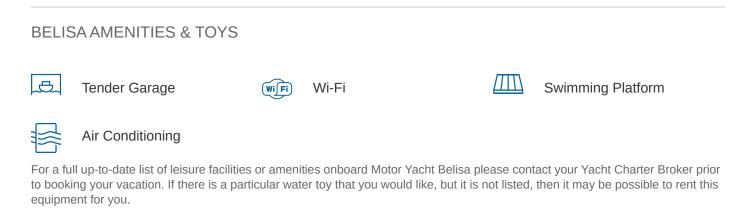

### **BELISA YACHT CHARTER**

Superyacht BELISA was built in 2004 by Overmarine. She is a 33m / 108'3 Mangusta 108 motor yacht with exterior design by Stefano Righini and interior styling by Overmarine . Belisa offers accommodation for up to 10 guests in 4 cabins with additional room for her crew of 3. She features a variety of amenities to ensure comfortable charter vacations, including, Air Conditioning, Swimming Platform & Tender Garage. She also carries an impressive collection of toys as listed below.

MORE TENDERS, TOYS & YACHT AMMENITIES INFO: