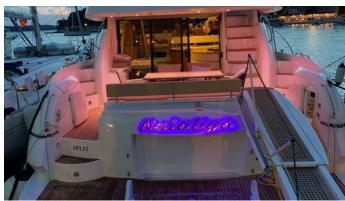

# **NATALIYA**

Yacht Charter Details for 'Nataliya', the 21m Superyacht built by Sunseeker

**SPECIFICATIONS** 

LENGTH 21m / 68'11

BEAM DRAFT 5.2m / 17'1 1.32m / 4'4

YEAR REFIT 2000 2019

CRUISING SPEED 20 Knots **ACCOMMODATION** 

## NATALIYA YACHT CHARTER

Superyacht NATALIYA was built in 2000 by Sunseeker. She is a 21m / 68'11 motor yacht with exterior design by . Nataliya offers accommodation for up to 6 guests in 3 cabins with additional room for her crew of 2. She features a variety of amenities to ensure comfortable charter vacations, including, Air Conditioning & WiFi connection on board. She also carries an impressive collection of toys as listed below.