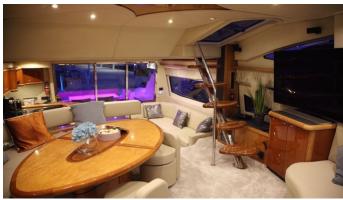

## NATALIYA YACHT CHARTER

Superyacht NATALIYA was built in 2000 by Sunseeker. She is a 21m / 68'11 motor yacht with exterior design by . Nataliya offers accommodation for up to 6 guests in 3 cabins with additional room for her crew of 2. She features a variety of amenities to ensure comfortable charter vacations, including, Air Conditioning & WiFi connection on board. She also carries an impressive collection of toys as listed below.