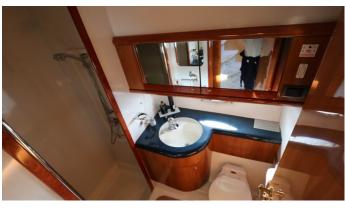

## NATALIYA YACHT CHARTER

Superyacht NATALIYA was built in 2000 by Sunseeker. She is a 21m / 68'11 motor yacht with exterior design by . Nataliya offers accommodation for up to 6 guests in 3 cabins with additional room for her crew of 2. She features a variety of amenities to ensure comfortable charter vacations, including, Air Conditioning & WiFi connection on board. She also carries an impressive collection of toys as listed below.