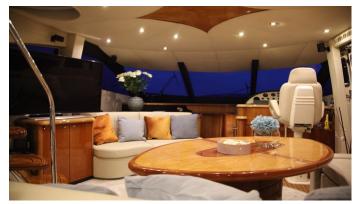

## NATALIYA YACHT CHARTER

Superyacht NATALIYA was built in 2000 by Sunseeker. She is a 21m / 68'11 motor yacht with exterior design by . Nataliya offers accommodation for up to 6 guests in 3 cabins with additional room for her crew of 2. She features a variety of amenities to ensure comfortable charter vacations, including, Air Conditioning & WiFi connection on board. She also carries an impressive collection of toys as listed below.