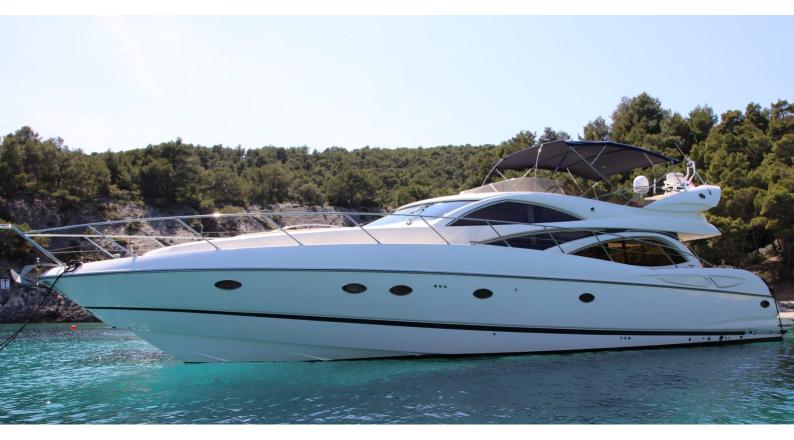

# **NATALIYA**

Yacht Charter Details for 'Nataliya', the 21m Superyacht built by Sunseeker

**SPECIFICATIONS** 

LENGTH 21m / 68'11

BEAM DRAFT 5.2m / 17'1 1.32m / 4'4

YEAR REFIT 2000 2019

CRUISING SPEED 20 Knots **ACCOMMODATION** 

## NATALIYA YACHT CHARTER

Superyacht NATALIYA was built in 2000 by Sunseeker. She is a 21m / 68'11 motor yacht with exterior design by . Nataliya offers accommodation for up to 6 guests in 3 cabins with additional room for her crew of 2. She features a variety of amenities to ensure comfortable charter vacations, including, Air Conditioning & WiFi connection on board. She also carries an impressive collection of toys as listed below.