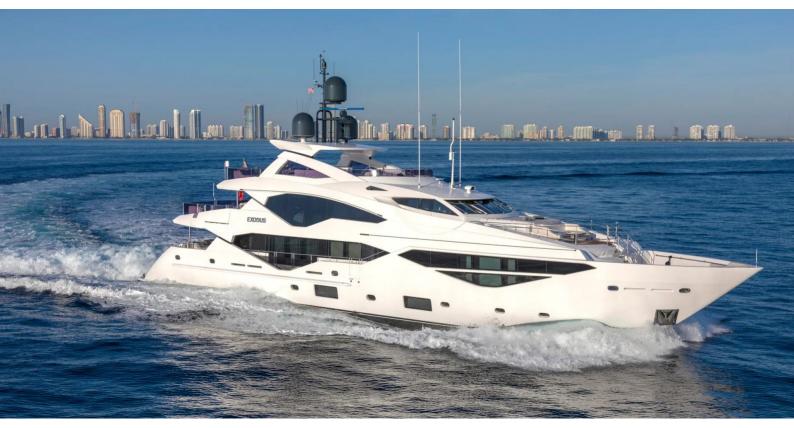

# NEXUS

Yacht Charter Details for 'Nexus', the 40.06m Superyacht built by Sunseeker

#### SPECIFICATIONS

LENGTH 40.06m / 131'5

 BEAM
 DRAFT

 8.09m / 26'7
 2.85m / 9'4

REFIT

**YEAR** 2019

CRUISING SPEED 12 Knots

### NEXUS YACHT CHARTER

Superyacht NEXUS was built in 2019 by Sunseeker. She is a 40.06m / 131'5 131 Yacht motor yacht with exterior design by Sunseeker and interior styling by Sunseeker . Nexus offers accommodation for up to 12 guests in 5 cabins with additional room for her crew of 8. She features a variety of amenities to ensure comfortable charter vacations, including, Outdoor Bar, Sun Deck, Sunpads, Underwater Lights, Air Conditioning, Deck Jacuzzi, Gym/exercise equipment, Stabilisers underway, Stabilizers at Anchor, WiFi connection on board, Bow Thruster, Hydraulic Swim Platform & Stern Thruster. She also carries an impressive collection of toys as listed below.