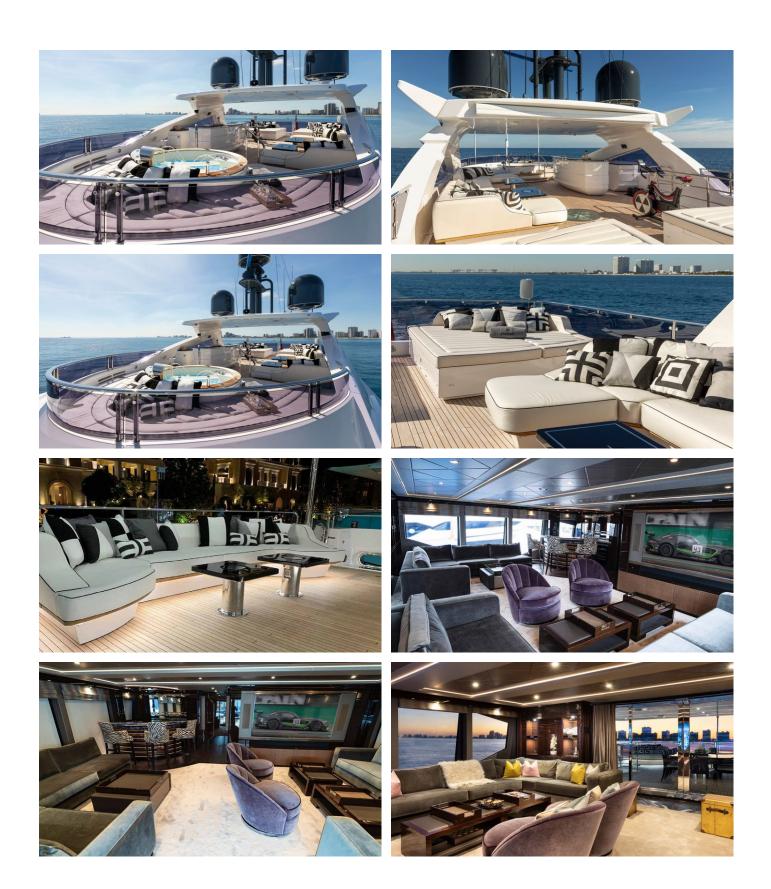

# ACCOMMODATION

GUESTS CABINS CREW

### NEXUS YACHT CHARTER

Superyacht NEXUS was built in 2019 by Sunseeker. She is a 40.06m / 131'5 131 Yacht motor yacht with exterior design by Sunseeker and interior styling by Sunseeker . Nexus offers accommodation for up to 12 guests in 5 cabins with additional room for her crew of 8. She features a variety of amenities to ensure comfortable charter vacations, including, Outdoor Bar, Sun Deck, Sunpads, Underwater Lights, Air Conditioning, Deck Jacuzzi, Gym/exercise equipment, Stabilisers underway, Stabilizers at Anchor, WiFi connection on board, Bow Thruster, Hydraulic Swim Platform & Stern Thruster. She also carries an impressive collection of toys as listed below.

# NEXUS AMENITIES & TOYS

For a full up-to-date list of leisure facilities or amenities onboard Motor Yacht Nexus please contact your Yacht Charter Broker prior to booking your vacation. If there is a particular water toy that you would like, but it is not listed, then it may be possible to rent this equipment for you.