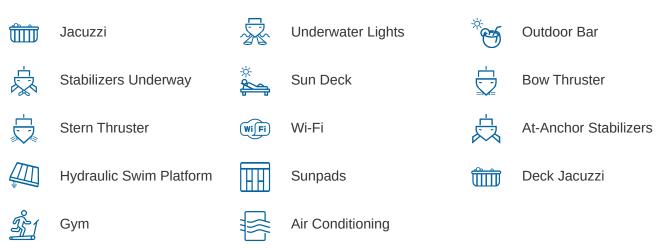

### NEXUS YACHT CHARTER

Superyacht NEXUS was built in 2019 by Sunseeker. She is a 40.06m / 131'5 131 Yacht motor yacht with exterior design by Sunseeker and interior styling by Sunseeker . Nexus offers accommodation for up to 12 guests in 5 cabins with additional room for her crew of 8. She features a variety of amenities to ensure comfortable charter vacations, including, Outdoor Bar, Sun Deck, Sunpads, Underwater Lights, Air Conditioning, Deck Jacuzzi, Gym/exercise equipment, Stabilisers underway, Stabilizers at Anchor, WiFi connection on board, Bow Thruster, Hydraulic Swim Platform & Stern Thruster. She also carries an impressive collection of toys as listed below.

# NEXUS AMENITIES & TOYS

For a full up-to-date list of leisure facilities or amenities onboard Motor Yacht Nexus please contact your Yacht Charter Broker prior to booking your vacation. If there is a particular water toy that you would like, but it is not listed, then it may be possible to rent this equipment for you.