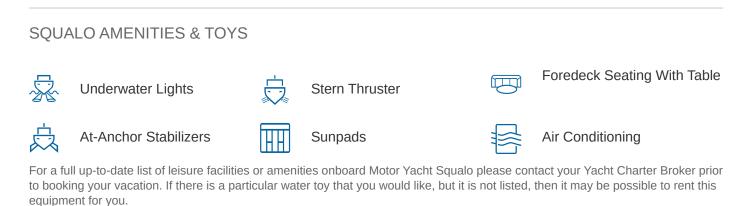

### SQUALO YACHT CHARTER

Superyacht SQUALO was built in 2018 by Sanlorenzo. She is a 26.77m / 87'10 SL86 motor yacht with exterior design by Officina Italiana Design and interior styling by Marty Lowe . Squalo offers accommodation for up to 8 guests in 4 cabins with additional room for her crew of 4. She features a variety of amenities to ensure comfortable charter vacations, including, Air Conditioning, At Anchor Stabilizers, Foredeck Seating & Table, Jacuzzi (on deck), Stern Thruster, Sunpads & Underwater Lights. She also carries an impressive collection of toys as listed below.

MORE TENDERS, TOYS & YACHT AMMENITIES INFO: