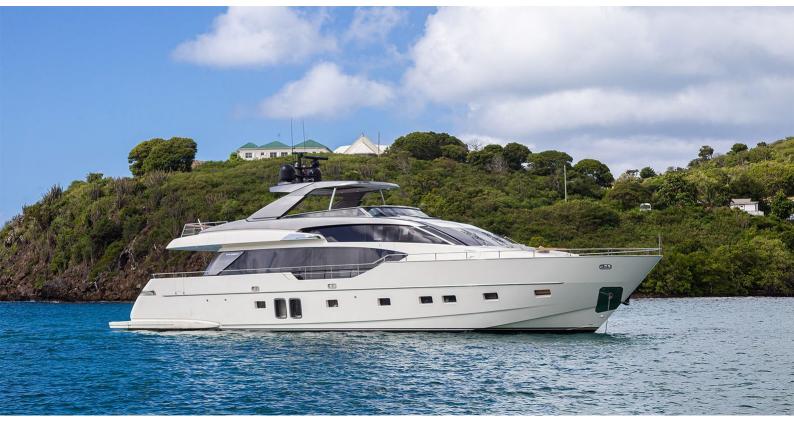

## SQUALO

Yacht Charter Details for 'Squalo', the 26.77m Superyacht built by Sanlorenzo

### SQUALO YACHT CHARTER

Superyacht SQUALO was built in 2018 by Sanlorenzo. She is a 26.77m / 87'10 SL86 motor yacht with exterior design by Officina Italiana Design and interior styling by Marty Lowe . Squalo offers accommodation for up to 8 guests in 4 cabins with additional room for her crew of 4. She features a variety of amenities to ensure comfortable charter vacations, including, Air Conditioning, At Anchor Stabilizers, Foredeck Seating & Table, Jacuzzi (on deck), Stern Thruster, Sunpads & Underwater Lights. She also carries an impressive collection of toys as listed below.