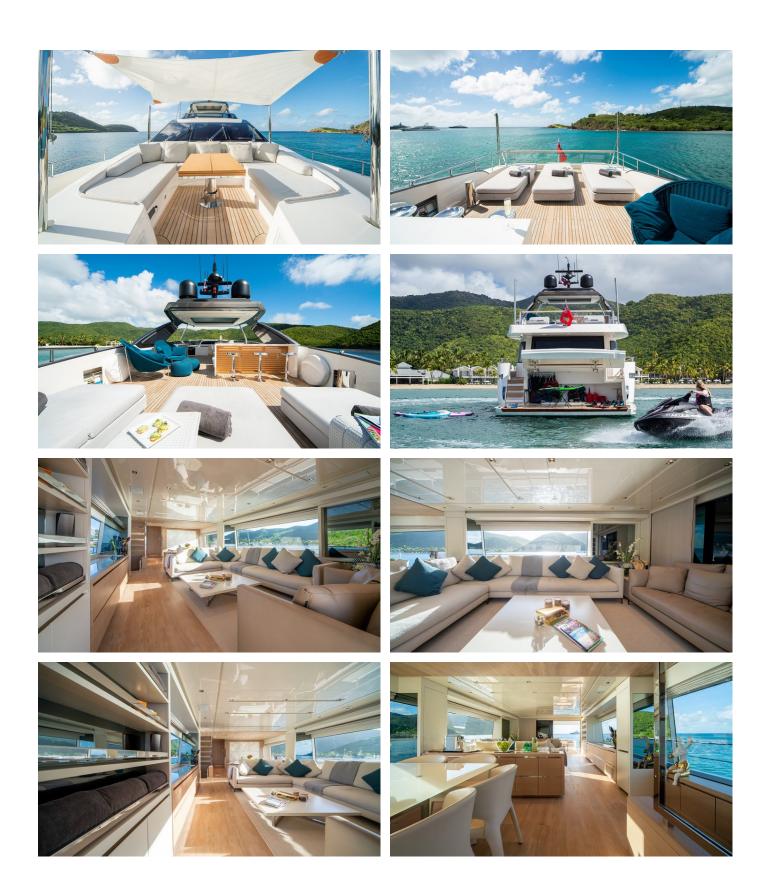

### SQUALO YACHT CHARTER

Superyacht SQUALO was built in 2018 by Sanlorenzo. She is a 26.77m / 87'10 SL86 motor yacht with exterior design by Officina Italiana Design and interior styling by Marty Lowe . Squalo offers accommodation for up to 8 guests in 4 cabins with additional room for her crew of 4. She features a variety of amenities to ensure comfortable charter vacations, including, Air Conditioning, At Anchor Stabilizers, Foredeck Seating & Table, Jacuzzi (on deck), Stern Thruster, Sunpads & Underwater Lights. She also carries an impressive collection of toys as listed below.