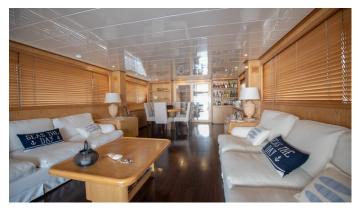

### KISS YACHT CHARTER

Superyacht KISS was built in 1992 by Canados. She is a 27m / 88'7 motor yacht with exterior design by Canados. Kiss offers accommodation for up to 10 guests in 4 cabins with additional room for her crew of 5. She features a variety of amenities to ensure comfortable charter vacations. She also carries an impressive collection of toys as listed below.

### KISS AMENITIES & TOYS

Wi-Fi

Sunpads

Air Conditioning

BBQ

For a full up-to-date list of leisure facilities or amenities onboard Motor Yacht Kiss please contact your Yacht Charter Broker prior to booking your vacation. If there is a particular water toy that you would like, but it is not listed, then it may be possible to rent this equipment for you.