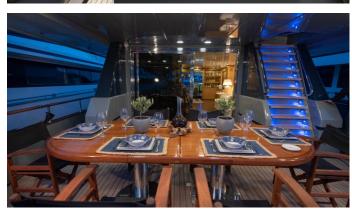

### KISS YACHT CHARTER

Superyacht KISS was built in 1992 by Canados. She is a 27m / 88'7 motor yacht with exterior design by Canados. Kiss offers accommodation for up to 10 guests in 4 cabins with additional room for her crew of 5. She features a variety of amenities to ensure comfortable charter vacations. She also carries an impressive collection of toys as listed below.

### KISS AMENITIES & TOYS

Wi-Fi

Sunpads

Air Conditioning

BBQ

For a full up-to-date list of leisure facilities or amenities onboard Motor Yacht Kiss please contact your Yacht Charter Broker prior to booking your vacation. If there is a particular water toy that you would like, but it is not listed, then it may be possible to rent this equipment for you.