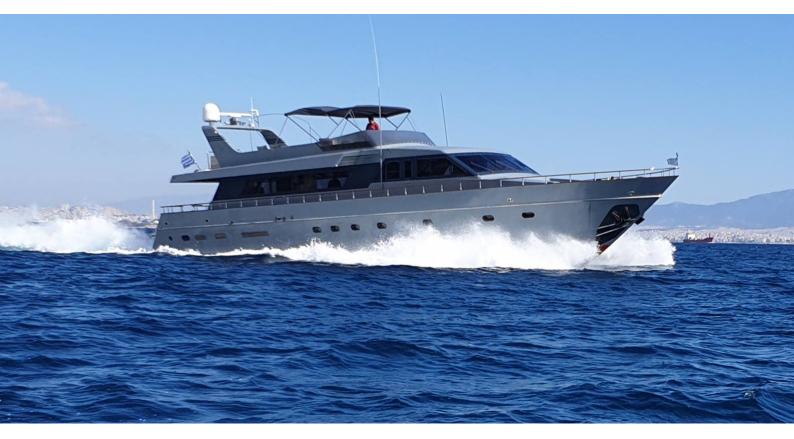

# **KISS**

Yacht Charter Details for 'Kiss', the 27m Superyacht built by Canados

### KISS YACHT CHARTER

Superyacht KISS was built in 1992 by Canados. She is a 27m / 88'7 motor yacht with exterior design by Canados. Kiss offers accommodation for up to 10 guests in 4 cabins with additional room for her crew of 5. She features a variety of amenities to ensure comfortable charter vacations. She also carries an impressive collection of toys as listed below.