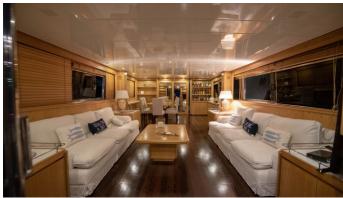

### KISS YACHT CHARTER

Superyacht KISS was built in 1992 by Canados. She is a 27m / 88'7 motor yacht with exterior design by Canados. Kiss offers accommodation for up to 10 guests in 4 cabins with additional room for her crew of 5. She features a variety of amenities to ensure comfortable charter vacations. She also carries an impressive collection of toys as listed below.

### KISS AMENITIES & TOYS

Wi-Fi

Sunpads

Air Conditioning

BBQ

For a full up-to-date list of leisure facilities or amenities onboard Motor Yacht Kiss please contact your Yacht Charter Broker prior to booking your vacation. If there is a particular water toy that you would like, but it is not listed, then it may be possible to rent this equipment for you.