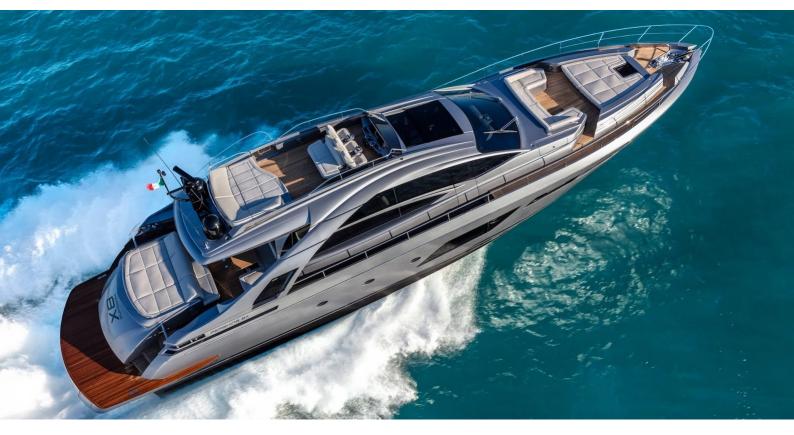

### **BEYOND YACHT CHARTER**

Superyacht BEYOND was built in 2019 by Pershing. She is a 25.55m / 83'10 Pershing 8X motor yacht with exterior design by Fulvio de Simoni and interior styling by Fulvio de Simoni . Beyond offers accommodation for up to 9 guests in 4 cabins with additional room for her crew of 3. She features a variety of amenities to ensure comfortable charter vacations. She also carries an impressive collection of toys as listed below.