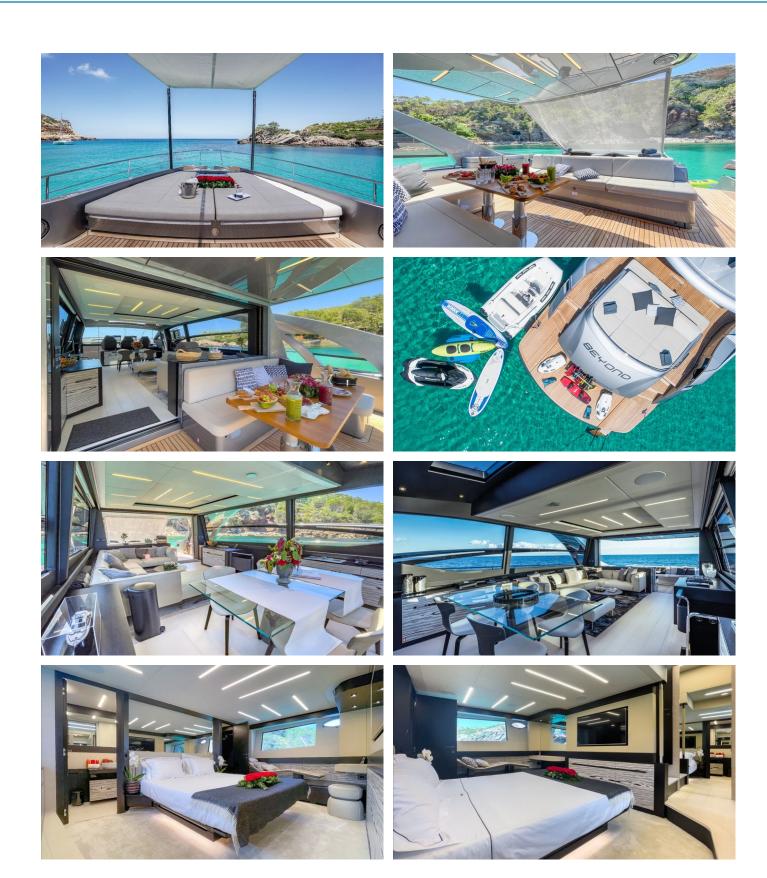

### **BEYOND YACHT CHARTER**

Superyacht BEYOND was built in 2019 by Pershing. She is a 25.55m / 83'10 Pershing 8X motor yacht with exterior design by Fulvio de Simoni and interior styling by Fulvio de Simoni . Beyond offers accommodation for up to 9 guests in 4 cabins with additional room for her crew of 3. She features a variety of amenities to ensure comfortable charter vacations. She also carries an impressive collection of toys as listed below.

#### **BEYOND AMENITIES & TOYS**

Wi-Fi

At-Anchor Stabilizers

Air Conditioning

For a full up-to-date list of leisure facilities or amenities onboard Motor Yacht Beyond please contact your Yacht Charter Broker prior to booking your vacation. If there is a particular water toy that you would like, but it is not listed, then it may be possible to rent this equipment for you.