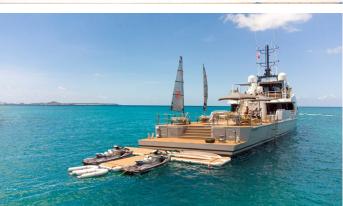

## **BAD COMPANY SUPPORT**

Yacht Charter Details for 'Bad Company Support', the 45.62m Superyacht built by Damen Yachting

**SPECIFICATIONS** 

LENGTH 45.62m / 149'8

BEAM DRAFT 8.3m / 27'3 3m / 9'10

YEAR REFIT 2019 2022

## BAD COMPANY SUPPORT YACHT CHARTER

Superyacht BAD COMPANY SUPPORT was built in 2019 by Damen Yachting. She is a 45.62m / 149'8 YS 4508 motor yacht with exterior design by Damen Yachting and interior styling by Damen Yachting. Bad Company Support offers accommodation for up to 6 guests in 3 cabins with additional room for her crew of . She features a variety of amenities to ensure comfortable charter vacations. She also carries an impressive collection of toys as listed below.