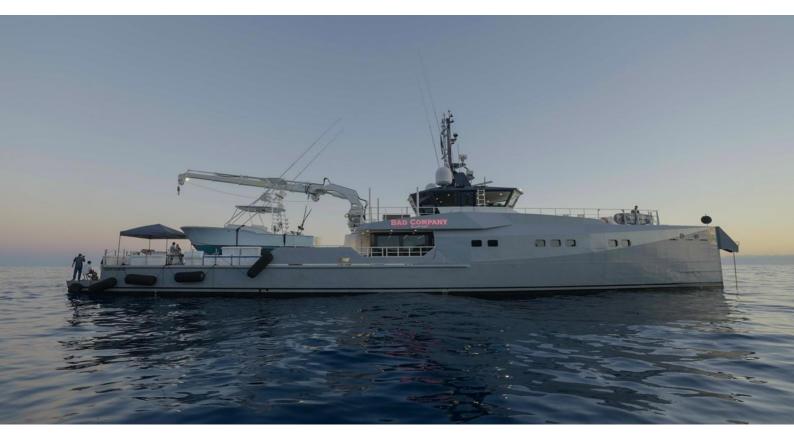

## **BAD COMPANY SUPPORT**

Yacht Charter Details for 'Bad Company Support', the 45.62m Superyacht built by Damen Yachting

**SPECIFICATIONS** 

LENGTH 45.62m / 149'8

BEAM DRAFT 8.3m / 27'3 3m / 9'10

YEAR REFIT 2019 2022

## BAD COMPANY SUPPORT YACHT CHARTER

Superyacht BAD COMPANY SUPPORT was built in 2019 by Damen Yachting. She is a 45.62m / 149'8 YS 4508 motor yacht with exterior design by Damen Yachting and interior styling by Damen Yachting. Bad Company Support offers accommodation for up to 6 guests in 3 cabins with additional room for her crew of . She features a variety of amenities to ensure comfortable charter vacations. She also carries an impressive collection of toys as listed below.