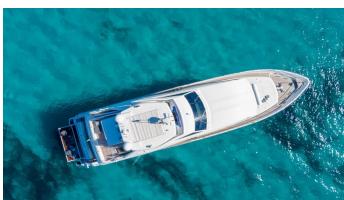

## **ETHNA**

Yacht Charter Details for 'Ethna', the 30m Superyacht built by Custom Line

**SPECIFICATIONS** 

**LENGTH** 30m / 98'5

BEAM DRAFT 7.08m / 23'3 1.8m / 5'11

YEAR REFIT 2008 2018

CRUISING SPEED 25 Knots ACCOMMODATION

## ETHNA YACHT CHARTER

Superyacht ETHNA was built in 2008 by Custom Line. She is a 30m / 98'5 Custom Line 97' motor yacht with exterior design by Zuccon and interior styling by Zuccon . Ethna offers accommodation for up to 12 guests in 5 cabins with additional room for her crew of 5. She features a variety of amenities to ensure comfortable charter vacations. She also carries an impressive collection of toys as listed below.