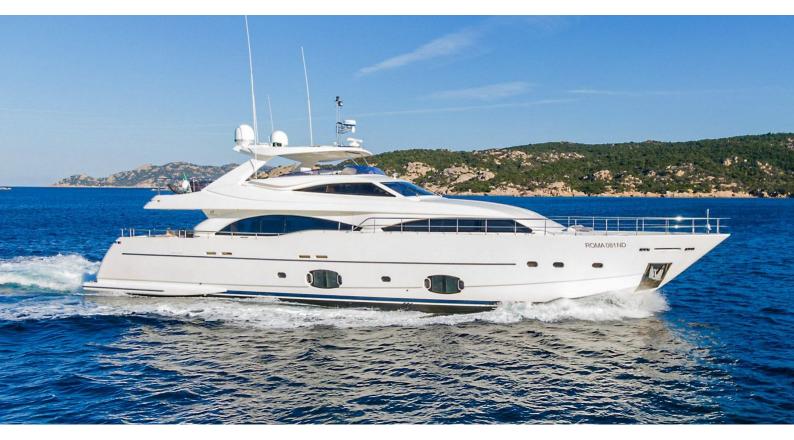

## ETHNA YACHT CHARTER

Superyacht ETHNA was built in 2008 by Custom Line. She is a 30m / 98'5 Custom Line 97' motor yacht with exterior design by Zuccon and interior styling by Zuccon . Ethna offers accommodation for up to 12 guests in 5 cabins with additional room for her crew of 5. She features a variety of amenities to ensure comfortable charter vacations. She also carries an impressive collection of toys as listed below.