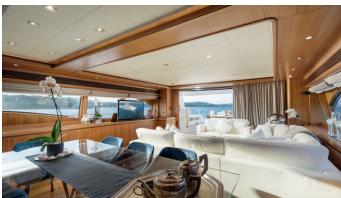

## ETHNA YACHT CHARTER

Superyacht ETHNA was built in 2008 by Custom Line. She is a 30m / 98'5 Custom Line 97' motor yacht with exterior design by Zuccon and interior styling by Zuccon . Ethna offers accommodation for up to 12 guests in 5 cabins with additional room for her crew of 5. She features a variety of amenities to ensure comfortable charter vacations. She also carries an impressive collection of toys as listed below.

## ETHNA AMENITIES & TOYS

At-Anchor Stabilizers

Sunpads

Deck Jacuzzi

Beach Club

Air Conditioning

For a full up-to-date list of leisure facilities or amenities onboard Motor Yacht Ethna please contact your Yacht Charter Broker prior to booking your vacation. If there is a particular water toy that you would like, but it is not listed, then it may be possible to rent this equipment for you.