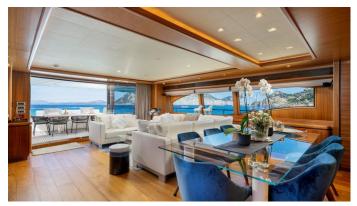

## ETHNA YACHT CHARTER

Superyacht ETHNA was built in 2008 by Custom Line. She is a 30m / 98'5 Custom Line 97' motor yacht with exterior design by Zuccon and interior styling by Zuccon . Ethna offers accommodation for up to 12 guests in 5 cabins with additional room for her crew of 5. She features a variety of amenities to ensure comfortable charter vacations. She also carries an impressive collection of toys as listed below.

## ETHNA AMENITIES & TOYS

At-Anchor Stabilizers

Sunpads

Deck Jacuzzi

Beach Club

Air Conditioning

For a full up-to-date list of leisure facilities or amenities onboard Motor Yacht Ethna please contact your Yacht Charter Broker prior to booking your vacation. If there is a particular water toy that you would like, but it is not listed, then it may be possible to rent this equipment for you.