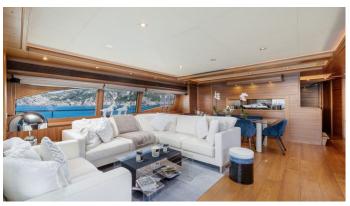

## ETHNA YACHT CHARTER

Superyacht ETHNA was built in 2008 by Custom Line. She is a 30m / 98'5 Custom Line 97' motor yacht with exterior design by Zuccon and interior styling by Zuccon . Ethna offers accommodation for up to 12 guests in 5 cabins with additional room for her crew of 5. She features a variety of amenities to ensure comfortable charter vacations. She also carries an impressive collection of toys as listed below.

## ETHNA AMENITIES & TOYS

At-Anchor Stabilizers

Sunpads

Deck Jacuzzi

Beach Club

Air Conditioning

For a full up-to-date list of leisure facilities or amenities onboard Motor Yacht Ethna please contact your Yacht Charter Broker prior to booking your vacation. If there is a particular water toy that you would like, but it is not listed, then it may be possible to rent this equipment for you.