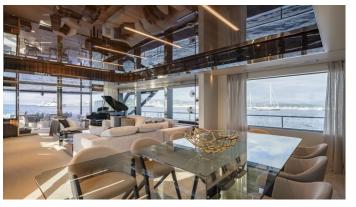

## **ELYSIUM I YACHT CHARTER**

Superyacht ELYSIUM I was built in 2019 by Riva. She is a 33.53m / 110' 110' Dolcevita motor yacht with exterior design by Officina Italiana Design and interior styling by Officina Italiana Design . Elysium I offers accommodation for up to 11 guests in 5 cabins with additional room for her crew of . She features a variety of amenities to ensure comfortable charter vacations. She also carries an impressive collection of toys as listed below.

## **ELYSIUM I AMENITIES & TOYS**

For a full up-to-date list of leisure facilities or amenities onboard Motor Yacht Elysium I please contact your Yacht Charter Broker prior to booking your vacation. If there is a particular water toy that you would like, but it is not listed, then it may be possible to rent this equipment for you.