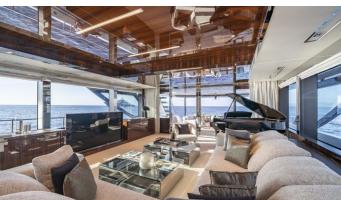

## **ELYSIUM I YACHT CHARTER**

Superyacht ELYSIUM I was built in 2019 by Riva. She is a 33.53m / 110' 110' Dolcevita motor yacht with exterior design by Officina Italiana Design and interior styling by Officina Italiana Design . Elysium I offers accommodation for up to 11 guests in 5 cabins with additional room for her crew of . She features a variety of amenities to ensure comfortable charter vacations. She also carries an impressive collection of toys as listed below.