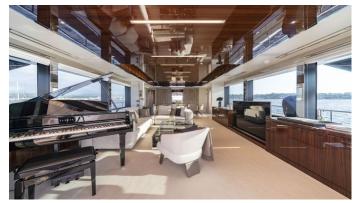

## **ELYSIUM I YACHT CHARTER**

Superyacht ELYSIUM I was built in 2019 by Riva. She is a 33.53m / 110' 110' Dolcevita motor yacht with exterior design by Officina Italiana Design and interior styling by Officina Italiana Design . Elysium I offers accommodation for up to 11 guests in 5 cabins with additional room for her crew of . She features a variety of amenities to ensure comfortable charter vacations. She also carries an impressive collection of toys as listed below.