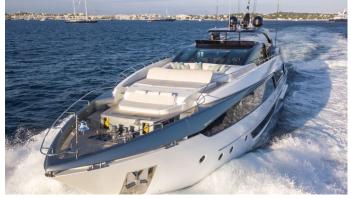

## **ELYSIUM I YACHT CHARTER**

Superyacht ELYSIUM I was built in 2019 by Riva. She is a 33.53m / 110' 110' Dolcevita motor yacht with exterior design by Officina Italiana Design and interior styling by Officina Italiana Design . Elysium I offers accommodation for up to 11 guests in 5 cabins with additional room for her crew of . She features a variety of amenities to ensure comfortable charter vacations. She also carries an impressive collection of toys as listed below.