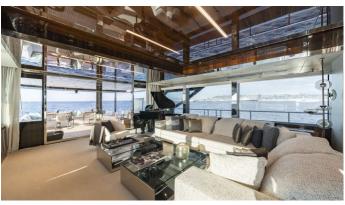

## **ELYSIUM I YACHT CHARTER**

Superyacht ELYSIUM I was built in 2019 by Riva. She is a 33.53m / 110' 110' Dolcevita motor yacht with exterior design by Officina Italiana Design and interior styling by Officina Italiana Design . Elysium I offers accommodation for up to 11 guests in 5 cabins with additional room for her crew of . She features a variety of amenities to ensure comfortable charter vacations. She also carries an impressive collection of toys as listed below.