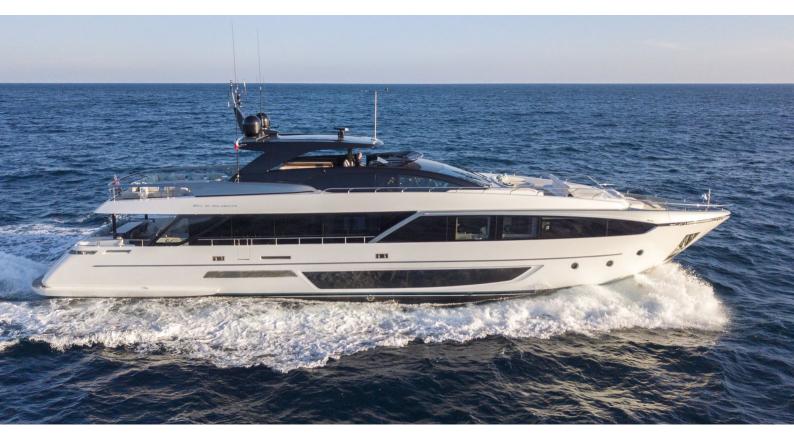

## **ELYSIUM I**

Yacht Charter Details for 'Elysium I', the 33.53m Superyacht built by Riva

**SPECIFICATIONS** 

LENGTH 33.53m / 110'

BEAM DRAFT 7.27m / 23'10 1.99m / 6'6

YEAR REFIT 2019

CRUISING SPEED 22 Knots **ACCOMMODATION** 

## **ELYSIUM I YACHT CHARTER**

Superyacht ELYSIUM I was built in 2019 by Riva. She is a 33.53m / 110' 110' Dolcevita motor yacht with exterior design by Officina Italiana Design and interior styling by Officina Italiana Design . Elysium I offers accommodation for up to 11 guests in 5 cabins with additional room for her crew of . She features a variety of amenities to ensure comfortable charter vacations. She also carries an impressive collection of toys as listed below.