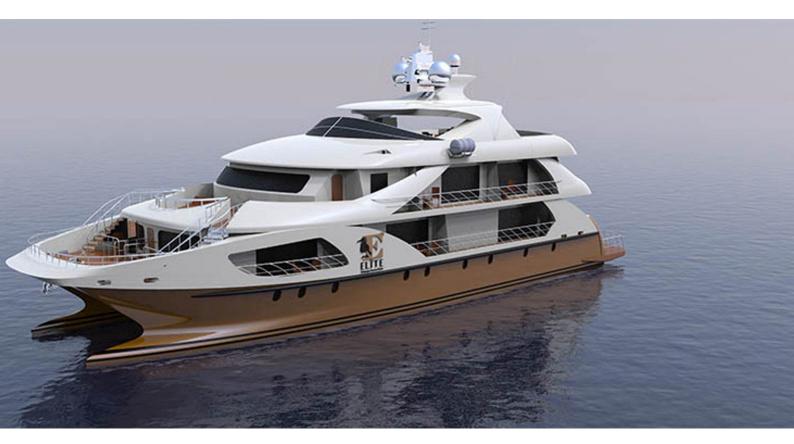

## **ELITE**

Yacht Charter Details for 'Elite', the 37.5m Superyacht built by Custom

**SPECIFICATIONS** 

LENGTH 37.5m / 123'

BEAM DRAFT 13.5m / 44'3 1.9m / 6'3

YEAR REFIT 2019

CRUISING SPEED 12 Knots **ACCOMMODATION** 

GUESTS CABINS CREW

16 8 10

CABIN CONFIGURATION

2 Master 5 Double

2 Single

CHARTER RATES

SUMMER POA

WINTER POA

## **ELITE YACHT CHARTER**

Superyacht ELITE was built in 2019 by Custom. She is a 37.5m / 123' motor yacht with exterior design by . Elite offers accommodation for up to 16 guests in 8 cabins with additional room for her crew of 10. She features a variety of amenities to ensure comfortable charter vacations. She also carries an impressive collection of toys as listed below.