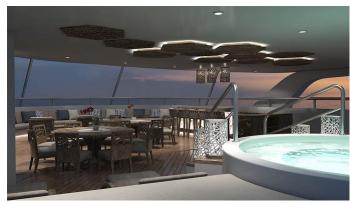

## **ELITE YACHT CHARTER**

Superyacht ELITE was built in 2019 by Custom. She is a 37.5m / 123' motor yacht with exterior design by . Elite offers accommodation for up to 16 guests in 8 cabins with additional room for her crew of 10. She features a variety of amenities to ensure comfortable charter vacations. She also carries an impressive collection of toys as listed below.

## **ELITE AMENITIES & TOYS**

For a full up-to-date list of leisure facilities or amenities onboard Motor Yacht Elite please contact your Yacht Charter Broker prior to booking your vacation. If there is a particular water toy that you would like, but it is not listed, then it may be possible to rent this equipment for you.