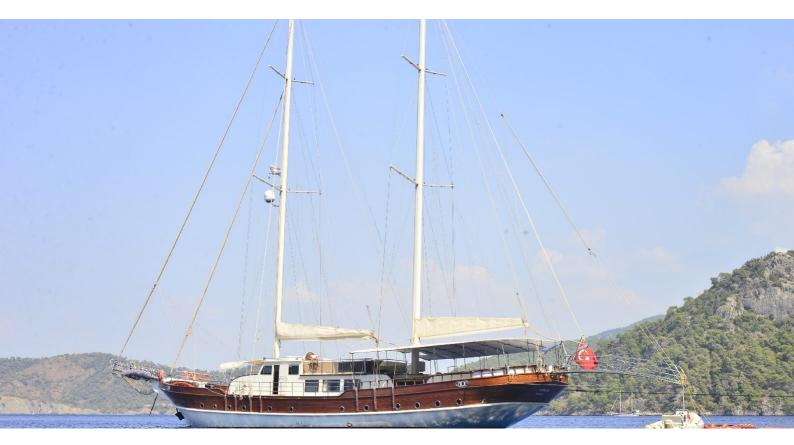

## **BERRAK SU**

Yacht Charter Details for 'Berrak Su', the 33m Superyacht built by Fethiye Shipyard

**SPECIFICATIONS** 

LENGTH 33m / 108'3

BEAM DRAFT 8m / 26'3 3.5m / 11'6

YEAR REFIT 2008 2017

CRUISING SPEED 10 Knots **ACCOMMODATION** 

## BERRAK SU YACHT CHARTER

Superyacht BERRAK SU was built in 2008 by Fethiye Shipyard. She is a 33m / 108'3 motor/sailer yacht with exterior design by . Berrak Su offers accommodation for up to 12 guests in 6 cabins with additional room for her crew of 5. She features a variety of amenities to ensure comfortable charter vacations. She also carries an impressive collection of toys as listed below.