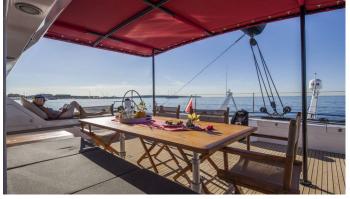

#### TAJ YACHT CHARTER

Superyacht TAJ was built in 2003 by Trimarine. She is a 24.03m / 78'10 sail yacht with exterior design by . Taj offers accommodation for up to 6 guests in 3 cabins with additional room for her crew of 3. She features a variety of amenities to ensure comfortable charter vacations, including, Air Conditioning & WiFi connection on board. She also carries an impressive collection of toys as listed below.

#### TAJ AMENITIES & TOYS

Wi-Fi

## Air Conditioning

For a full up-to-date list of leisure facilities or amenities onboard Sail Yacht Taj please contact your Yacht Charter Broker prior to booking your vacation. If there is a particular water toy that you would like, but it is not listed, then it may be possible to rent this equipment for you.