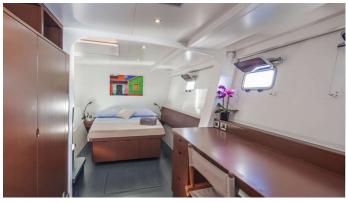

GUESTS CABINS CREW

6 3 3

CABIN CONFIGURATION

1 Master 1 Double

1 Twin

CHARTER RATES

SUMMER

from

#### TAJ YACHT CHARTER

Superyacht TAJ was built in 2003 by Trimarine. She is a 24.03m / 78'10 sail yacht with exterior design by . Taj offers accommodation for up to 6 guests in 3 cabins with additional room for her crew of 3. She features a variety of amenities to ensure comfortable charter vacations, including, Air Conditioning & WiFi connection on board. She also carries an impressive collection of toys as listed below.