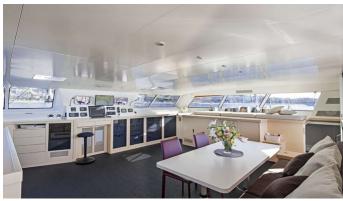

#### TAJ YACHT CHARTER

Superyacht TAJ was built in 2003 by Trimarine. She is a 24.03m / 78'10 sail yacht with exterior design by . Taj offers accommodation for up to 6 guests in 3 cabins with additional room for her crew of 3. She features a variety of amenities to ensure comfortable charter vacations, including, Air Conditioning & WiFi connection on board. She also carries an impressive collection of toys as listed below.