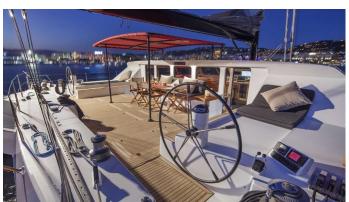

#### TAJ YACHT CHARTER

Superyacht TAJ was built in 2003 by Trimarine. She is a 24.03m / 78'10 sail yacht with exterior design by . Taj offers accommodation for up to 6 guests in 3 cabins with additional room for her crew of 3. She features a variety of amenities to ensure comfortable charter vacations, including, Air Conditioning & WiFi connection on board. She also carries an impressive collection of toys as listed below.

#### TAJ AMENITIES & TOYS

Wi-Fi

## Air Conditioning

For a full up-to-date list of leisure facilities or amenities onboard Sail Yacht Taj please contact your Yacht Charter Broker prior to booking your vacation. If there is a particular water toy that you would like, but it is not listed, then it may be possible to rent this equipment for you.