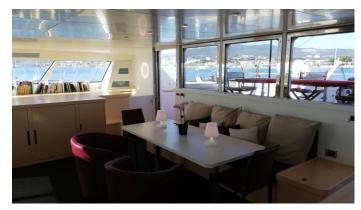

#### TAJ YACHT CHARTER

Superyacht TAJ was built in 2003 by Trimarine. She is a 24.03m / 78'10 sail yacht with exterior design by . Taj offers accommodation for up to 6 guests in 3 cabins with additional room for her crew of 3. She features a variety of amenities to ensure comfortable charter vacations, including, Air Conditioning & WiFi connection on board. She also carries an impressive collection of toys as listed below.