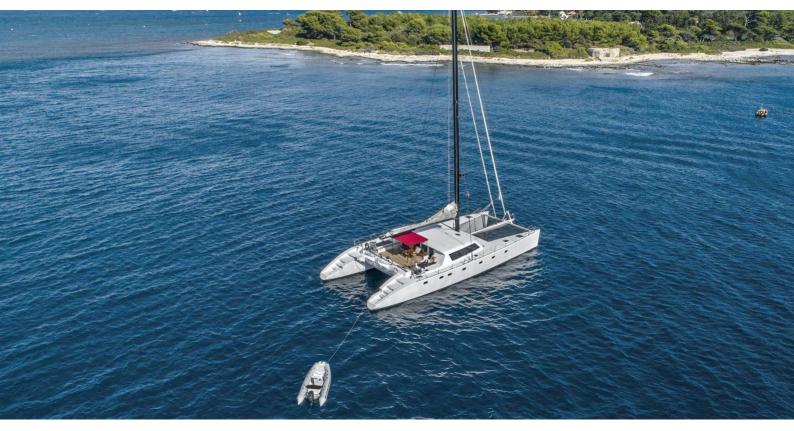

# TAJ

Yacht Charter Details for 'Taj', the 24.03m Superyacht built by Trimarine

#### TAJ YACHT CHARTER

Superyacht TAJ was built in 2003 by Trimarine. She is a 24.03m / 78'10 sail yacht with exterior design by . Taj offers accommodation for up to 6 guests in 3 cabins with additional room for her crew of 3. She features a variety of amenities to ensure comfortable charter vacations, including, Air Conditioning & WiFi connection on board. She also carries an impressive collection of toys as listed below.