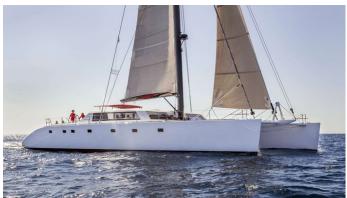

# TAJ

Yacht Charter Details for 'Taj', the 24.03m Superyacht built by Trimarine

#### TAJ YACHT CHARTER

Superyacht TAJ was built in 2003 by Trimarine. She is a 24.03m / 78'10 sail yacht with exterior design by . Taj offers accommodation for up to 6 guests in 3 cabins with additional room for her crew of 3. She features a variety of amenities to ensure comfortable charter vacations, including, Air Conditioning & WiFi connection on board. She also carries an impressive collection of toys as listed below.