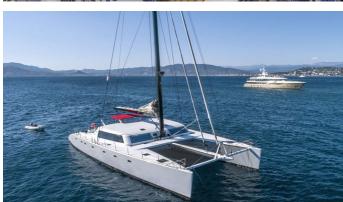

# TAJ

Yacht Charter Details for 'Taj', the 24.03m Superyacht built by Trimarine

#### TAJ YACHT CHARTER

Superyacht TAJ was built in 2003 by Trimarine. She is a 24.03m / 78'10 sail yacht with exterior design by . Taj offers accommodation for up to 6 guests in 3 cabins with additional room for her crew of 3. She features a variety of amenities to ensure comfortable charter vacations, including, Air Conditioning & WiFi connection on board. She also carries an impressive collection of toys as listed below.