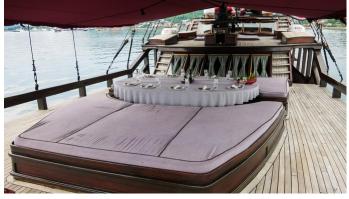

# MANTA MAE

Yacht Charter Details for 'Manta Mae', the 30.5m Superyacht built by Pak Haji Baso

**SPECIFICATIONS** 

LENGTH 30.5m / 100'1

BEAM DRAFT 6.67m / 21'11 8.83m / 29'

YEAR REFIT 2014 2021

CRUISING SPEED

8 Knots

**ACCOMMODATION** 

GUESTS CABINS CREW

12 5 9

CABIN CONFIGURATION

1 Master2 Double1 Twin

**CHARTER RATES** 

SUMMER

from

\$21,000 / week + expenses

WINTER

from

\$21,000 / week + expenses

Details correct as of 19 Sep, 2024

FOR MORE INFORMATION:

CLICK HERE 🔘

or SCAN QR CODE



















MORE PHOTOS, VIDEO OR INTERACTIVE DECK PLANS:







CLICK HERE



## MANTA MAE YACHT CHARTER

Superyacht MANTA MAE was built in 2014 by Pak Haji Baso. She is a 30.5m / 100'1 Custom motor/sailer yacht with exterior design by . Manta Mae offers accommodation for up to 12 guests in 5 cabins with additional room for her crew of 9. She features a variety of amenities to ensure comfortable charter vacations, includingAir Conditioning. She also carries an impressive collection of toys as listed below.

## MANTA MAE AMENITIES & TOYS



## Air Conditioning



## Satellite TV

For a full up-to-date list of leisure facilities or amenities onboard Motor/Sailer Yacht Manta Mae please contact your Yacht Charter Broker prior to booking your vacation. If there is a particular water toy that