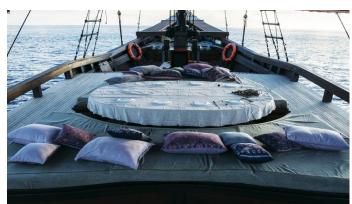

# MANTA MAE

Yacht Charter Details for 'Manta Mae', the 30.5m Superyacht built by Pak Haji Baso

**SPECIFICATIONS** 

LENGTH 30.5m / 100'1

BEAM DRAFT 6.67m / 21'11 8.83m / 29'

YEAR REFIT 2014 2021

CRUISING SPEED

8 Knots

**ACCOMMODATION** 

GUESTS CABINS CREW

12 5 9

CABIN CONFIGURATION

1 Master2 Double1 Twin

**CHARTER RATES** 

SUMMER

from

\$21,000 / week + expenses

WINTER

from

\$21,000 / week + expenses

Details correct as of 19 Sep, 2024

FOR MORE INFORMATION:

CLICK HERE 🔘

or SCAN QR CODE



















MORE PHOTOS, VIDEO OR INTERACTIVE DECK PLANS:







CLICK HERE



## MANTA MAE YACHT CHARTER

Superyacht MANTA MAE was built in 2014 by Pak Haji Baso. She is a 30.5m / 100'1 Custom motor/sailer yacht with exterior design by . Manta Mae offers accommodation for up to 12 guests in 5 cabins with additional room for her crew of 9. She features a variety of amenities to ensure comfortable charter vacations, includingAir Conditioning. She also carries an impressive collection of toys as listed below.

## MANTA MAE AMENITIES & TOYS



## Air Conditioning



## Satellite TV

For a full up-to-date list of leisure facilities or amenities onboard Motor/Sailer Yacht Manta Mae please contact your Yacht Charter Broker prior to booking your vacation. If there is a particular water toy that y