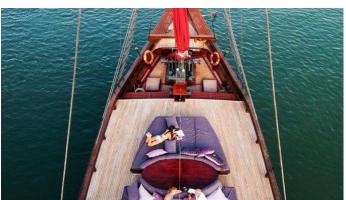

# MANTA MAE

Yacht Charter Details for 'Manta Mae', the 30.5m Superyacht built by Pak Haji Baso

**SPECIFICATIONS** 

LENGTH 30.5m / 100'1

BEAM DRAFT 6.67m / 21'11 8.83m / 29'

YEAR REFIT 2014 2021

CRUISING SPEED

8 Knots

**ACCOMMODATION** 

GUESTS CABINS CREW

12 5 9

CABIN CONFIGURATION

1 Master2 Double1 Twin

**CHARTER RATES** 

SUMMER

from

\$21,000 / week + expenses

WINTER

from

\$21,000 / week + expenses

Details correct as of 19 Sep, 2024

FOR MORE INFORMATION:

CLICK HERE 🔘

or SCAN QR CODE



















MORE PHOTOS, VIDEO OR INTERACTIVE DECK PLANS:







CLICK HERE



## MANTA MAE YACHT CHARTER

Superyacht MANTA MAE was built in 2014 by Pak Haji Baso. She is a 30.5m / 100'1 Custom motor/sailer yacht with exterior design by . Manta Mae offers accommodation for up to 12 guests in 5 cabins with additional room for her crew of 9. She features a variety of amenities to ensure comfortable charter vacations, includingAir Conditioning. She also carries an impressive collection of toys as listed below.

## MANTA MAE AMENITIES & TOYS



## Air Conditioning



## Satellite TV

For a full up-to-date list of leisure facilities or amenities onboard Motor/Sailer Yacht Manta Mae please contact your Yacht Charter Broker prior to booking your vacation. If there is a particular water toy that you