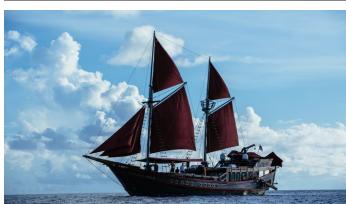

# MANTA MAE

Yacht Charter Details for 'Manta Mae', the 30.5m Superyacht built by Pak Haji Baso

**SPECIFICATIONS** 

LENGTH 30.5m / 100'1

BEAM DRAFT 6.67m / 21'11 8.83m / 29'

YEAR REFIT 2014 2021

CRUISING SPEED

## MANTA MAE YACHT CHARTER

Superyacht MANTA MAE was built in 2014 by Pak Haji Baso. She is a 30.5m / 100'1 Custom motor/sailer yacht with exterior design by . Manta Mae offers accommodation for up to 12 guests in 5 cabins with additional room for her crew of 9. She features a variety of amenities to ensure comfortable charter vacations, includingAir Conditioning. She also carries an impressive collection of toys as listed below.