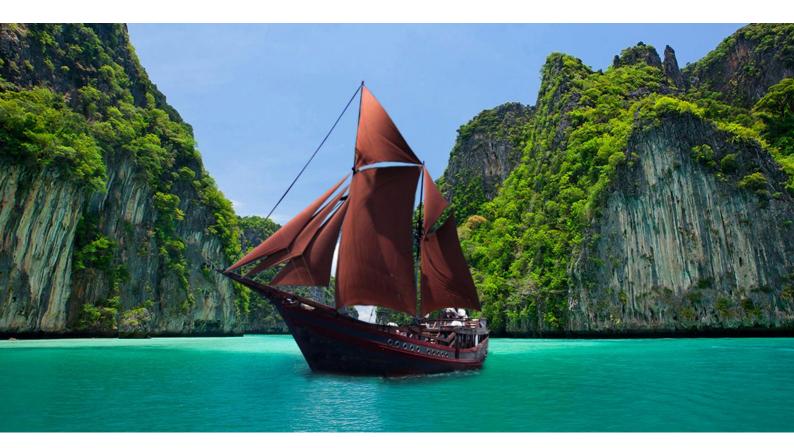

# MANTA MAE

Yacht Charter Details for 'Manta Mae', the 30.5m Superyacht built by Pak Haji Baso

**SPECIFICATIONS** 

LENGTH 30.5m / 100'1

BEAM DRAFT 6.67m / 21'11 8.83m / 29'

YEAR REFIT 2014 2021

CRUISING SPEED

## MANTA MAE YACHT CHARTER

Superyacht MANTA MAE was built in 2014 by Pak Haji Baso. She is a 30.5m / 100'1 Custom motor/sailer yacht with exterior design by . Manta Mae offers accommodation for up to 12 guests in 5 cabins with additional room for her crew of 9. She features a variety of amenities to ensure comfortable charter vacations, includingAir Conditioning. She also carries an impressive collection of toys as listed below.