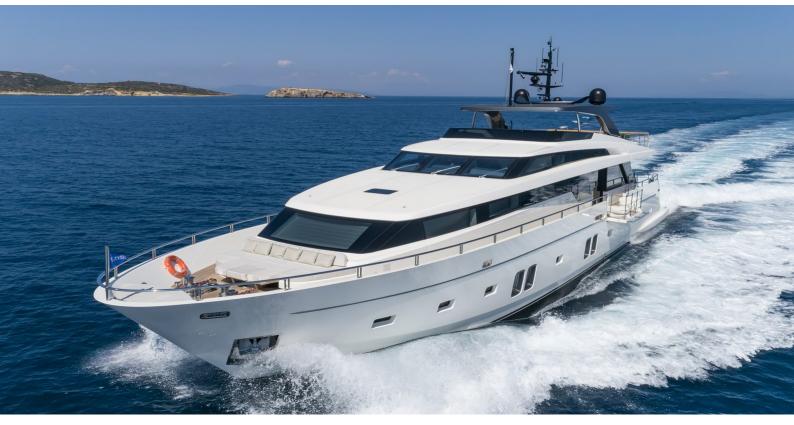

## DINAIA

Yacht Charter Details for 'Dinaia', the 32.31m Superyacht built by Sanlorenzo

#### DINAIA YACHT CHARTER

Superyacht DINAIA was built in 2018 by Sanlorenzo. She is a 32.31m / 106' SL106 motor yacht with exterior design by Francesco Paszkowski Design and interior styling by Amélie Gillier . Dinaia offers accommodation for up to 10 guests in 5 cabins with additional room for her crew of 6. She features a variety of amenities to ensure comfortable charter vacations, including, Air Conditioning, Exterior Bar, Sunpads & Swimming Platform. She also carries an impressive collection of toys as listed below.