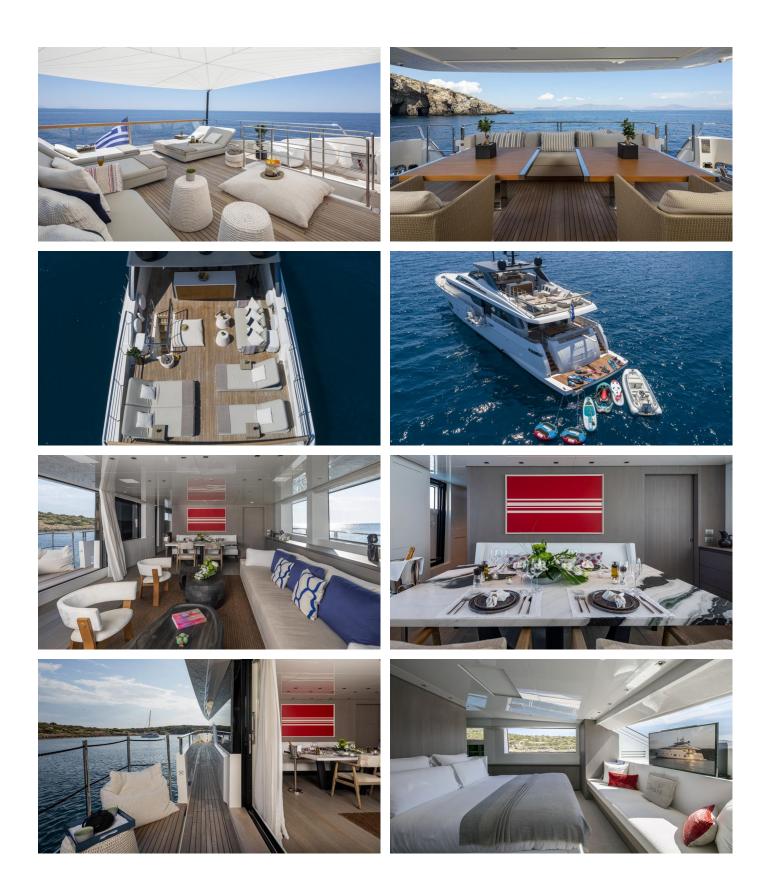

#### DINAIA YACHT CHARTER

Superyacht DINAIA was built in 2018 by Sanlorenzo. She is a 32.31m / 106' SL106 motor yacht with exterior design by Francesco Paszkowski Design and interior styling by Amélie Gillier . Dinaia offers accommodation for up to 10 guests in 5 cabins with additional room for her crew of 6. She features a variety of amenities to ensure comfortable charter vacations, including, Air Conditioning, Exterior Bar, Sunpads & Swimming Platform. She also carries an impressive collection of toys as listed below.

#### ACCOMMODATION

GUESTS CABINS CREW 5 6

#### CABIN CONFIGURATION 2 VIP

1 Master

2 Double

CHARTER RATES

SUMMER from €87,000 / week + expenses

WINTER from €65,000 / week + expenses

Details correct as of 12 Nov, 2024

FOR MORE INFORMATION: